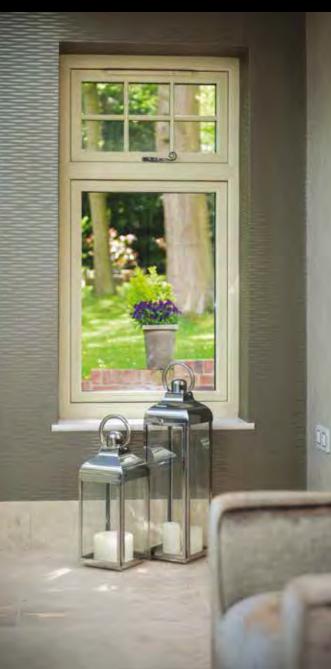

### TRADITIONAL SIGHTLINES

If you are looking for kerbside appeal, look no further. The flush sash exterior is timeless and all the glass sightlines are perfectly equal providing symmetry and style not available in other window systems. The internal shape and depth is completely authentic and gives an elegant and distinctively deep appearance.

### FOILED 'EASY CLEAN' REBATES

Residence 9 is intelligently designed with an 'easy clean' rebate which is fully foiled to match the chosen internal colour of your window. This unique design makes it easy to wipe clean by avoiding sharp corners, which attract dirt. A classic design, for modern living.