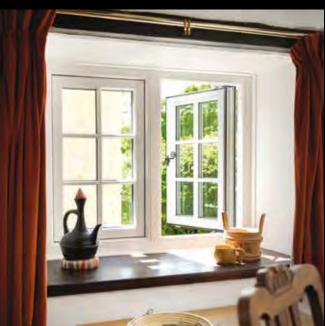

### TRADITIONAL SIGHTLINES

If you are looking for kerbside appeal, look no further. The flush sash exterior is timeless and all the glass sightlines are perfectly equal providing symmetry and style not available in other window systems. The internal shape and depth is completely authentic and gives an elegant and distinctively deep appearance.

**GEORGIAN BAR** 

In order to meet modern building regulations and because we are not constrained by glass technology of the period, Residence 9 is made from complete pieces of glass where glazing bars are clad to the glass rather than making individual, small glass units. Internal spacer bars give the appearance of individual units, with the performance of a single, larger sealed unit.