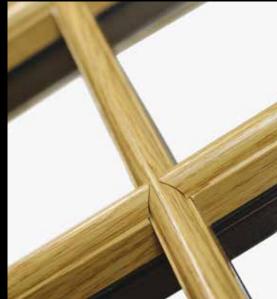

# MANUFACTURING TECHNIQUES

Residence 9 embraces modern manufacturing, therefore two techniques of British craftsmanship can be offered. The mechanical detail below shows how the joints butt together to replicate timber, above is the more modern alternative of welding, which fuses the joints diagonally. Both offer the same features and benefits of Residence 9, albeit with a differing finished appearance.