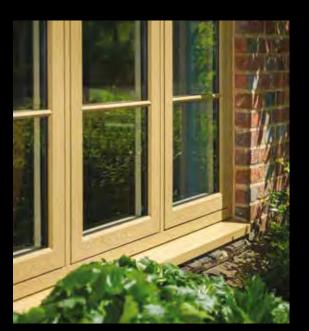

#### AUTHENTIC CILL DETAIL

Old timber cills were deep and often aligned with a course of bricks. The Radlington Cill is the modern interpretation of a timber cill, designed to authentically accompany your Residence 9 windows and doors so you can recreate that stunning traditional look in both modern and period homes.