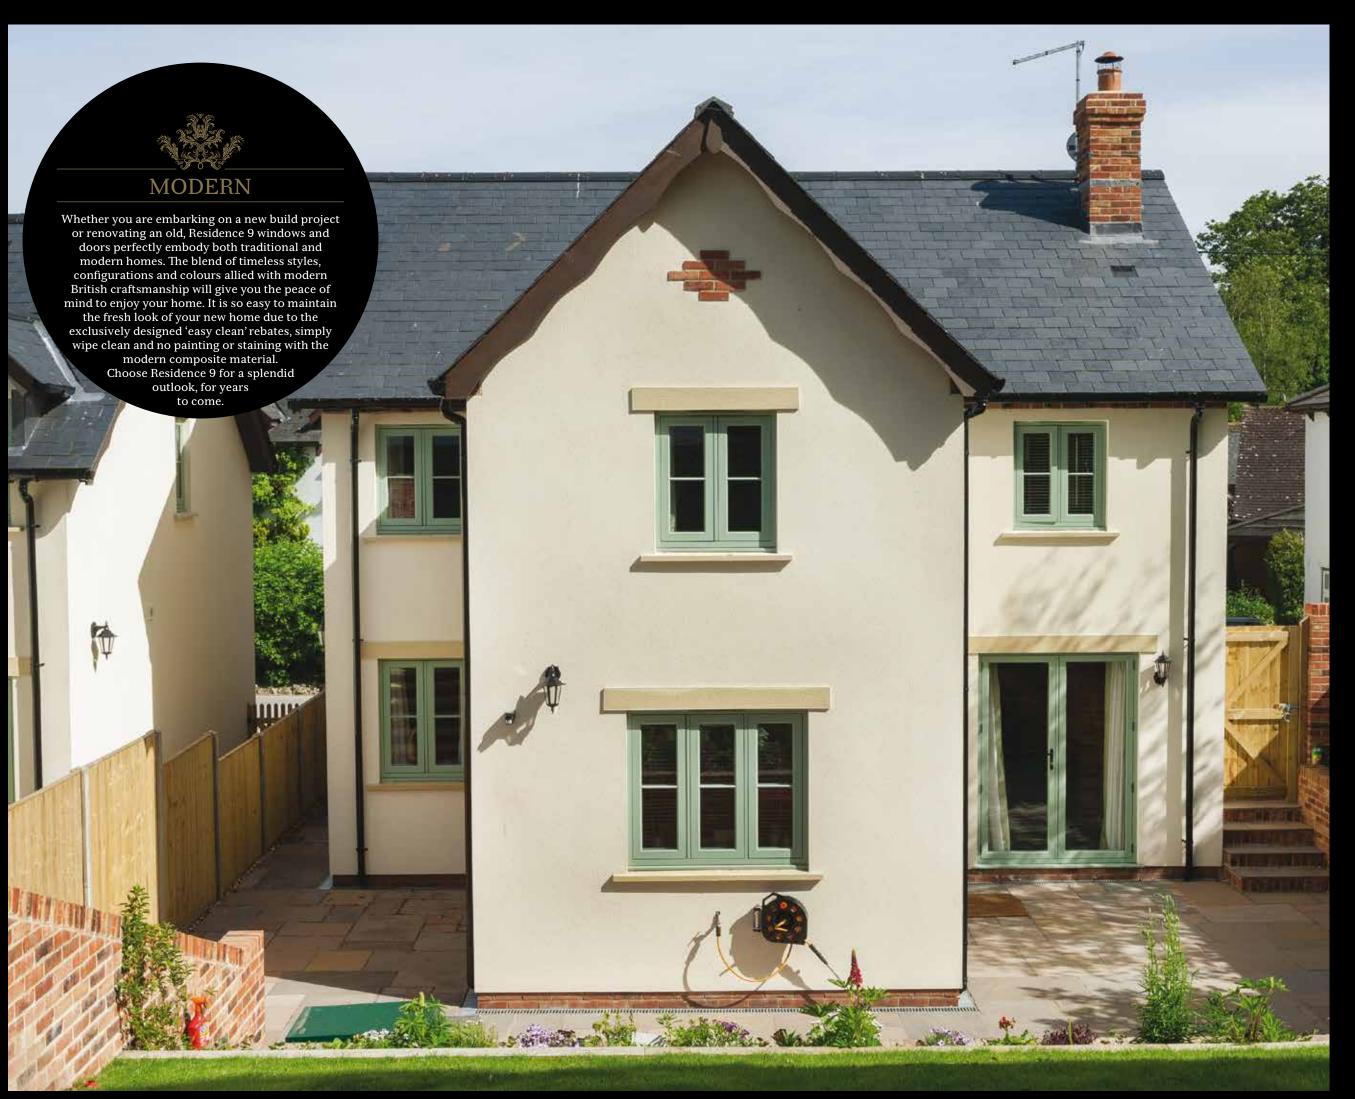

# **RESIDENCE 9**

is a window and door system designed to authentically replicate 19th Century timber designs.

 ${f R}$  esidence 9 is a clever blend of old and new. It fuses classic aesthetics with a twist of modern materials.

#### CLASSIC WITH A TWIST

The traditionally elegant flush exterior and stylish decorative interior create that classic aesthetic. The twist is a modern composite material which lends itself to the sometimes frantic pace of modern living by being virtually maintenance free; no painting or staining required!

#### BEST OF BRITISH

Residence 9 is proud to be designed and made in the UK. It was created with the enduring designs of British architecture in mind and has many bespoke options that can satisfy a range of homes from the grandeur of stately homes, to the solid good looks of Georgian and Victorian, right through to the present day. As well as a stunning range of windows, it can be incorporated into fabulous French, Residential and Composite doors and elegant Orangeries and Garden Rooms. All of these are available in a handpicked collection of heritage colours that can be personalised to match existing furnishings by choosing a different colour inside to outside.