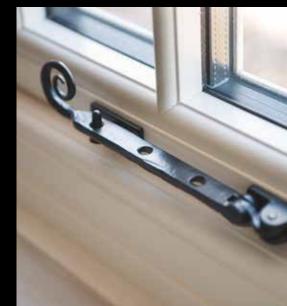

#### HANDLES & STAYS

Personalise your Residence 9 windows with a choice of handles and peg stays, all sourced in the UK. The individually hand forged R9 Monkey Tail and R9 Pear Drop designs, available in Black or a gorgeous Pewter Patina, are ideal for recreating a traditional period allure. For a more contemporary appearance the R9 Monkey Tail and R9 Tear Drop designs are available in Hardex Gold, Hardex Chrome, Hardex Graphite and Antique Black. The R9 Monkey Tail is also available in the additional colour of Painted White (exclusive to Residence 9).