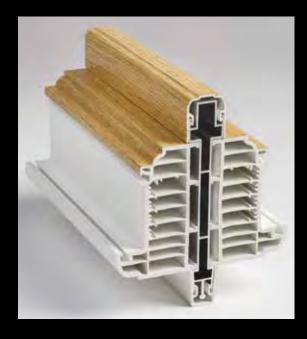

Residence 9 is made to CEN A wall thickness. This is the highest classification in Europe. Together with intelligent design details and screw retention reinforcements, locks and hinges are secured firmly into position.
Residence 9 is also specifically designed to accommodate the additional weight of triple glazed units, allowing heavy duty hinges to fit and operate perfectly.

window frames are typically 3 or 5 chambers and are usually 70mm wide, Residence 9 has 9 chambers and is 100mm wide, resulting in superior thermal, acoustic, strength and security performances.