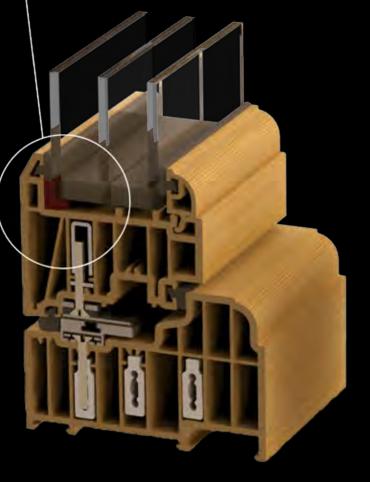

## **GLASS BONDING**

Residence 9 windows and doors are predominantly "glass bonded" (shown in red). The best windows in Europe are glass bonded and many of the World's most famous modern skyscrapers utilise glass bonding technology. With the glass bonded to the sash and with the bead on the inside it contributes to high security performance. Glass bonding also significantly improves the overall strength of the product, resulting in trouble-free operation for years to

Residence 9 is made to CEN A wall thickness. This is the highest classification in Europe. Together with intelligent design details and screw retention reinforcements, locks and hinges are secured firmly into position.
Residence 9 is also specifically designed to accommodate the additional weight of triple glazed units, allowing heavy duty hinges to fit and operate perfectly.

window frames are typically 3 or 5 chambers and are usually 70mm wide, Residence 9 has 9 chambers and is 100mm wide, resulting in superior thermal, acoustic, strength and security performances.