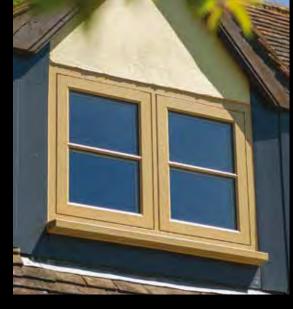

### TRADITIONAL SIGHTLINES

If you are looking for kerbside appeal, look no further. The flush sash exterior is timeless and all the glass sightlines are perfectly equal providing symmetry and style not available in other window systems. The internal shape and depth is completely authentic and gives an elegant and distinctively deep appearance.

**GEORGIAN BAR** 

In order to meet modern building regulations and because we are not constrained by glass technology of the period, Residence 9 is made from complete pieces of glass where glazing bars are clad to the glass rather than making individual, small glass units. Internal spacer bars give the appearance of individual units, with the performance of a single, larger sealed unit.