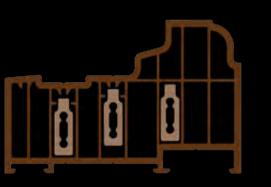

Residence 9 is made to CEN A wall thickness. This is the highest classification in Europe. Together with intelligent design details and screw retention reinforcements, locks and hinges are secured firmly into position.
Residence 9 is also specifically designed to accommodate the additional weight of triple glazed units, allowing heavy duty hinges to fit and operate perfectly.

window frames are typically 3 or 5 chambers and are usually 70mm wide, Residence 9 has 9 chambers and is 100mm wide, resulting in superior thermal, acoustic, strength and security performances.