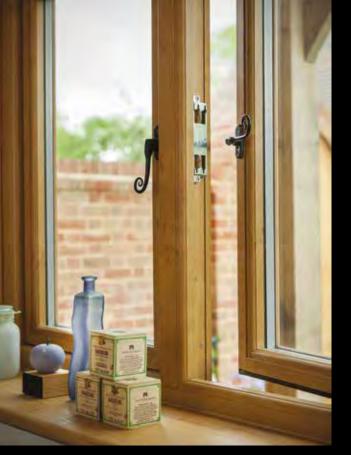

#### HANDLES & STAYS

Personalise your Residence 9 windows with a choice of handles and peg stays, all sourced in the UK. The individually hand forged R9 Monkey Tail and R9 Pear Drop designs, available in Black or a gorgeous Pewter Patina, are ideal for recreating a traditional period allure. For a more contemporary appearance the R9 Monkey Tail and R9 Tear Drop designs are available in Hardex Gold, Hardex Chrome, Hardex Graphite and Antique Black. The R9 Monkey Tail is also available in the additional colour of Painted White (exclusive to Residence 9).