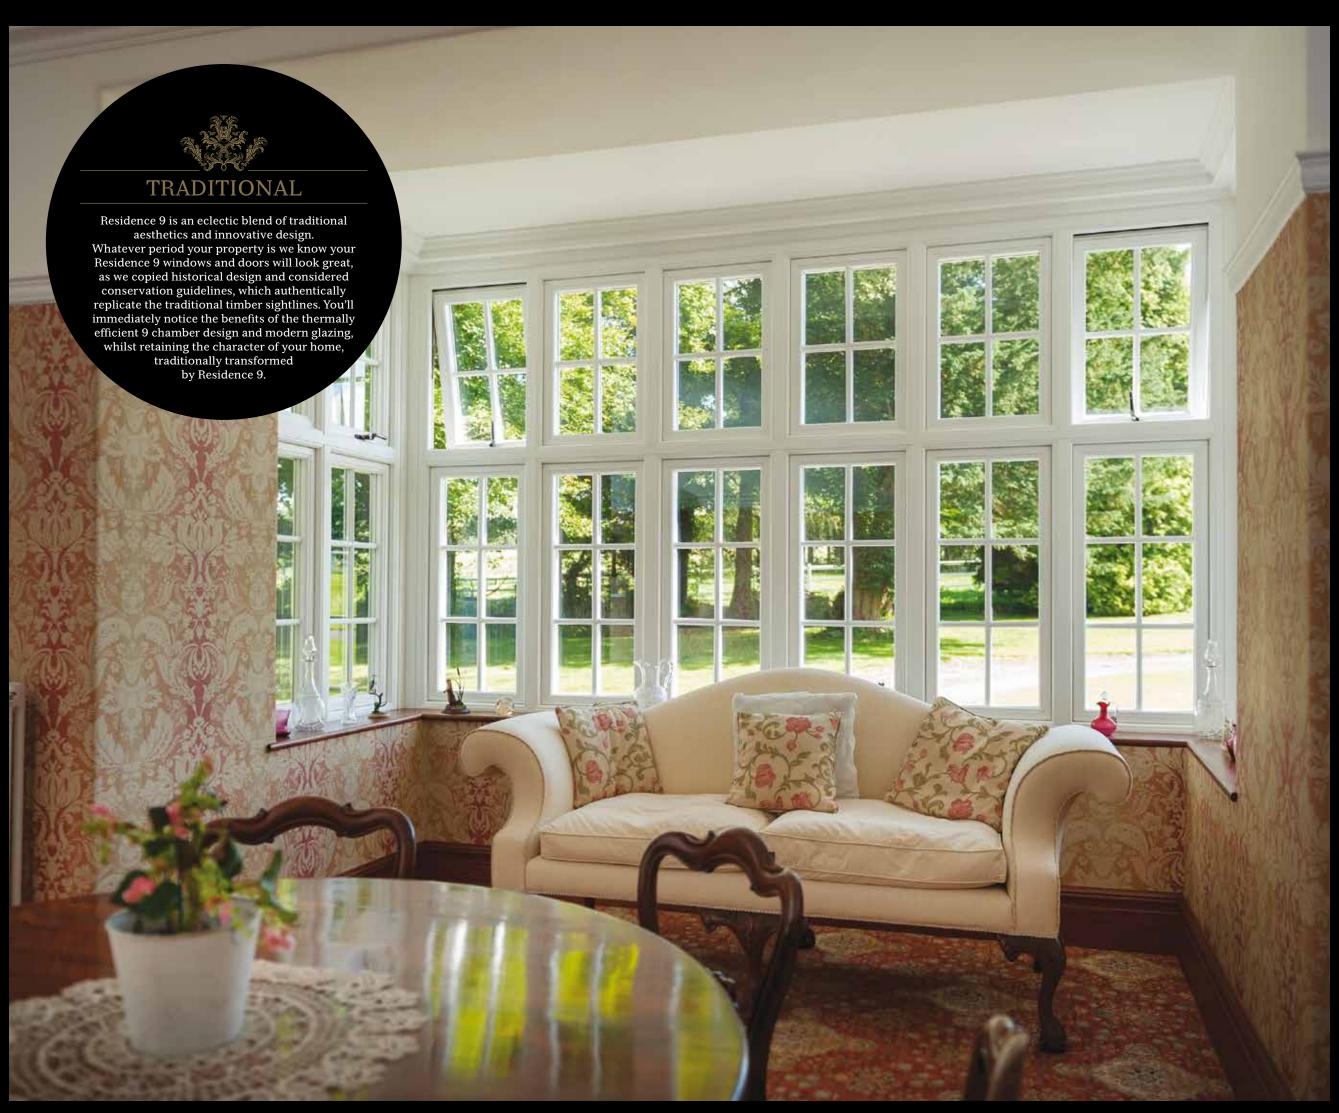

# **RESIDENCE 9**

is a window and door system designed to authentically replicate 19th Century timber designs.

 ${f R}$  esidence 9 is a clever blend of old and new. It fuses classic aesthetics with a twist of modern materials.

### TRADITIONAL SIGHTLINES

If you are looking for kerbside appeal, look no further. The flush sash exterior is timeless and all the glass sightlines are perfectly equal providing symmetry and style not available in other window systems. The internal shape and depth is completely authentic and gives an elegant and distinctively deep appearance.

**GEORGIAN BAR** 

In order to meet modern building regulations and because we are not constrained by glass technology of the period, Residence 9 is made from complete pieces of glass where glazing bars are clad to the glass rather than making individual, small glass units. Internal spacer bars give the appearance of individual units, with the performance of a single, larger sealed unit.