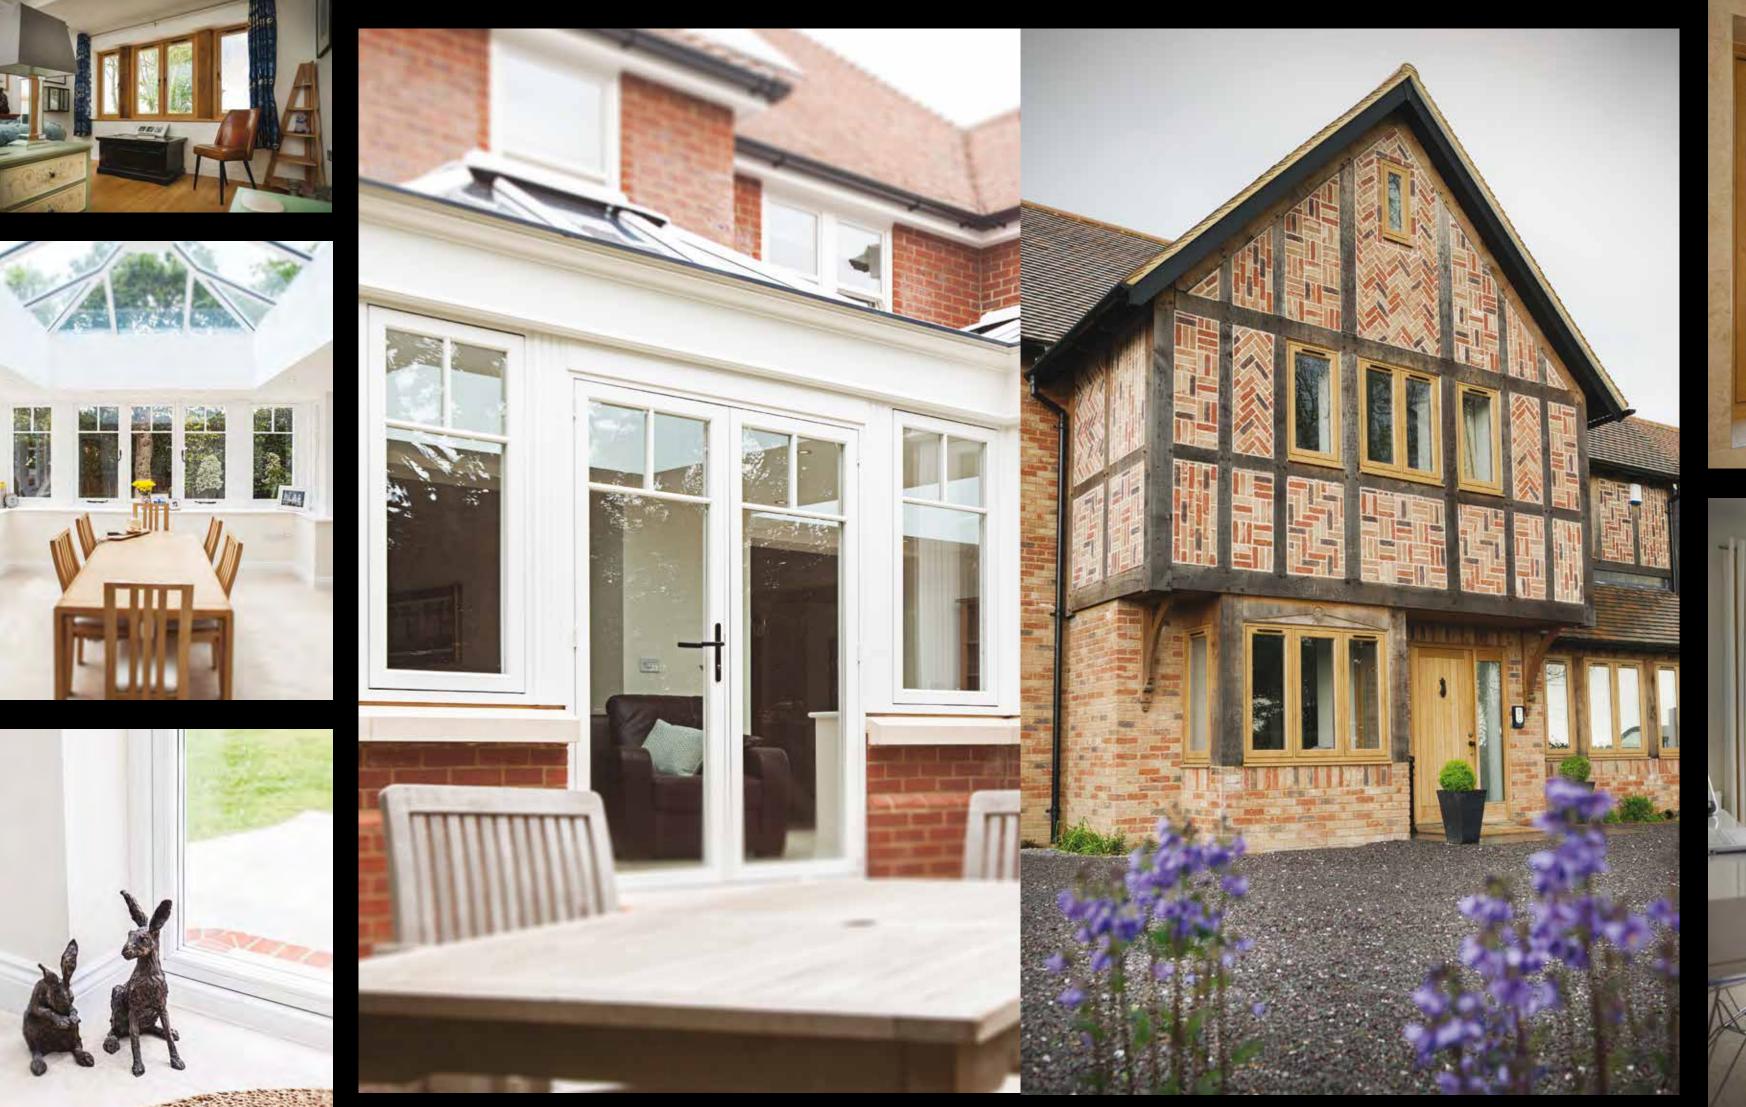

#### BEST OF BRITISH

Residence 9 is proud to be designed and made in the UK. It was created with the enduring designs of British architecture in mind and has many bespoke options that can satisfy a range of homes from the grandeur of stately homes, to the solid good looks of Georgian and Victorian, right through to the present day. As well as a stunning range of windows, it can be incorporated into fabulous French, Residential and Composite doors and elegant Orangeries and Garden Rooms. All of these are available in a handpicked collection of heritage colours that can be personalised to match existing furnishings by choosing a different colour inside to outside.

### **BAYS AND CORNERPOSTS**

From elegant Edwardian to grand Georgian to majestically Modern. Contemporary and traditional bay windows and orangeries can be sympathetically recreated using Residence 9's stunning fluted cornerposts and defined plinth detailing or a range of decorative trims to suit multiple bay angles and designs.