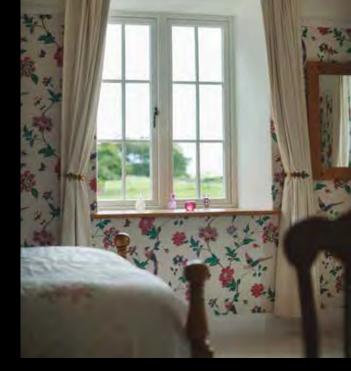

### TRADITIONAL SIGHTLINES

If you are looking for kerbside appeal, look no further. The flush sash exterior is timeless and all the glass sightlines are perfectly equal providing symmetry and style not available in other window systems. The internal shape and depth is completely authentic and gives an elegant and distinctively deep appearance.