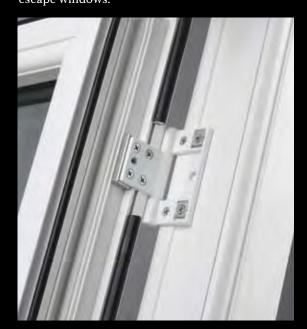

### **AUTHENTIC BUTT HINGE**

Butt Hinges can assist in retaining the original timber window aesthetic or recreating as a new feature. Choose from working butt hinges or dummy butt hinges, both provide an authentic kerbside appearance. Working butt hinges also have the added advantage of a perfectly clear opening, which can be an ideal solution for fire escape windows.