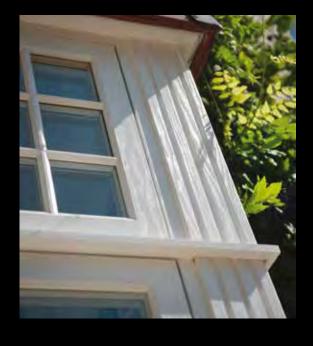

### **BAYS AND CORNERPOSTS**

From elegant Edwardian to grand Georgian to majestically Modern. Contemporary and traditional bay windows and orangeries can be sympathetically recreated using Residence 9's stunning fluted cornerposts and defined plinth detailing or a range of decorative trims to suit multiple bay angles and designs.