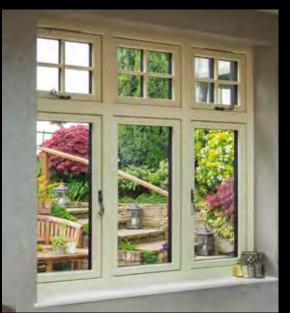

# **RESIDENCE 9**

is a window and door system designed to authentically replicate 19th Century timber designs.

 ${f R}$  esidence 9 is a clever blend of old and new. It fuses classic aesthetics with a twist of modern materials.

#### CLASSIC WITH A TWIST

The traditionally elegant flush exterior and stylish decorative interior create that classic aesthetic. The twist is a modern composite material which lends itself to the sometimes frantic pace of modern living by being virtually maintenance free; no painting or staining required!

#### BEST OF BRITISH

Residence 9 is proud to be designed and made in the UK. It was created with the enduring designs of British architecture in mind and has many bespoke options that can satisfy a range of homes from the grandeur of stately homes, to the solid good looks of Georgian and Victorian, right through to the present day. As well as a stunning range of windows, it can be incorporated into fabulous French, Residential and Composite doors and elegant Orangeries and Garden Rooms. All of these are available in a handpicked collection of heritage colours that can be personalised to match existing furnishings by choosing a different colour inside to outside.