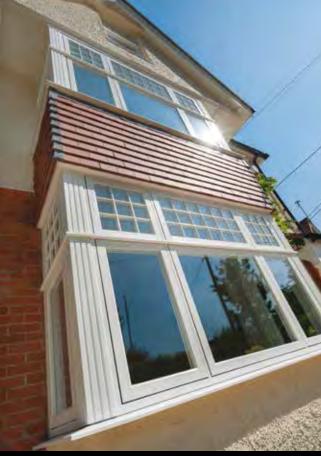

### **BAYS AND CORNERPOSTS**

From elegant Edwardian to grand Georgian to majestically Modern. Contemporary and traditional bay windows and orangeries can be sympathetically recreated using Residence 9's stunning fluted cornerposts and defined plinth detailing or a range of decorative trims to suit multiple bay angles and designs.