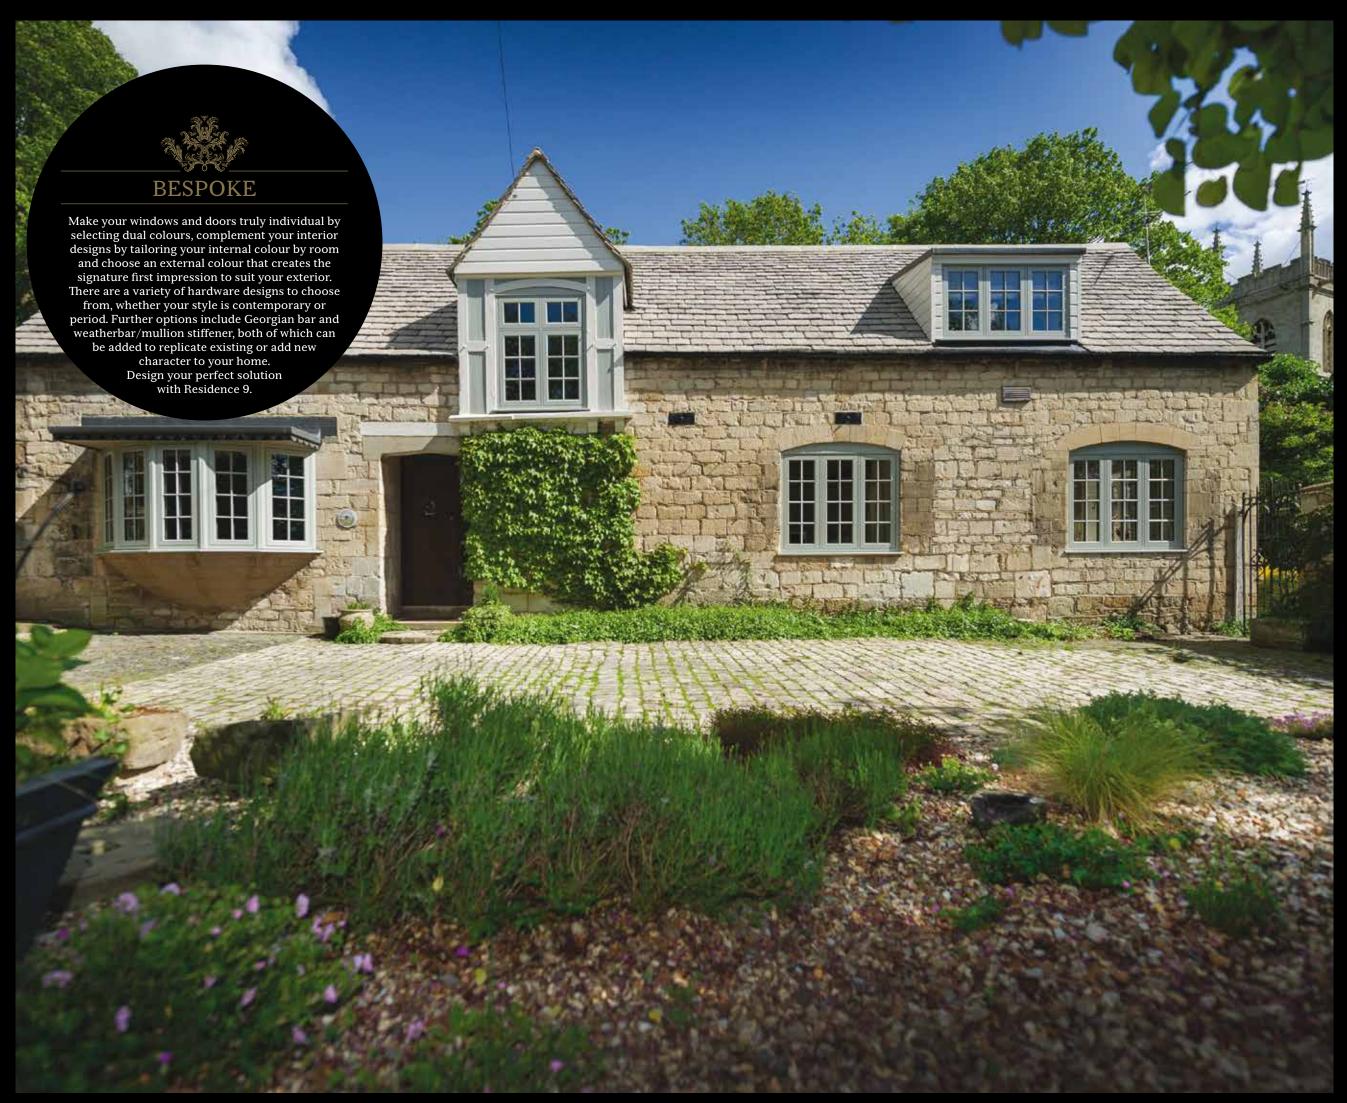

#### BEST OF BRITISH

Residence 9 is proud to be designed and made in the UK. It was created with the enduring designs of British architecture in mind and has many bespoke options that can satisfy a range of homes from the grandeur of stately homes, to the solid good looks of Georgian and Victorian, right through to the present day. As well as a stunning range of windows, it can be incorporated into fabulous French, Residential and Composite doors and elegant Orangeries and Garden Rooms. All of these are available in a handpicked collection of heritage colours that can be personalised to match existing furnishings by choosing a different colour inside to outside.

### **BAYS AND CORNERPOSTS**

From elegant Edwardian to grand Georgian to majestically Modern. Contemporary and traditional bay windows and orangeries can be sympathetically recreated using Residence 9's stunning fluted cornerposts and defined plinth detailing or a range of decorative trims to suit multiple bay angles and designs.