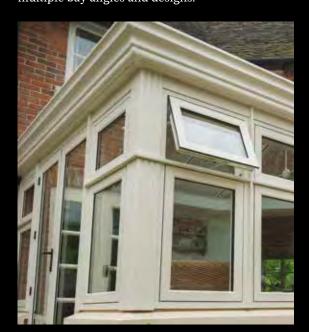

### **BAYS AND CORNERPOSTS**

From elegant Edwardian to grand Georgian to majestically Modern. Contemporary and traditional bay windows and orangeries can be sympathetically recreated using Residence 9's stunning fluted cornerposts and defined plinth detailing or a range of decorative trims to suit multiple bay angles and designs.