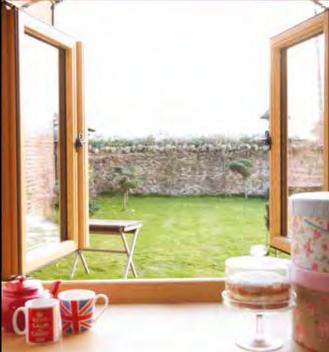

#### CLASSIC WITH A TWIST

The traditionally elegant flush exterior and stylish decorative interior create that classic aesthetic. The twist is a modern composite material which lends itself to the sometimes frantic pace of modern living by being virtually maintenance free; no painting or staining required!

It also has the added benefit of uniquely engineered 'easy clean' rebates which can be easily wiped clean meaning your windows remain looking their best with the minimum of effort, so you can spend more time doing the things you love.

### FOILED 'EASY CLEAN' REBATES

Residence 9 is intelligently designed with an 'easy clean' rebate which is fully foiled to match the chosen internal colour of your window. This unique design makes it easy to wipe clean by avoiding sharp corners, which attract dirt. A classic design, for modern living.