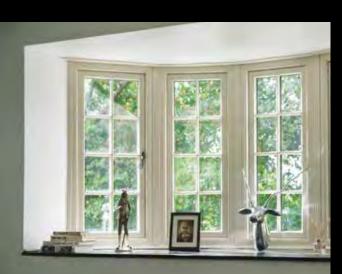

### **BAYS AND CORNERPOSTS**

From elegant Edwardian to grand Georgian to majestically Modern. Contemporary and traditional bay windows and orangeries can be sympathetically recreated using Residence 9's stunning fluted cornerposts and defined plinth detailing or a range of decorative trims to suit multiple bay angles and designs.