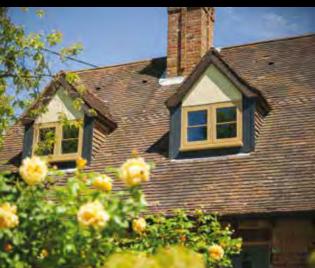

### TRADITIONAL SIGHTLINES

If you are looking for kerbside appeal, look no further. The flush sash exterior is timeless and all the glass sightlines are perfectly equal providing symmetry and style not available in other window systems. The internal shape and depth is completely authentic and gives an elegant and distinctively deep appearance.

#### AUTHENTIC CILL DETAIL

Old timber cills were deep and often aligned with a course of bricks. The Radlington Cill is the modern interpretation of a timber cill, designed to authentically accompany your Residence 9 windows and doors so you can recreate that stunning traditional look in both modern and period homes.