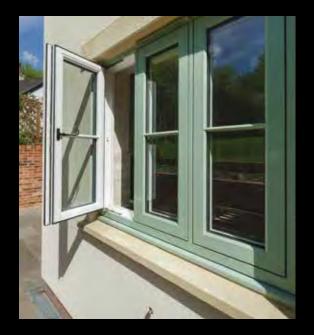

**GEORGIAN BAR** 

In order to meet modern building regulations and because we are not constrained by glass technology of the period, Residence 9 is made from complete pieces of glass where glazing bars are clad to the glass rather than making individual, small glass units. Internal spacer bars give the appearance of individual units, with the performance of a single, larger sealed unit.

#### HANDLES & STAYS

Personalise your Residence 9 windows with a choice of handles and peg stays, all sourced in the UK. The individually hand forged R9 Monkey Tail and R9 Pear Drop designs, available in Black or a gorgeous Pewter Patina, are ideal for recreating a traditional period allure. For a more contemporary appearance the R9 Monkey Tail and R9 Tear Drop designs are available in Hardex Gold, Hardex Chrome, Hardex Graphite and Antique Black. The R9 Monkey Tail is also available in the additional colour of Painted White (exclusive to Residence 9).