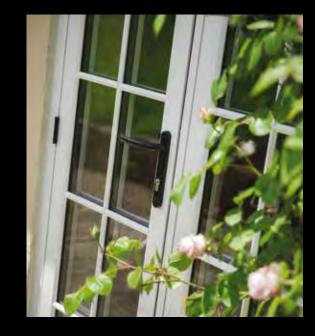

# MANUFACTURING TECHNIQUES

Residence 9 embraces modern manufacturing, therefore two techniques of British craftsmanship can be offered. The mechanical detail below shows how the joints butt together to replicate timber, above is the more modern alternative of welding, which fuses the joints diagonally. Both offer the same features and benefits of Residence 9, albeit with a differing finished appearance.