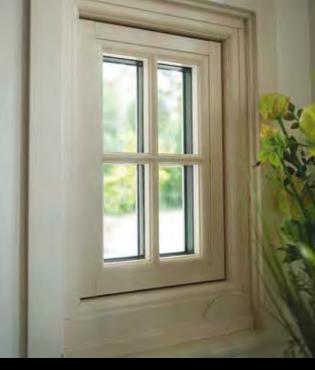

### TRADITIONAL SIGHTLINES

If you are looking for kerbside appeal, look no further. The flush sash exterior is timeless and all the glass sightlines are perfectly equal providing symmetry and style not available in other window systems. The internal shape and depth is completely authentic and gives an elegant and distinctively deep appearance.

### FOILED 'EASY CLEAN' REBATES

Residence 9 is intelligently designed with an 'easy clean' rebate which is fully foiled to match the chosen internal colour of your window. This unique design makes it easy to wipe clean by avoiding sharp corners, which attract dirt. A classic design, for modern living.