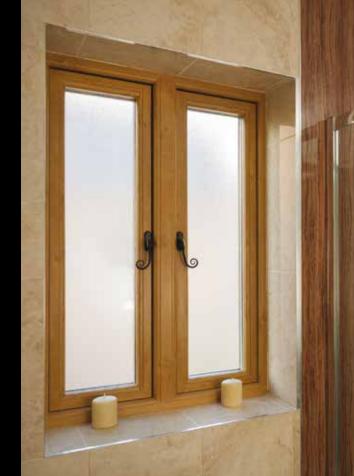

### TRADITIONAL SIGHTLINES

If you are looking for kerbside appeal, look no further. The flush sash exterior is timeless and all the glass sightlines are perfectly equal providing symmetry and style not available in other window systems. The internal shape and depth is completely authentic and gives an elegant and distinctively deep appearance.

### FOILED 'EASY CLEAN' REBATES

Residence 9 is intelligently designed with an 'easy clean' rebate which is fully foiled to match the chosen internal colour of your window. This unique design makes it easy to wipe clean by avoiding sharp corners, which attract dirt. A classic design, for modern living.