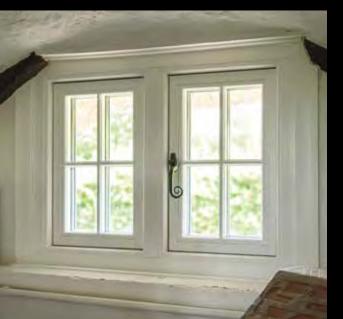

### TRADITIONAL SIGHTLINES

If you are looking for kerbside appeal, look no further. The flush sash exterior is timeless and all the glass sightlines are perfectly equal providing symmetry and style not available in other window systems. The internal shape and depth is completely authentic and gives an elegant and distinctively deep appearance.

### FOILED 'EASY CLEAN' REBATES

Residence 9 is intelligently designed with an 'easy clean' rebate which is fully foiled to match the chosen internal colour of your window. This unique design makes it easy to wipe clean by avoiding sharp corners, which attract dirt. A classic design, for modern living.