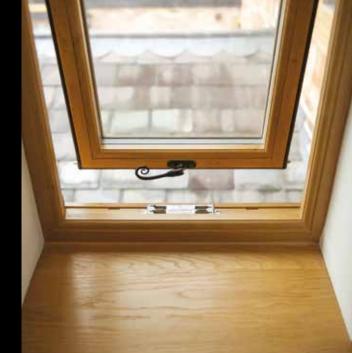

### TRADITIONAL SIGHTLINES

If you are looking for kerbside appeal, look no further. The flush sash exterior is timeless and all the glass sightlines are perfectly equal providing symmetry and style not available in other window systems. The internal shape and depth is completely authentic and gives an elegant and distinctively deep appearance.

#### HANDLES & STAYS

Personalise your Residence 9 windows with a choice of handles and peg stays, all sourced in the UK. The individually hand forged R9 Monkey Tail and R9 Pear Drop designs, available in Black or a gorgeous Pewter Patina, are ideal for recreating a traditional period allure. For a more contemporary appearance the R9 Monkey Tail and R9 Tear Drop designs are available in Hardex Gold, Hardex Chrome, Hardex Graphite and Antique Black. The R9 Monkey Tail is also available in the additional colour of Painted White (exclusive to Residence 9).

### **AUTHENTIC BUTT HINGE**

Butt Hinges can assist in retaining the original timber window aesthetic or recreating as a new feature. Choose from working butt hinges or dummy butt hinges, both provide an authentic kerbside appearance. Working butt hinges also have the added advantage of a perfectly clear opening, which can be an ideal solution for fire escape windows.