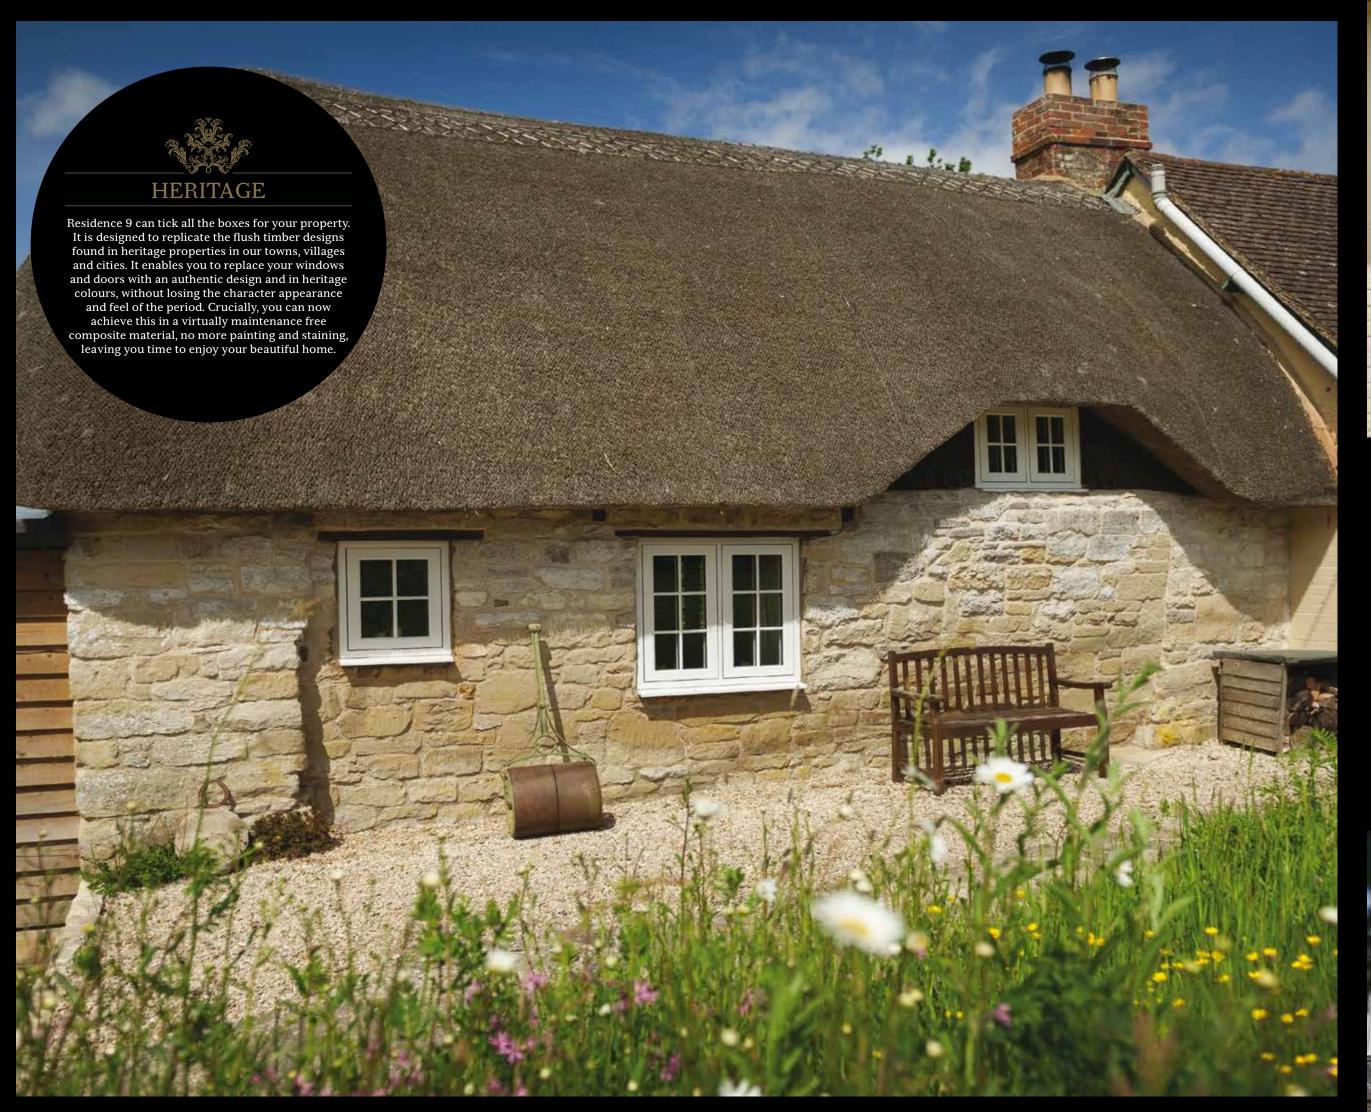

# **RESIDENCE 9**

is a window and door system designed to authentically replicate 19th Century timber designs.

 ${f R}$  esidence 9 is a clever blend of old and new. It fuses classic aesthetics with a twist of modern materials.

#### BEST OF BRITISH

Residence 9 is proud to be designed and made in the UK. It was created with the enduring designs of British architecture in mind and has many bespoke options that can satisfy a range of homes from the grandeur of stately homes, to the solid good looks of Georgian and Victorian, right through to the present day. As well as a stunning range of windows, it can be incorporated into fabulous French, Residential and Composite doors and elegant Orangeries and Garden Rooms. All of these are available in a handpicked collection of heritage colours that can be personalised to match existing furnishings by choosing a different colour inside to outside.