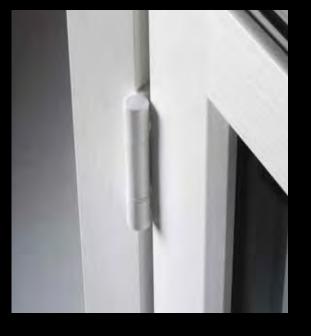

### **AUTHENTIC BUTT HINGE**

Butt Hinges can assist in retaining the original timber window aesthetic or recreating as a new feature. Choose from working butt hinges or dummy butt hinges, both provide an authentic kerbside appearance. Working butt hinges also have the added advantage of a perfectly clear opening, which can be an ideal solution for fire escape windows.