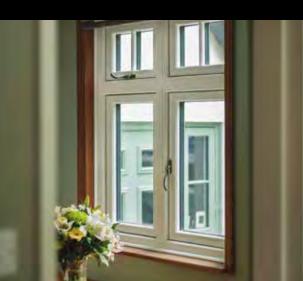

# **RESIDENCE 9**

is a window and door system designed to authentically replicate 19th Century timber designs.

 ${f R}$  esidence 9 is a clever blend of old and new. It fuses classic aesthetics with a twist of modern materials.

#### CLASSIC WITH A TWIST

The traditionally elegant flush exterior and stylish decorative interior create that classic aesthetic. The twist is a modern composite material which lends itself to the sometimes frantic pace of modern living by being virtually maintenance free; no painting or staining required!

### TRADITIONAL SIGHTLINES

If you are looking for kerbside appeal, look no further. The flush sash exterior is timeless and all the glass sightlines are perfectly equal providing symmetry and style not available in other window systems. The internal shape and depth is completely authentic and gives an elegant and distinctively deep appearance.