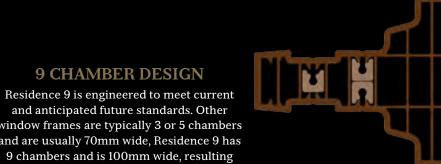

window frames are typically 3 or 5 chambers and are usually 70mm wide, Residence 9 has 9 chambers and is 100mm wide, resulting in superior thermal, acoustic, strength and security performances.