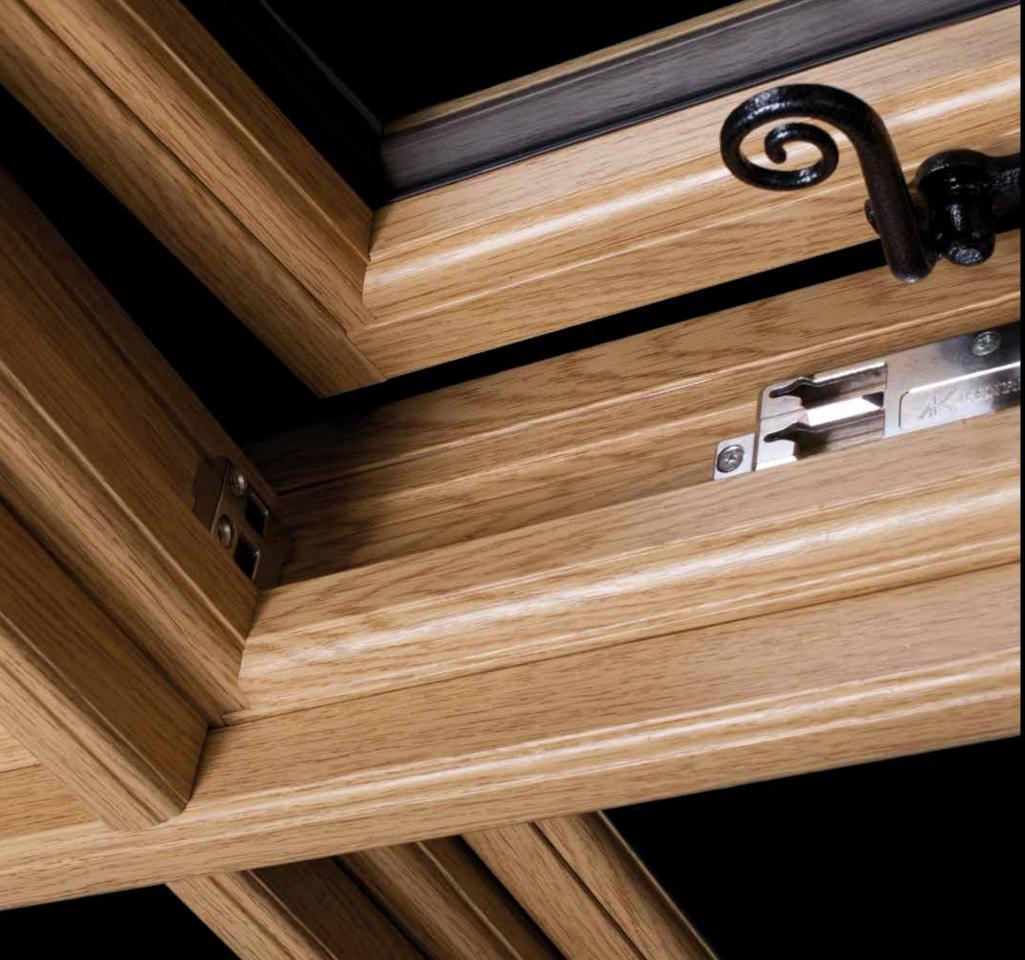

### TRADITIONAL SIGHTLINES

If you are looking for kerbside appeal, look no further. The flush sash exterior is timeless and all the glass sightlines are perfectly equal providing symmetry and style not available in other window systems. The internal shape and depth is completely authentic and gives an elegant and distinctively deep appearance.

#### HANDLES & STAYS

Personalise your Residence 9 windows with a choice of handles and peg stays, all sourced in the UK. The individually hand forged R9 Monkey Tail and R9 Pear Drop designs, available in Black or a gorgeous Pewter Patina, are ideal for recreating a traditional period allure. For a more contemporary appearance the R9 Monkey Tail and R9 Tear Drop designs are available in Hardex Gold, Hardex Chrome, Hardex Graphite and Antique Black. The R9 Monkey Tail is also available in the additional colour of Painted White (exclusive to Residence 9).