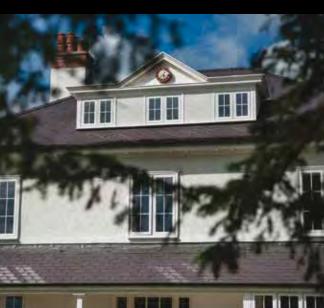

# **RESIDENCE 9**

is a window and door system designed to authentically replicate 19th Century timber designs.

 ${f R}$  esidence 9 is a clever blend of old and new. It fuses classic aesthetics with a twist of modern materials.

#### BEST OF BRITISH

Residence 9 is proud to be designed and made in the UK. It was created with the enduring designs of British architecture in mind and has many bespoke options that can satisfy a range of homes from the grandeur of stately homes, to the solid good looks of Georgian and Victorian, right through to the present day. As well as a stunning range of windows, it can be incorporated into fabulous French, Residential and Composite doors and elegant Orangeries and Garden Rooms. All of these are available in a handpicked collection of heritage colours that can be personalised to match existing furnishings by choosing a different colour inside to outside.