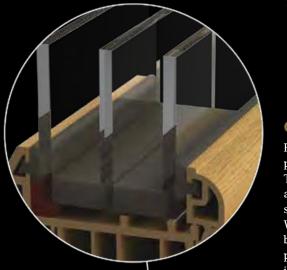

## **GLASS BONDING**

Residence 9 windows and doors are predominantly "glass bonded" (shown in red). The best windows in Europe are glass bonded and many of the World's most famous modern skyscrapers utilise glass bonding technology. With the glass bonded to the sash and with the bead on the inside it contributes to high security performance. Glass bonding also significantly improves the overall strength of the product, resulting in trouble-free operation for years to