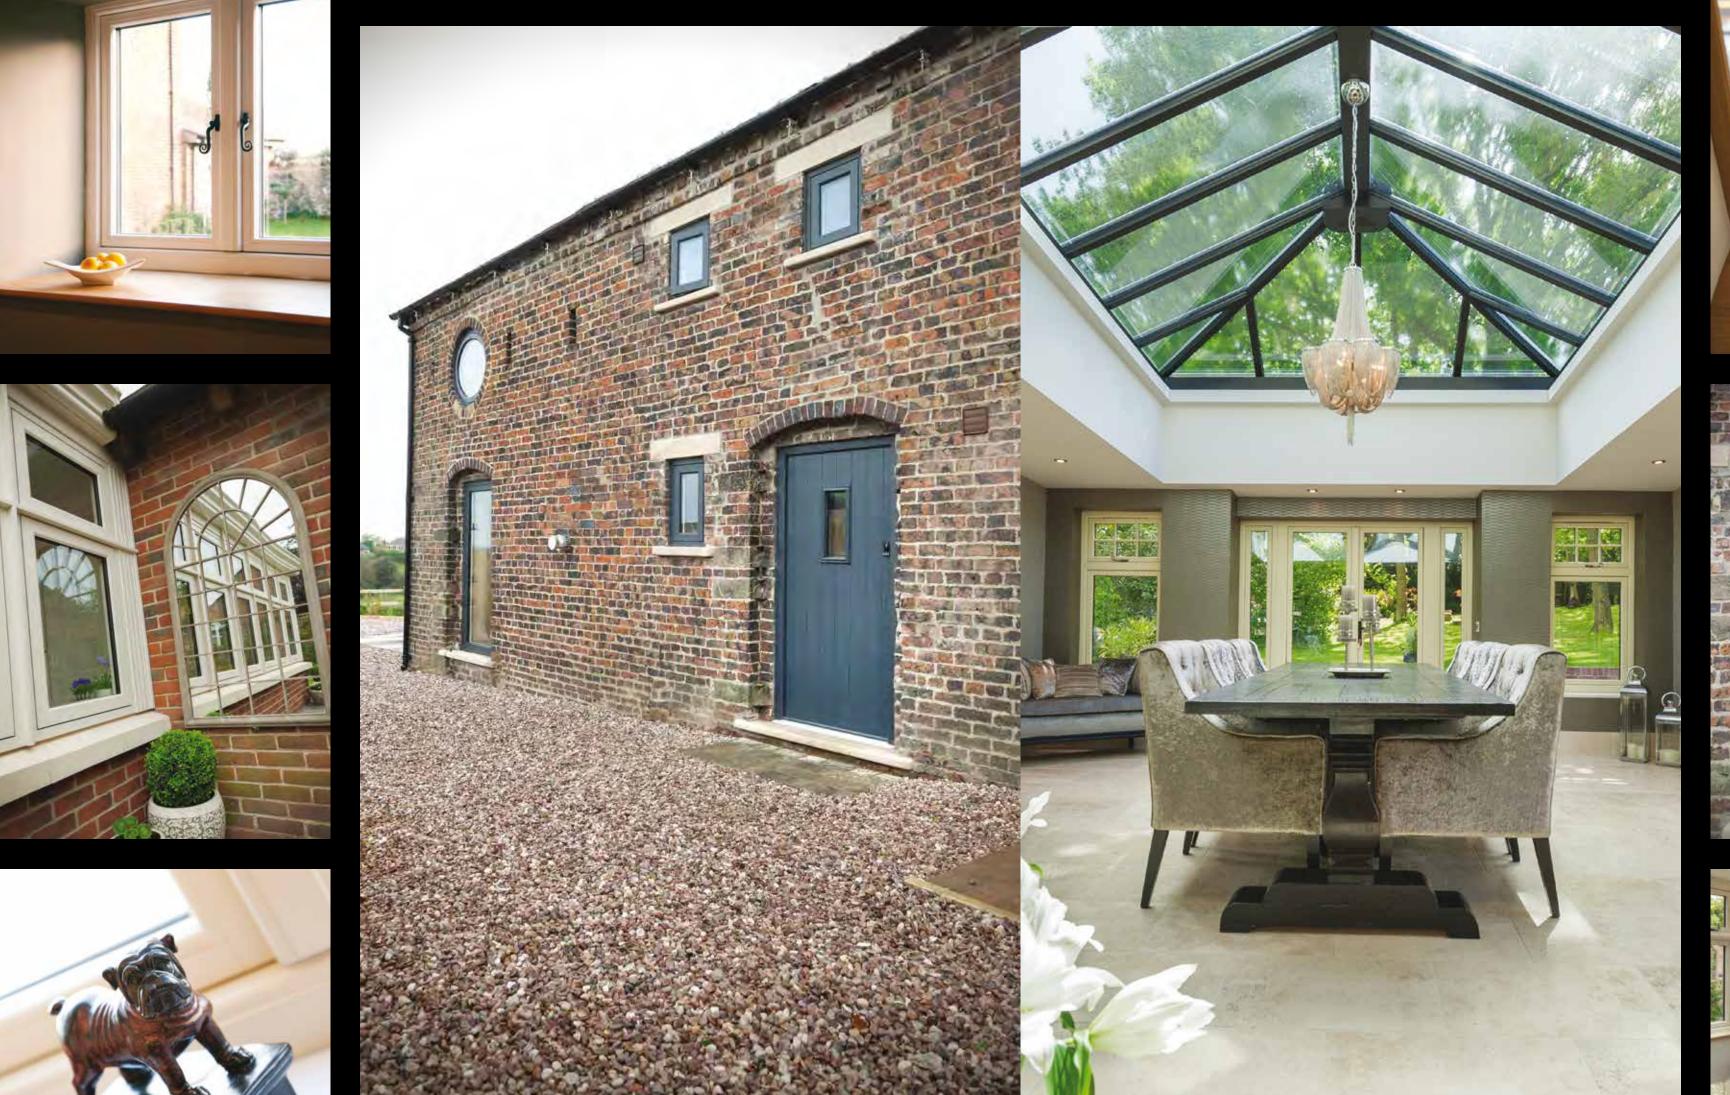

#### BEST OF BRITISH

Residence 9 is proud to be designed and made in the UK. It was created with the enduring designs of British architecture in mind and has many bespoke options that can satisfy a range of homes from the grandeur of stately homes, to the solid good looks of Georgian and Victorian, right through to the present day. As well as a stunning range of windows, it can be incorporated into fabulous French, Residential and Composite doors and elegant Orangeries and Garden Rooms. All of these are available in a handpicked collection of heritage colours that can be personalised to match existing furnishings by choosing a different colour inside to outside.

### **BAYS AND CORNERPOSTS**

From elegant Edwardian to grand Georgian to majestically Modern. Contemporary and traditional bay windows and orangeries can be sympathetically recreated using Residence 9's stunning fluted cornerposts and defined plinth detailing or a range of decorative trims to suit multiple bay angles and designs.