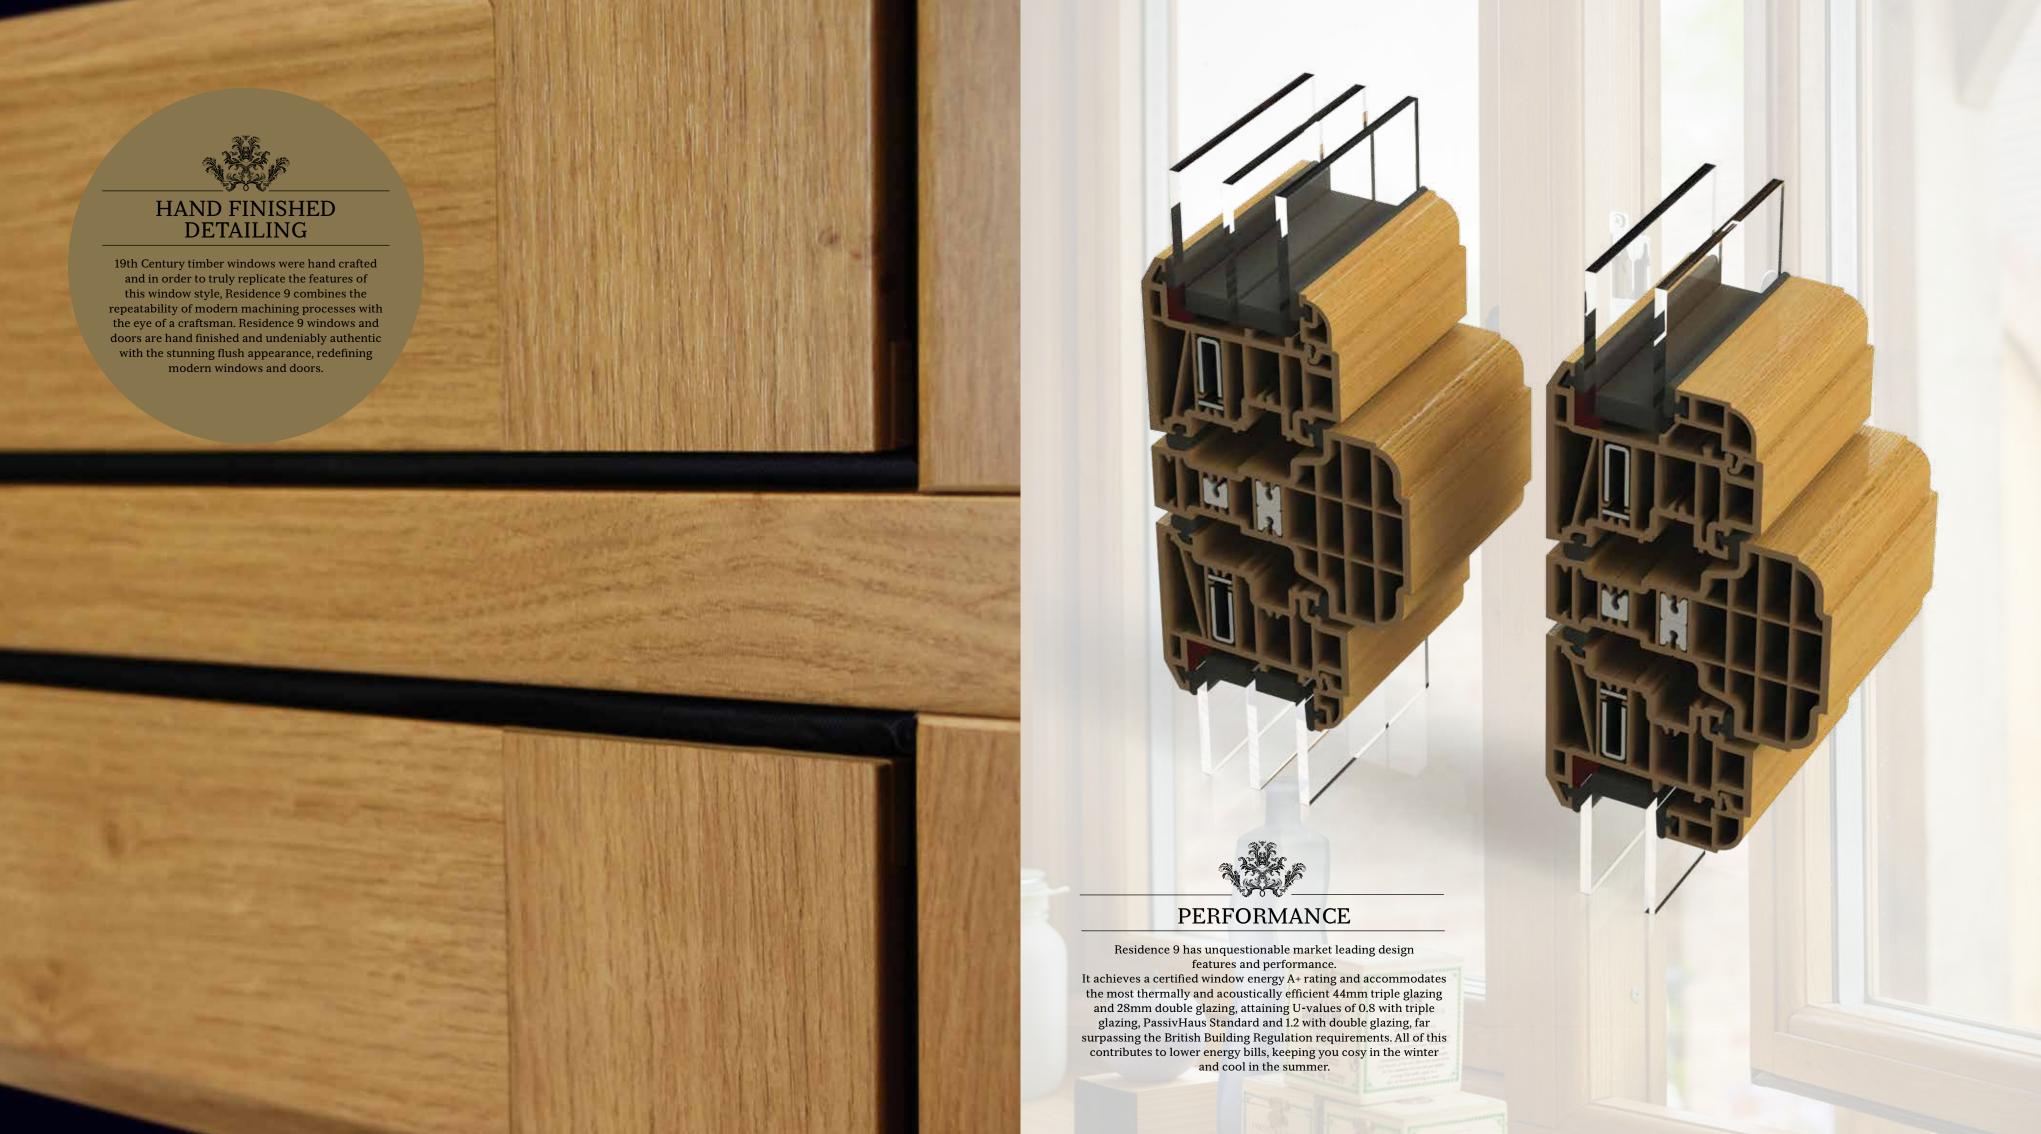

## **GLASS BONDING**

Residence 9 windows and doors are predominantly "glass bonded" (shown in red). The best windows in Europe are glass bonded and many of the World's most famous modern skyscrapers utilise glass bonding technology. With the glass bonded to the sash and with the bead on the inside it contributes to high security performance. Glass bonding also significantly improves the overall strength of the product, resulting in trouble-free operation for years to

Residence 9 is made to CEN A wall thickness. This is the highest classification in Europe. Together with intelligent design details and screw retention reinforcements, locks and hinges are secured firmly into position.
Residence 9 is also specifically designed to accommodate the additional weight of triple glazed units, allowing heavy duty hinges to fit and operate perfectly.

window frames are typically 3 or 5 chambers and are usually 70mm wide, Residence 9 has 9 chambers and is 100mm wide, resulting in superior thermal, acoustic, strength and security performances.