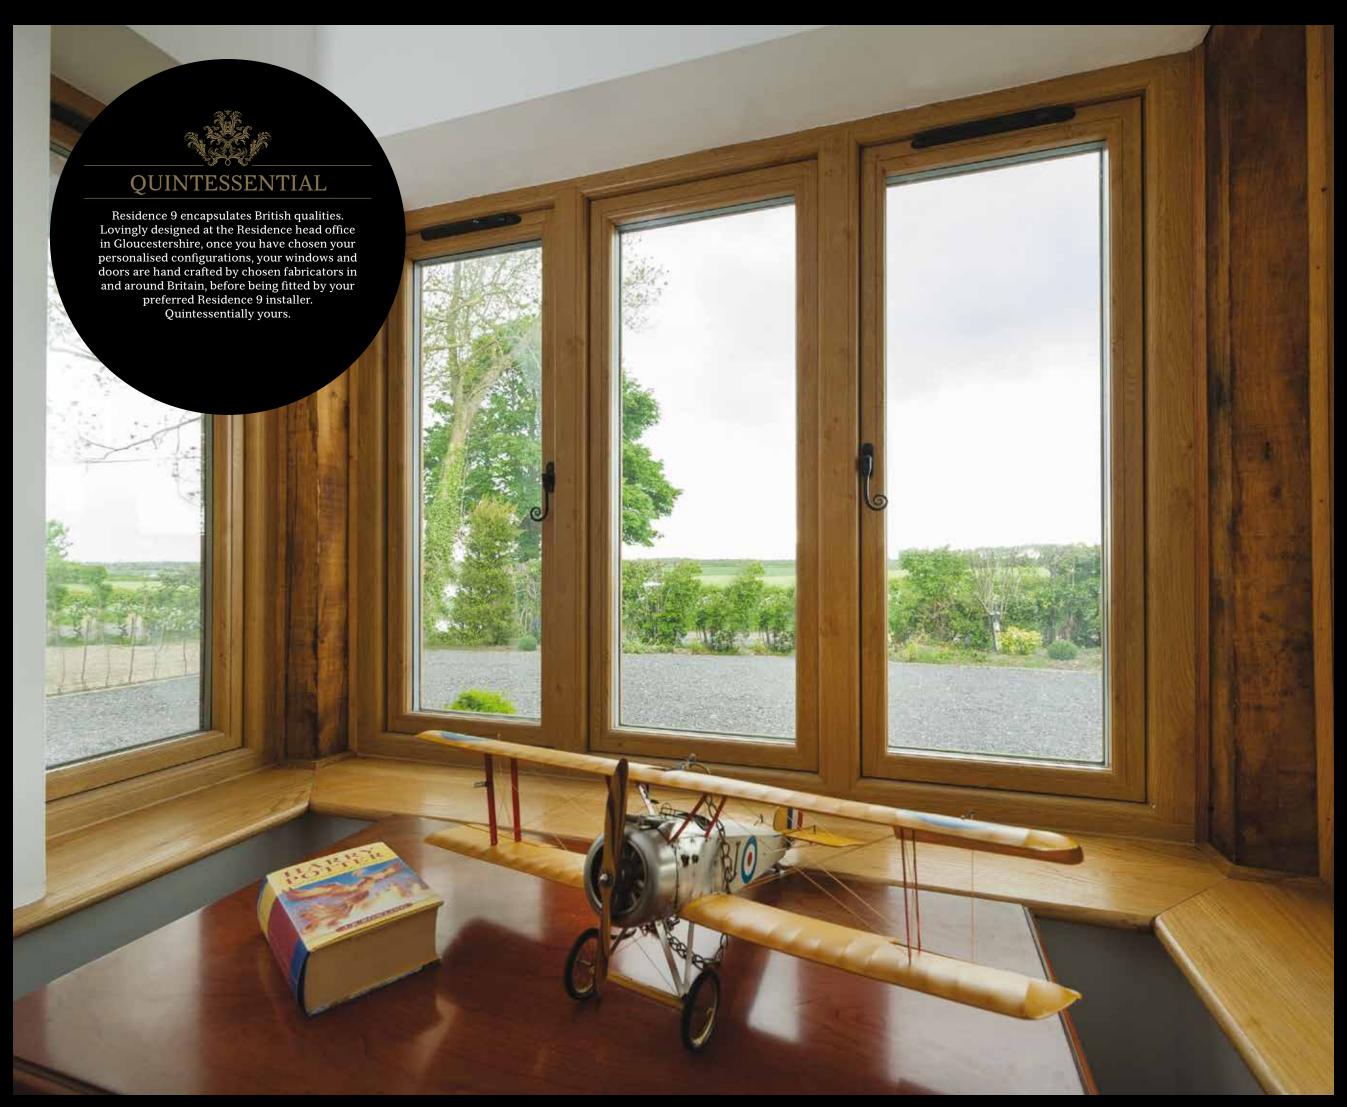

# **RESIDENCE 9**

is a window and door system designed to authentically replicate 19th Century timber designs.

 ${f R}$  esidence 9 is a clever blend of old and new. It fuses classic aesthetics with a twist of modern materials.