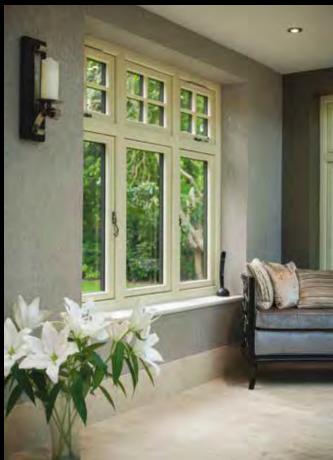

### TRADITIONAL SIGHTLINES

If you are looking for kerbside appeal, look no further. The flush sash exterior is timeless and all the glass sightlines are perfectly equal providing symmetry and style not available in other window systems. The internal shape and depth is completely authentic and gives an elegant and distinctively deep appearance.

### FOILED 'EASY CLEAN' REBATES

Residence 9 is intelligently designed with an 'easy clean' rebate which is fully foiled to match the chosen internal colour of your window. This unique design makes it easy to wipe clean by avoiding sharp corners, which attract dirt. A classic design, for modern living.