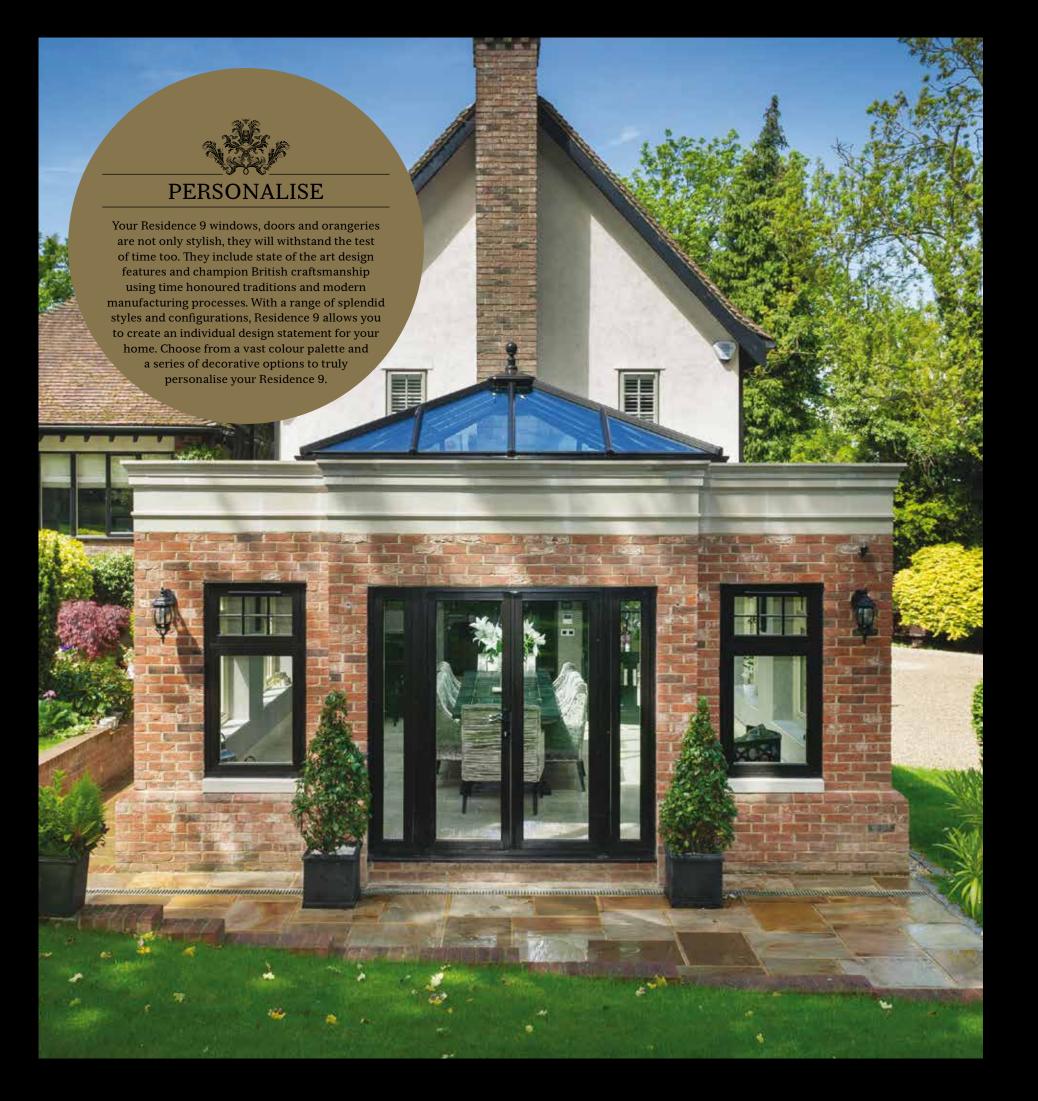

### TRADITIONAL SIGHTLINES

If you are looking for kerbside appeal, look no further. The flush sash exterior is timeless and all the glass sightlines are perfectly equal providing symmetry and style not available in other window systems. The internal shape and depth is completely authentic and gives an elegant and distinctively deep appearance.

#### HANDLES & STAYS

Personalise your Residence 9 windows with a choice of handles and peg stays, all sourced in the UK. The individually hand forged R9 Monkey Tail and R9 Pear Drop designs, available in Black or a gorgeous Pewter Patina, are ideal for recreating a traditional period allure. For a more contemporary appearance the R9 Monkey Tail and R9 Tear Drop designs are available in Hardex Gold, Hardex Chrome, Hardex Graphite and Antique Black. The R9 Monkey Tail is also available in the additional colour of Painted White (exclusive to Residence 9).

### **AUTHENTIC BUTT HINGE**

Butt Hinges can assist in retaining the original timber window aesthetic or recreating as a new feature. Choose from working butt hinges or dummy butt hinges, both provide an authentic kerbside appearance. Working butt hinges also have the added advantage of a perfectly clear opening, which can be an ideal solution for fire escape windows.