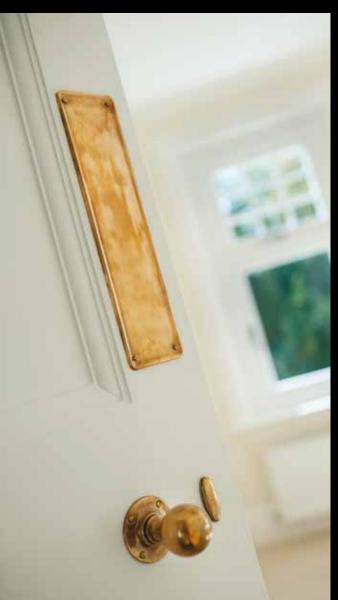

#### HANDLES & STAYS

Personalise your Residence 9 windows with a choice of handles and peg stays, all sourced in the UK. The individually hand forged R9 Monkey Tail and R9 Pear Drop designs, available in Black or a gorgeous Pewter Patina, are ideal for recreating a traditional period allure. For a more contemporary appearance the R9 Monkey Tail and R9 Tear Drop designs are available in Hardex Gold, Hardex Chrome, Hardex Graphite and Antique Black. The R9 Monkey Tail is also available in the additional colour of Painted White (exclusive to Residence 9).