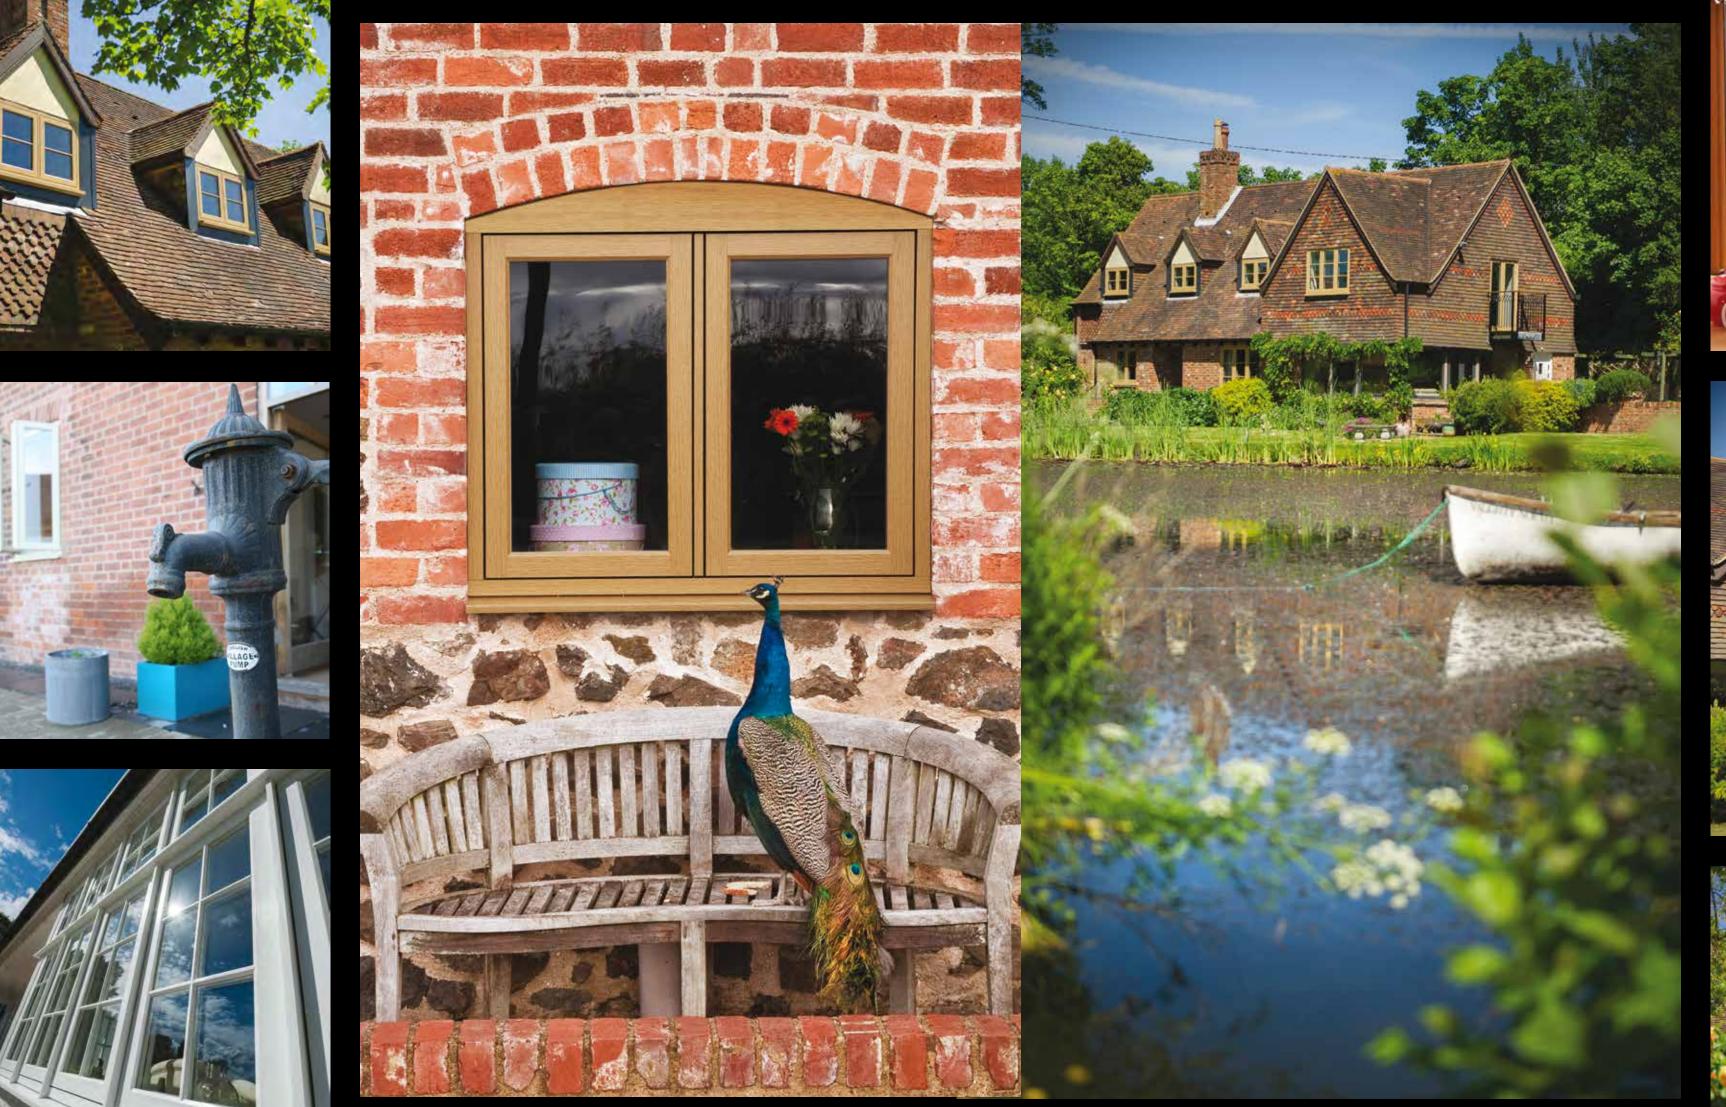

#### BEST OF BRITISH

Residence 9 is proud to be designed and made in the UK. It was created with the enduring designs of British architecture in mind and has many bespoke options that can satisfy a range of homes from the grandeur of stately homes, to the solid good looks of Georgian and Victorian, right through to the present day. As well as a stunning range of windows, it can be incorporated into fabulous French, Residential and Composite doors and elegant Orangeries and Garden Rooms. All of these are available in a handpicked collection of heritage colours that can be personalised to match existing furnishings by choosing a different colour inside to outside.

### TRADITIONAL SIGHTLINES

If you are looking for kerbside appeal, look no further. The flush sash exterior is timeless and all the glass sightlines are perfectly equal providing symmetry and style not available in other window systems. The internal shape and depth is completely authentic and gives an elegant and distinctively deep appearance.

#### AUTHENTIC CILL DETAIL

Old timber cills were deep and often aligned with a course of bricks. The Radlington Cill is the modern interpretation of a timber cill, designed to authentically accompany your Residence 9 windows and doors so you can recreate that stunning traditional look in both modern and period homes.

### **BAYS AND CORNERPOSTS**

From elegant Edwardian to grand Georgian to majestically Modern. Contemporary and traditional bay windows and orangeries can be sympathetically recreated using Residence 9's stunning fluted cornerposts and defined plinth detailing or a range of decorative trims to suit multiple bay angles and designs.