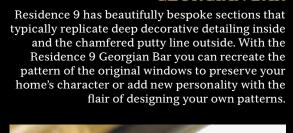

**GEORGIAN BAR** 

In order to meet modern building regulations and because we are not constrained by glass technology of the period, Residence 9 is made from complete pieces of glass where glazing bars are clad to the glass rather than making individual, small glass units. Internal spacer bars give the appearance of individual units, with the performance of a single, larger sealed unit.