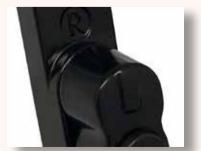

# **DESIGNED**

TO LAST

SATIN CHROME

**ROSE GOLD** 

**ANTIQUE BRONZE** 

**POLISHED CHROME** 

**BLACK** 

**GRAPHITE** 

**PEWTER PATINA** 

The Regal Hardware range is available in 9 beautiful, hard-wearing finishes.

ersonalise your Residence Collection windows with a choice of handles and stays, in a range of colour options. Our hardware styles enable you to replace your windows without losing the character appearance, but also gives you the chance to opt for something more modern. The variety of style and colour options will suit your home, whether its contemporary or period.

All handles are key lockable for extra security, with familiar push-button operation and a positive stop 'click-on-close' mechanism for improved ease of use, enhanced mechanical performance and a comprehensive testing programme, ensures your windows are guaranteed to operate smoothly.