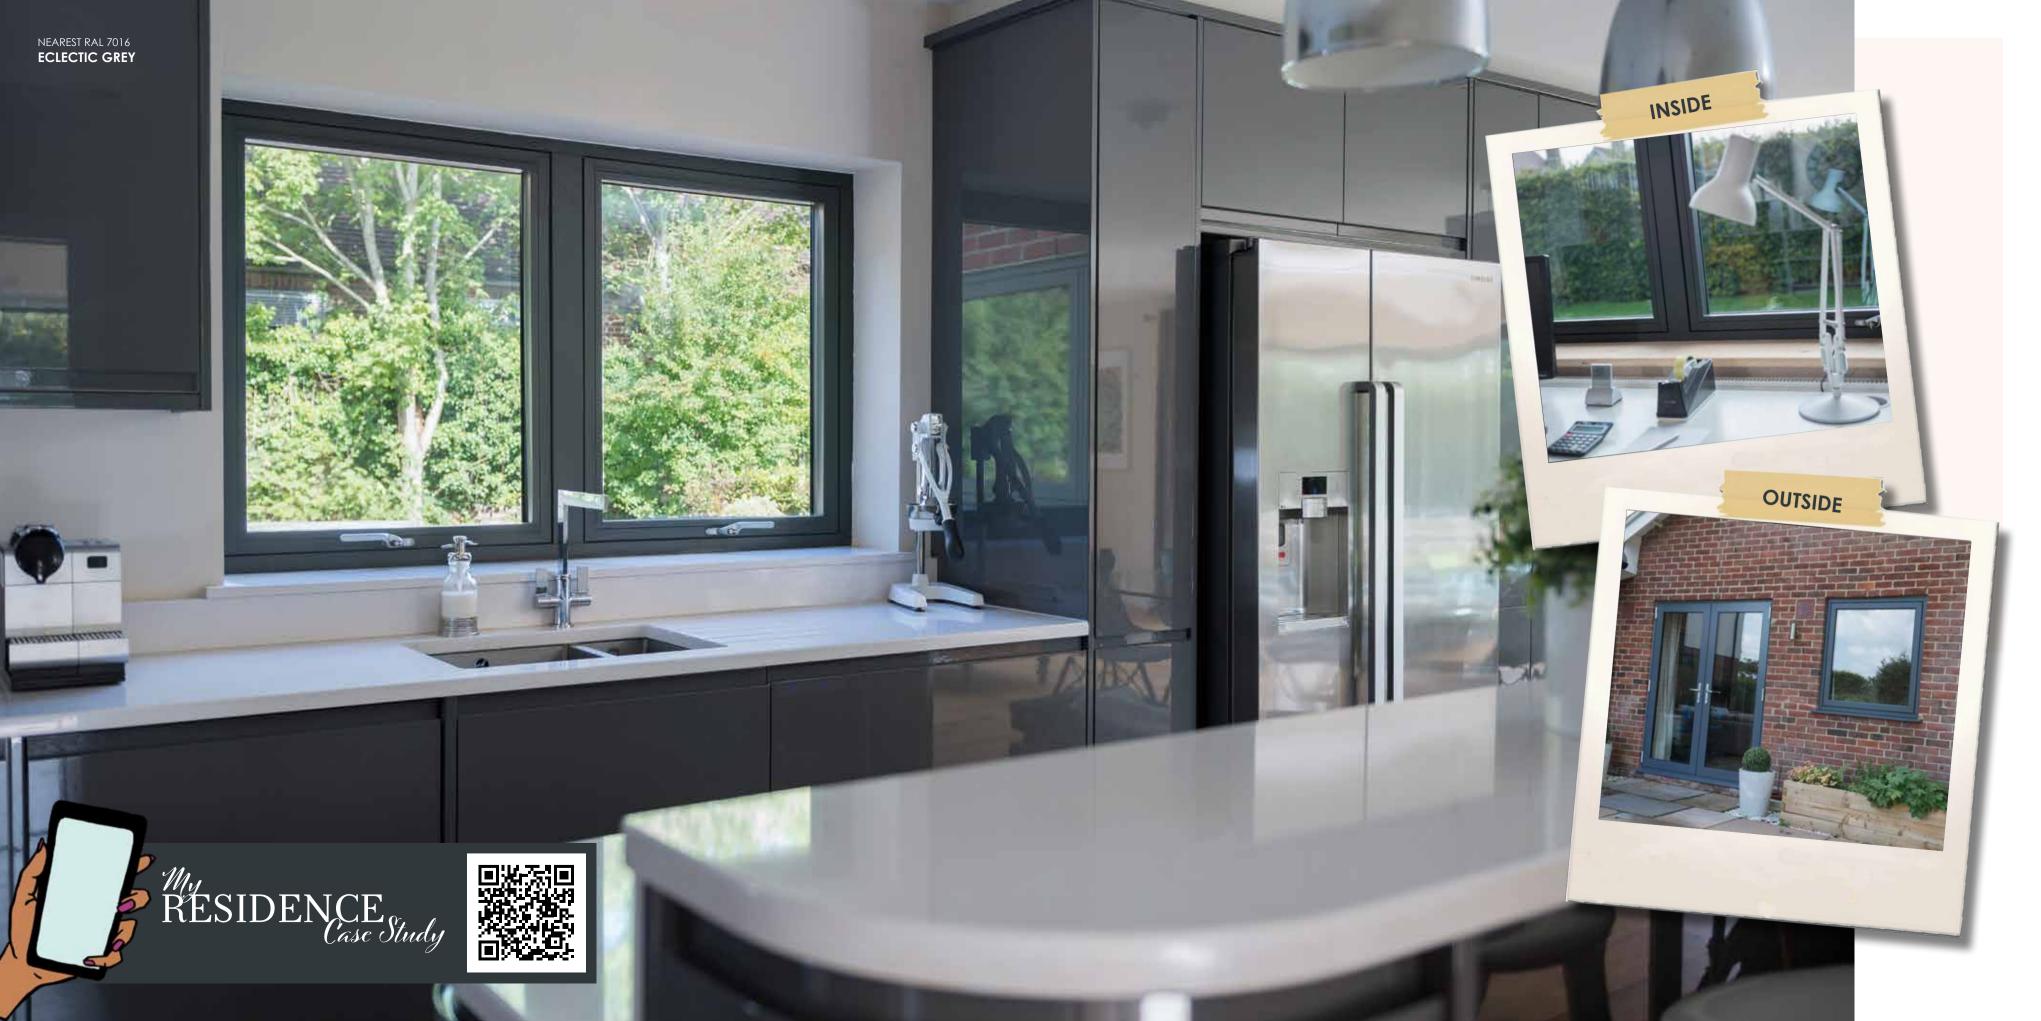

EASY-CLEAN

REBATE

Intelligently designed with an 'easy-clean' frame rebate, open your windows or doors and simply wipe clean, no sharp corners or deep grooves attracting dirt. We also have a variety of coloured bases, as an example; choose Eclectic Grey inside and out, you get a dark grey rebate to match! A uniquely clever design, for modern living.