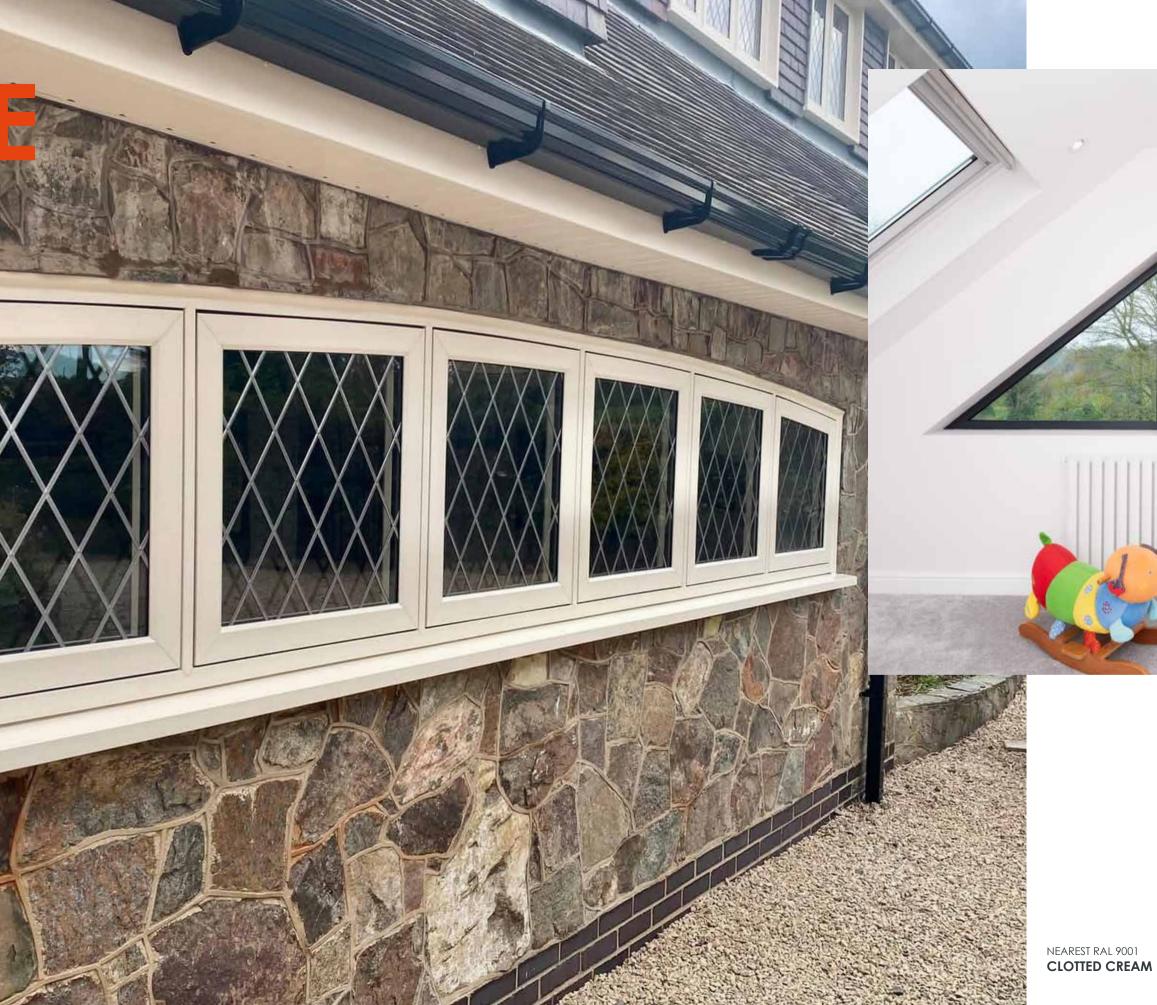

Cream

Cotswold Green

Clotted Cream

Painswick

Outside Colour Options

English Ginger

Golden

Inside Colour Options

Matched

Chalk White

Clay

Grained White

> Pepper Oak

with all your personalised choices, why not head to the website to find your nearest installer and let your dream home become a reality.

LOOKING FOR MORE R7 **INSPIRATION? CHECK OUT OUR** PINTEREST BOARD