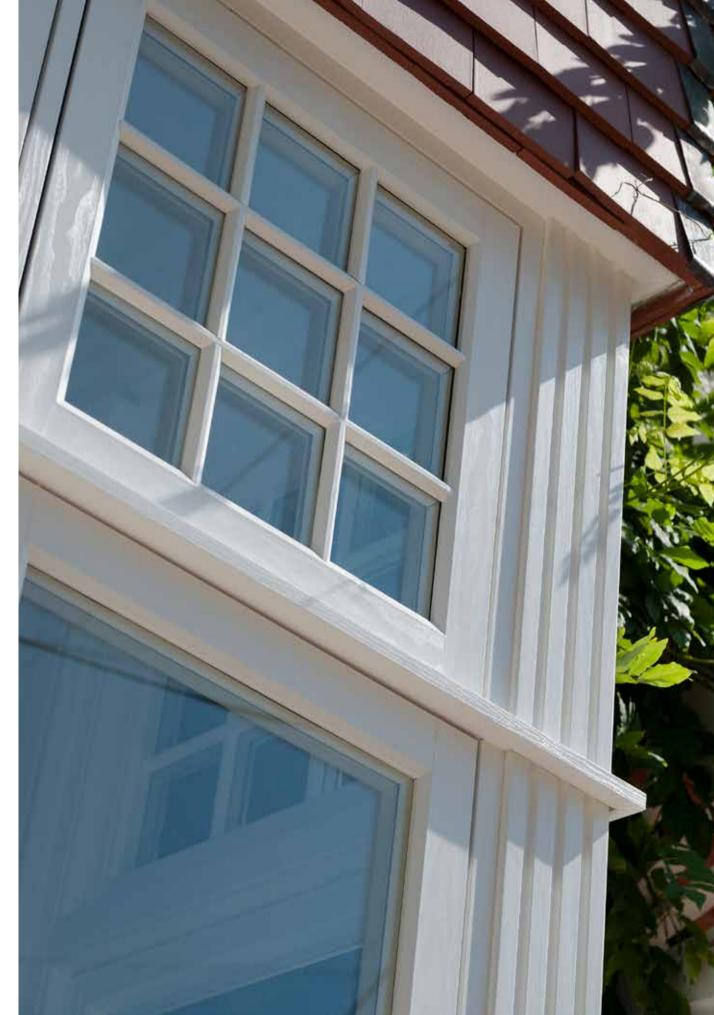

#### The way you want them to be

Residence 7 windows and doors are finished to perfection, combining a modern flush appearance

NEAREST RAL 1011 IRISH OAK GEORGIAN BAR

NEAREST RAL 9003 **GRAINED WHITE**BAY WINDOW

NEAREST RAL 1002 ENGLISH OAK RADLINGTON CILL

To add the finishing touch to your new windows and doors choose the Radlington Cill, this range is the modern interpretation of timber cills, designed to authentically accompany your Residence windows and doors so you can recreate that stunning look in both a modern or period home. Contemporary and traditional bay windows and orangeries are also easy to create using Residence 7. Choose from delightfully decorative or sleek square corner-posts.