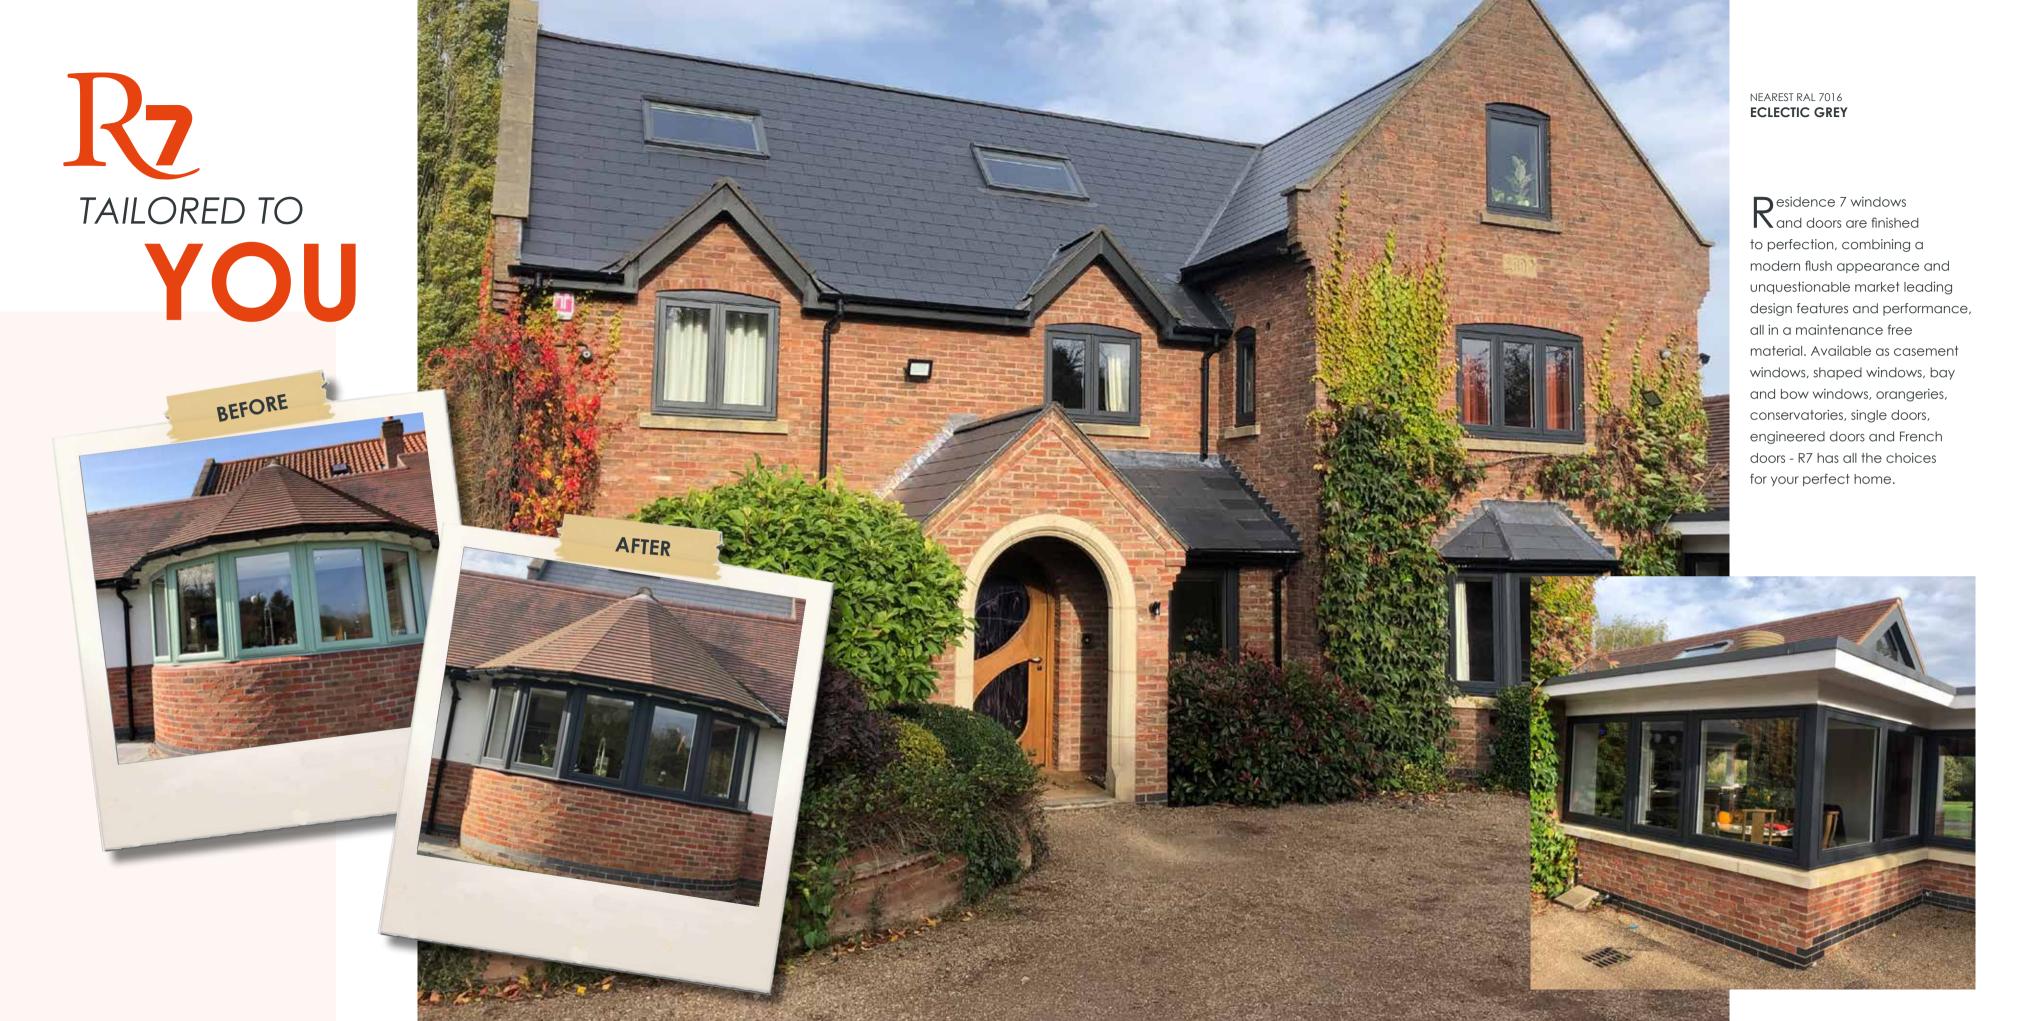

Residence 7's sophisticated seven chamber design and intelligent features perform to the maximum with acoustic and thermal performance.

It's the ideal solution for a wide range of properties, from modern new builds and city apartments to country cottages, period houses, and everything in between, Residence 7 is intended to be the window of your choice.

NEAREST RAL 1002 ENGLISH OAK RADLINGTON CILL

To add the finishing touch to your new windows and doors choose the Radlington Cill, this range is the modern interpretation of timber cills, designed to authentically accompany your Residence windows and doors so you can recreate that stunning look in both a modern or period home. Contemporary and traditional bay windows and orangeries are also easy to create using Residence 7. Choose from delightfully decorative or sleek square corner-posts.

R7 has a complete range to suit multiple bay angles and designs. For further personalisation you can choose to add Georgian bar too. It is so simple to create the perfect solution to complement your home.