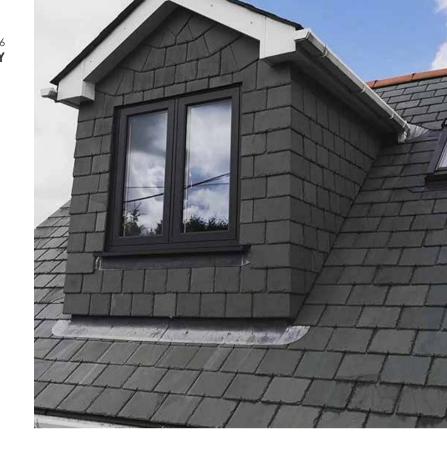

- 1. Mechanical Joint
- 2. Timber Weld
- 3. Graf Weld
- 4. Mitre Weld

BESPOK SHAPES

NEAREST RAL 8003 **GOLDEN OAK** 

come homes have unique Shaped windows, which need that bespoke touch. With Residence 7 we can cater for these requirements - we love bespoke shapes.

NEAREST RAL 7016 **ECLECTIC GREY** 

NEAREST RAL 9003 **GRAINED WHITE** GEORGIAN BAR & WEATHERBAR

Id timber windows often had a raised moulding that ran horizontally. Its function was to shed dripping water and to increase the strength of the mullion, that's why we recreated this feature to ensure it provided time-served traditional performance and aesthetics. There is the option to add Georgian bar to all R7 windows, completing the true timber