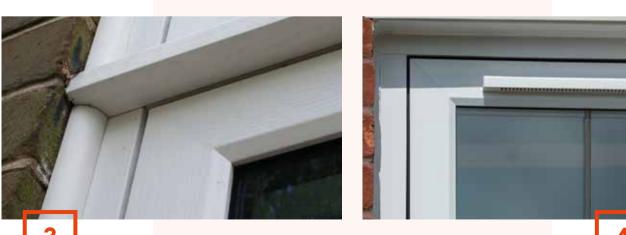

- 1. Mechanical Joint
- 2. Timber Weld
- 3. Graf Weld
- 4. Mitre Weld

BESPOK SHAPES

NEAREST RAL 8003 **GOLDEN OAK** 

come homes have unique Shaped windows, which need that bespoke touch. With Residence 7 we can cater for these requirements - we love bespoke shapes.

NEAREST RAL 7016 **ECLECTIC GREY** 

NEAREST RAL 9003 **GRAINED WHITE** GEORGIAN BAR & WEATHERBAR

Id timber windows often had a raised moulding that ran horizontally. Its function was to shed dripping water and to increase the strength of the mullion, that's why we recreated this feature to ensure it provided time-served traditional performance and aesthetics. There is the option to add Georgian bar to all R7 windows, completing the true timber