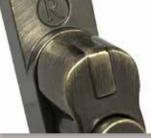

# **DESIGNED**

TO LAST

SATIN CHROME

**ROSE GOLD** 

**ANTIQUE BRONZE** 

**POLISHED CHROME** 

**BLACK** 

**GRAPHITE** 

**PEWTER PATINA** 

The Regal Hardware range is available in 9 beautiful, hard-wearing finishes.

ersonalise your Residence Collection windows with a choice of handles and stays, in a range of colour options. Our hardware styles enable you to replace your windows without losing the character appearance, but also gives you the chance to opt for something more modern. The variety of style and colour options will suit your home, whether its contemporary or period.

All handles are key lockable for extra security, with familiar push-button operation and a positive stop 'click-on-close' mechanism for improved ease of use, enhanced mechanical performance and a comprehensive testing programme, ensures your windows are guaranteed to operate smoothly.