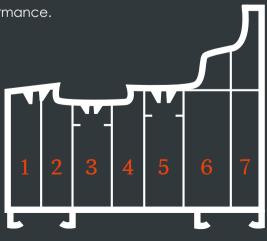

# 7 CHAMBER DESIGN

Residence 7 has been engineered to meet current and anticipated future standards. Other window frames typically offer 3 or 5 chambers and are usually 70mm wide, R7 has 7 chambers and is 75mm wide, resulting in superior thermal, acoustic, strength and security performance.