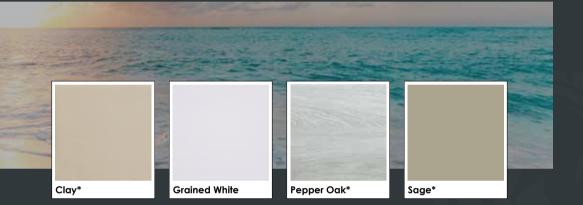

# COASTAL Colour Collection

**The Coastal Collection** 

brings together restful tones, creating a sense of calm and comfort.

Matched

Chalk White

Clay

Grained White

> Pepper Oak

with all your personalised choices, why not head to the website to find your nearest installer and let your dream home become a reality.

LOOKING FOR MORE R7 **INSPIRATION? CHECK OUT OUR** PINTEREST BOARD