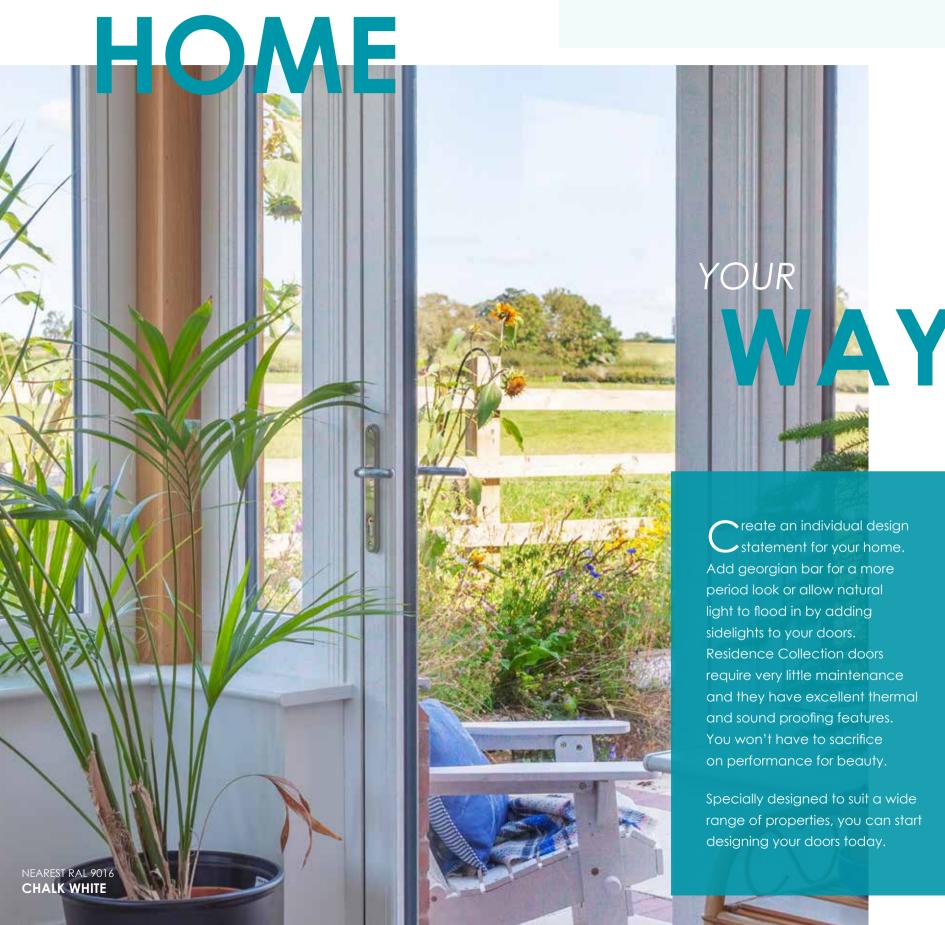

# YOUR JOURNEY TO DREAM CREATE YOUR HOME!

legantly flush sash exterior and Linterior gives R7 its chic modern appearance and versatility to be used in all properties looking for a contemporary edge to their windows and doors. All glass sightlines are perfectly equal providing symmetry for a timeless kerbside appeal. Choose from one of our five glazing beads to fully personalise your internal aesthetic, continue the flush contemporary appearance with square or soften the look with decorative.

Residence 7's sophisticated seven chamber design and intelligent features perform to the maximum with acoustic and thermal performance.

It's the ideal solution for a wide range of properties, from modern new builds and city apartments to country cottages, period houses, and everything in between, Residence 7 is intended to be the window of your choice.

With the sometimes frantic pace of modern living, you need your windows and doors to look their best with the minimum of effort. R7 windows and doors are virtually maintenance free; no painting, sanding or staining required! A simple wipe clean with warm soapy water, so you can spend more time doing the things you love.