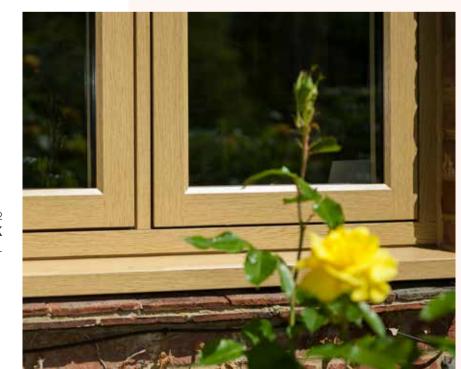

NEAREST RAL 1002 ENGLISH OAK RADLINGTON CILL

To add the finishing touch to your new windows and doors choose the Radlington Cill, this range is the modern interpretation of timber cills, designed to authentically accompany your Residence windows and doors so you can recreate that stunning look in both a modern or period home. Contemporary and traditional bay windows and orangeries are also easy to create using Residence 7. Choose from delightfully decorative or sleek square corner-posts.