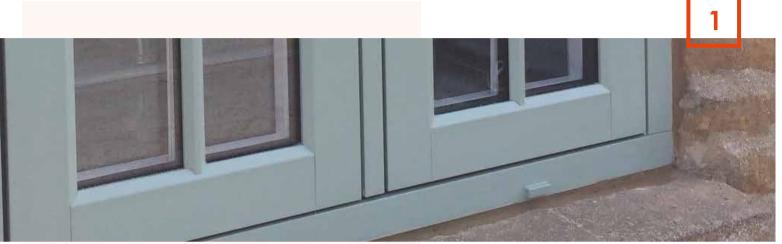

NEAREST RAL 1002 ENGLISH OAK RADLINGTON CILL

To add the finishing touch to your new windows and doors choose the Radlington Cill, this range is the modern interpretation of timber cills, designed to authentically accompany your Residence windows and doors so you can recreate that stunning look in both a modern or period home. Contemporary and traditional bay windows and orangeries are also easy to create using Residence 7. Choose from delightfully decorative or sleek square corner-posts.