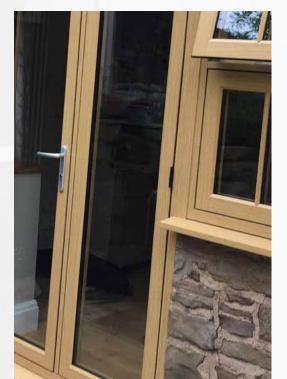

# SILVERED OAK DEDICATED DOOR OPTIONS

hy compromise beauty for functionality? The range of doors available through the Residence Collection ensures there's a door for all applications. With two dedicated door sashes; open-out flush and open-in, along with complementary profiles for Engineered Doors. Doors, for all applications, the way they're meant to be.

YOUR

W e understand how the right front door can be the centrepiece for your home aesthetic and truly complement your properties architecture. An Engineered door from The Residence Collection will give you the 'wow' factor you are looking for; no more compromising on standard composite door sizes, make a door that fits your property perfectly. Residence Engineered doors can be used for front, back or side doors! Made to your exact size specifications, either open-in or open-out, with an extensive range of designs, colour option finishes and 28mm or 48mm glazing options, you can design the perfect door for your home.