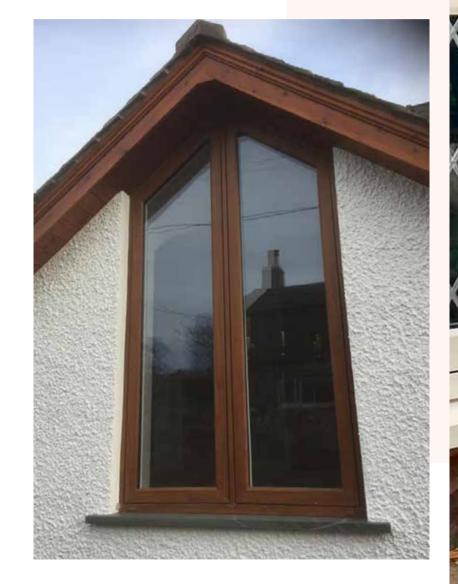

# FLUSH MODERN VERSATILE

RESIDENCE 7 windows and doors are characterised by elegant clean lines.

A flush aesthetic that is modern and versatile with superior acoustic and thermal properties, as well as offering the latest in security and low maintenance innovations.

# YOUR JOURNEY TO DREAM CREATE YOUR HOME!

legantly flush sash exterior and Linterior gives R7 its chic modern appearance and versatility to be used in all properties looking for a contemporary edge to their windows and doors. All glass sightlines are perfectly equal providing symmetry for a timeless kerbside appeal. Choose from one of our five glazing beads to fully personalise your internal aesthetic, continue the flush contemporary appearance with square or soften the look with decorative.

Residence 7's sophisticated seven chamber design and intelligent features perform to the maximum with acoustic and thermal performance.

It's the ideal solution for a wide range of properties, from modern new builds and city apartments to country cottages, period houses, and everything in between, Residence 7 is intended to be the window of your choice.