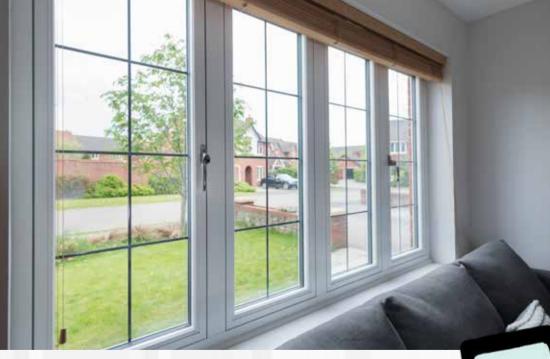

# YOUR JOURNEY TO DREAM CREATE YOUR HOME!

legantly flush sash exterior and Linterior gives R7 its chic modern appearance and versatility to be used in all properties looking for a contemporary edge to their windows and doors. All glass sightlines are perfectly equal providing symmetry for a timeless kerbside appeal. Choose from one of our five glazing beads to fully personalise your internal aesthetic, continue the flush contemporary appearance with square or soften the look with decorative.

# PERSONALISED

INTERNAL STYLE

Aglazing bead is the part that secures your glass, but it also determines the finished internal aesthetic, which is why R7 is unique. You can choose from three designs, square, decorative or staff; a 28mm decorative, staff or square bead for double glazing, and a 44mm decorative or square bead for triple glazing.