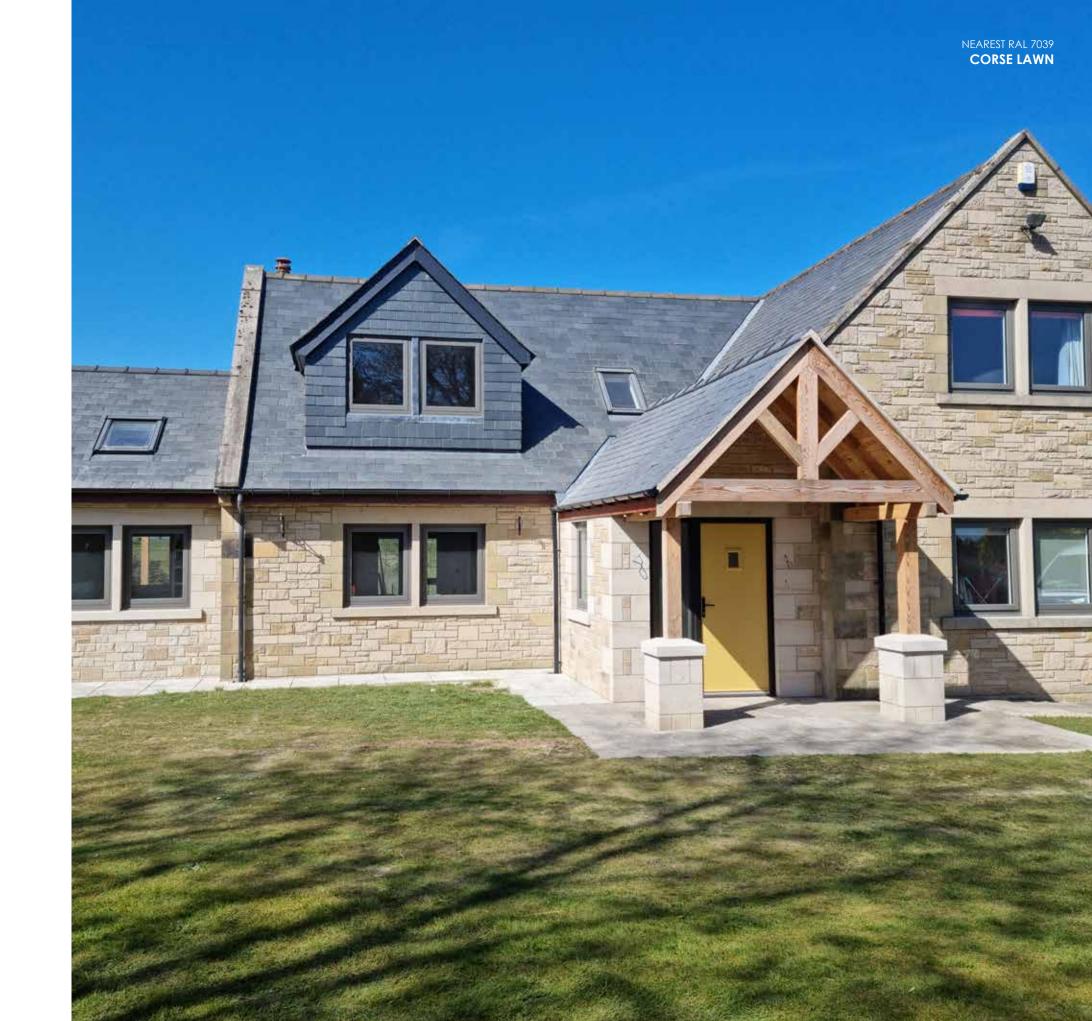

R7 flush casement windows installed in Nottingham, in beautiful Corse Lawn.

LOOKING
FOR MORE
INSPIRATION?
VISIT OUR
INSTAGRAM PAGE