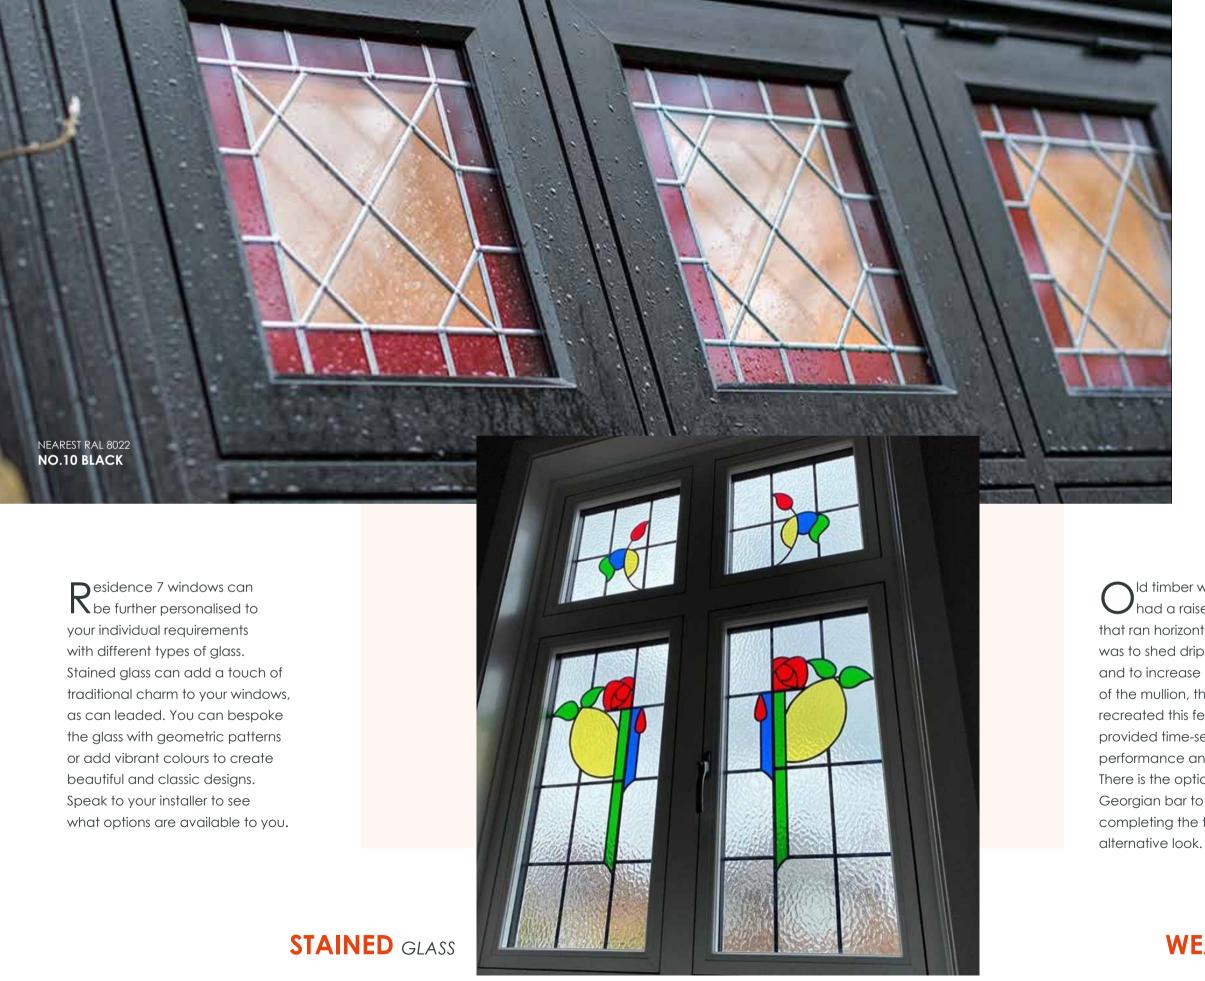

# YOUR JOURNEY TO DREAM CREATE YOUR HOME!

legantly flush sash exterior and Linterior gives R7 its chic modern appearance and versatility to be used in all properties looking for a contemporary edge to their windows and doors. All glass sightlines are perfectly equal providing symmetry for a timeless kerbside appeal. Choose from one of our five glazing beads to fully personalise your internal aesthetic, continue the flush contemporary appearance with square or soften the look with decorative.

# PERSONALISED

INTERNAL STYLE

Aglazing bead is the part that secures your glass, but it also determines the finished internal aesthetic, which is why R7 is unique. You can choose from three designs, square, decorative or staff; a 28mm decorative, staff or square bead for double glazing, and a 44mm decorative or square bead for triple glazing.