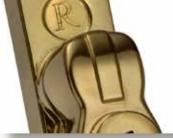

# **DESIGNED**

TO LAST

SATIN CHROME

**ROSE GOLD** 

**ANTIQUE BRONZE** 

**POLISHED CHROME** 

**BLACK** 

**GRAPHITE** 

**PEWTER PATINA** 

The Regal Hardware range is available in 9 beautiful, hard-wearing finishes.

ersonalise your Residence Collection windows with a choice of handles and stays, in a range of colour options. Our hardware styles enable you to replace your windows without losing the character appearance, but also gives you the chance to opt for something more modern. The variety of style and colour options will suit your home, whether its contemporary or period.

All handles are key lockable for extra security, with familiar push-button operation and a positive stop 'click-on-close' mechanism for improved ease of use, enhanced mechanical performance and a comprehensive testing programme, ensures your windows are guaranteed to operate smoothly.