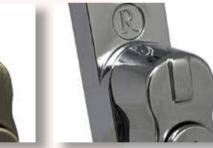

# **DESIGNED**

TO LAST

SATIN CHROME

**ROSE GOLD** 

**ANTIQUE BRONZE** 

**POLISHED CHROME** 

**BLACK** 

**GRAPHITE** 

**PEWTER PATINA** 

The Regal Hardware range is available in 9 beautiful, hard-wearing finishes.

ersonalise your Residence Collection windows with a choice of handles and stays, in a range of colour options. Our hardware styles enable you to replace your windows without losing the character appearance, but also gives you the chance to opt for something more modern. The variety of style and colour options will suit your home, whether its contemporary or period.

All handles are key lockable for extra security, with familiar push-button operation and a positive stop 'click-on-close' mechanism for improved ease of use, enhanced mechanical performance and a comprehensive testing programme, ensures your windows are guaranteed to operate smoothly.