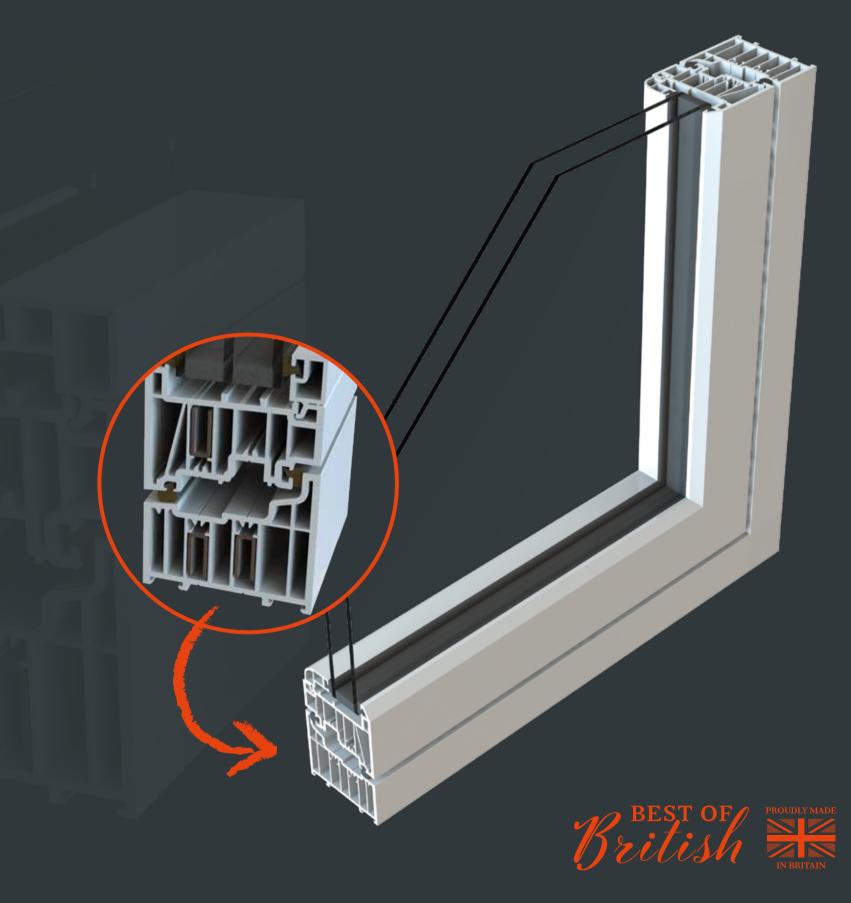

# 7 CHAMBER DESIGN

Residence 7 has been engineered to meet current and anticipated future standards. Other window frames typically offer 3 or 5 chambers and are usually 70mm wide, R7 has 7 chambers and is 75mm wide, resulting in superior thermal, acoustic, strength and security performance.

Residence 7's sophisticated seven chamber design and intelligent features perform to the maximum with acoustic and thermal performance.

It's the ideal solution for a wide range of properties, from modern new builds and city apartments to country cottages, period houses, and everything in between, Residence 7 is intended to be the window of your choice.