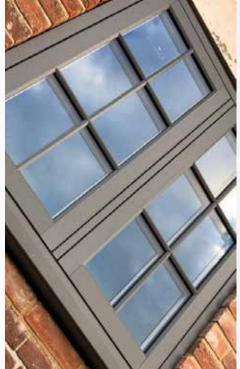

R7 has a complete range to suit multiple bay angles and designs. For further personalisation you can choose to add Georgian bar too. It is so simple to create the perfect solution to complement your home.

NEAREST RAL 7016 **ECLECTIC GREY** 

NEAREST RAL 9003 **GRAINED WHITE** GEORGIAN BAR & WEATHERBAR

Id timber windows often had a raised moulding that ran horizontally. Its function was to shed dripping water and to increase the strength of the mullion, that's why we recreated this feature to ensure it provided time-served traditional performance and aesthetics. There is the option to add Georgian bar to all R7 windows, completing the true timber