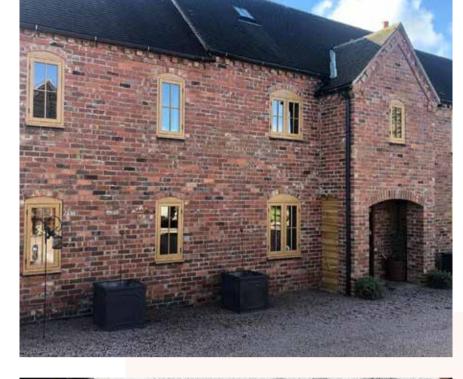

#### The way you want them to be

Residence 7 windows and doors are finished to perfection, combining a modern flush appearance

NEAREST RAL 1011 IRISH OAK GEORGIAN BAR

NEAREST RAL 9003 **GRAINED WHITE**BAY WINDOW

NEAREST RAL 1002 ENGLISH OAK RADLINGTON CILL

To add the finishing touch to your new windows and doors choose the Radlington Cill, this range is the modern interpretation of timber cills, designed to authentically accompany your Residence windows and doors so you can recreate that stunning look in both a modern or period home. Contemporary and traditional bay windows and orangeries are also easy to create using Residence 7. Choose from delightfully decorative or sleek square corner-posts.