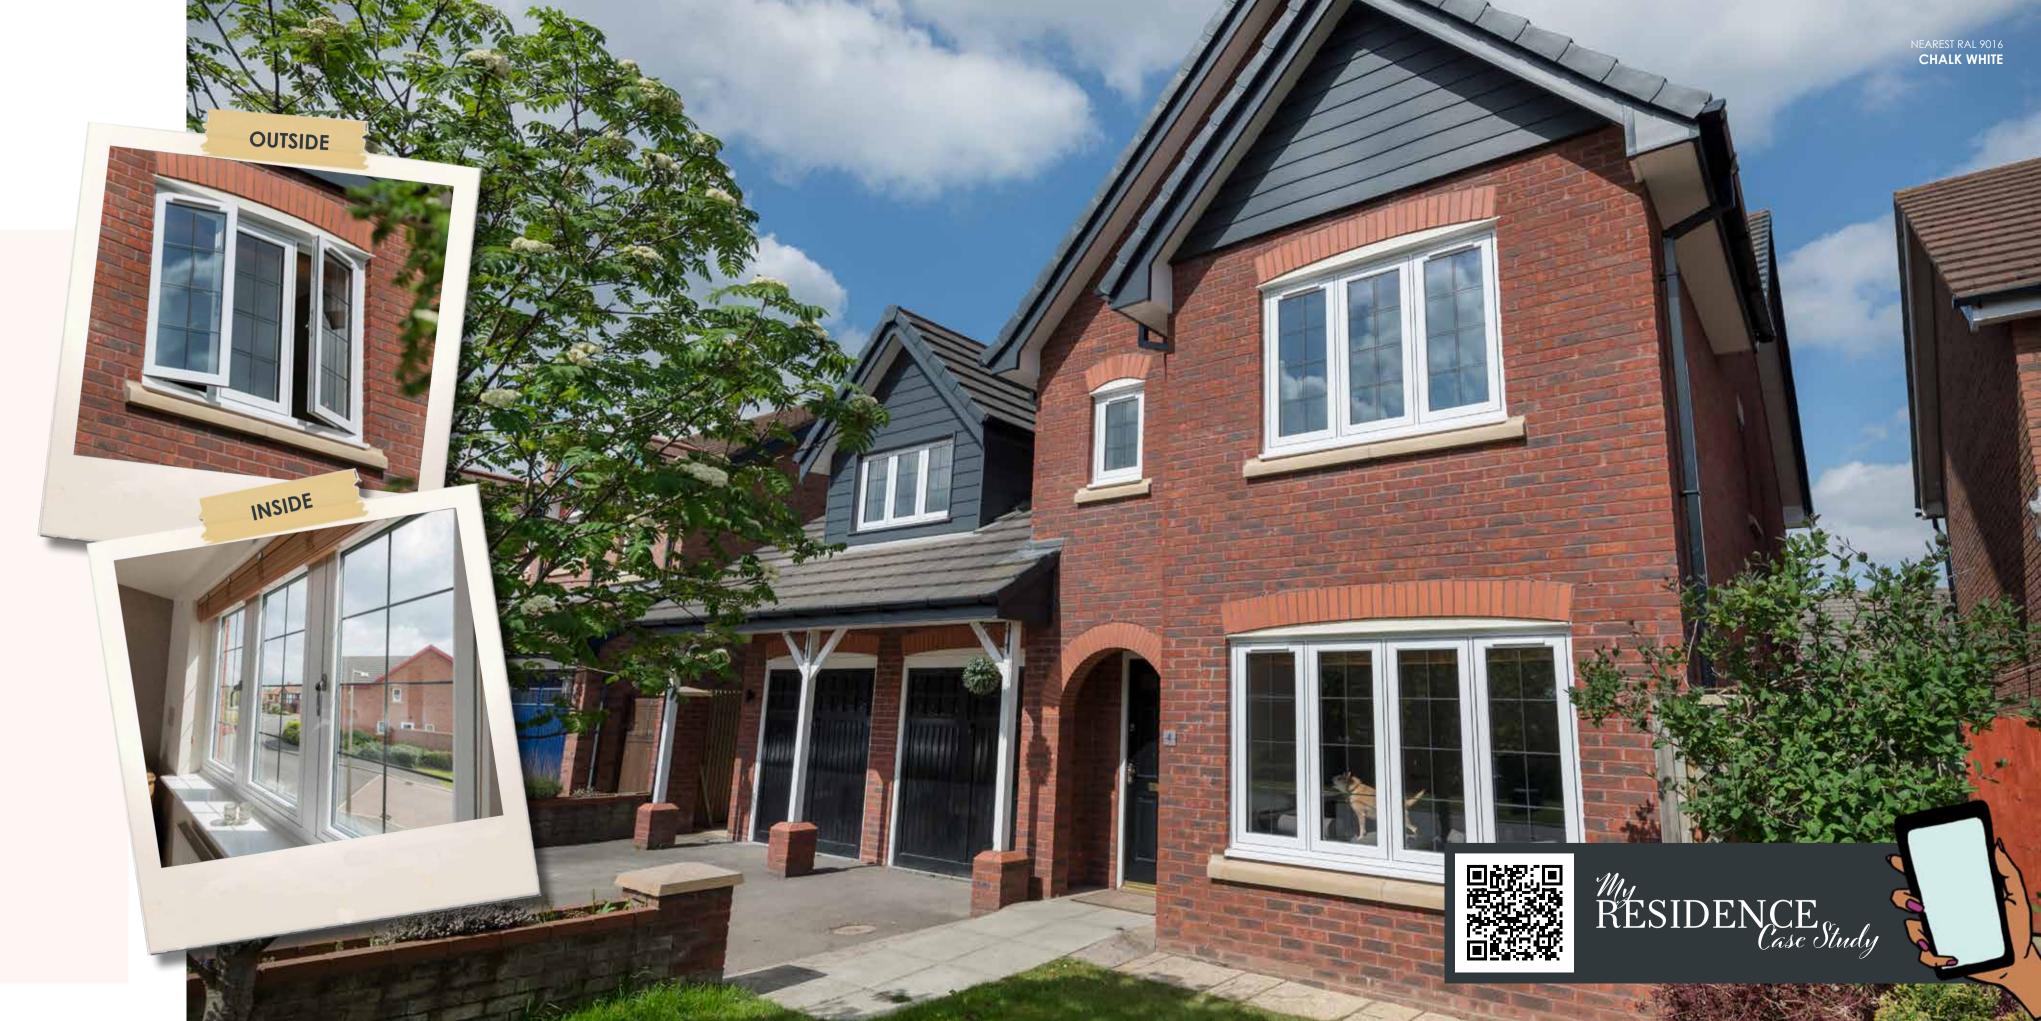

NEAREST RAL 1011 IRISH OAK GEORGIAN BAR



NEAREST RAL 9003 **GRAINED WHITE**BAY WINDOW



NEAREST RAL 1002 ENGLISH OAK RADLINGTON CILL



To add the finishing touch to your new windows and doors choose the Radlington Cill, this range is the modern interpretation of timber cills, designed to authentically accompany your Residence windows and doors so you can recreate that stunning look in both a modern or period home. Contemporary and traditional bay windows and orangeries are also easy to create using Residence 7. Choose from delightfully decorative or sleek square corner-posts.

R7 has a complete range to suit multiple bay angles and designs. For further personalisation you can choose to add Georgian bar too. It is so simple to create the perfect solution to complement your home.









**SQUARE** BEAD



**DECORATIVE** BEAD



**STAFF** BEAD

# PERSONALISED

INTERNAL STYLE

Aglazing bead is the part that secures your glass, but it also determines the finished internal aesthetic, which is why R7 is unique. You can choose from three designs, square, decorative or staff; a 28mm decorative, staff or square bead for double glazing, and a 44mm decorative or square bead for triple glazing.

#### MANUFACTURING

# TECHNIQUES







★ mitre weld will fuse the Ajoints together diagonally for a contemporary appearance, or choose the Graf weld for a seamless diagonal weld. The Timberweld® process welds the profiles with a mechanical look to both sides, or MechWeld/ External Timber Look (ETL) gives a diagonal weld to the internal, with a mechanical look to the external. Of cours