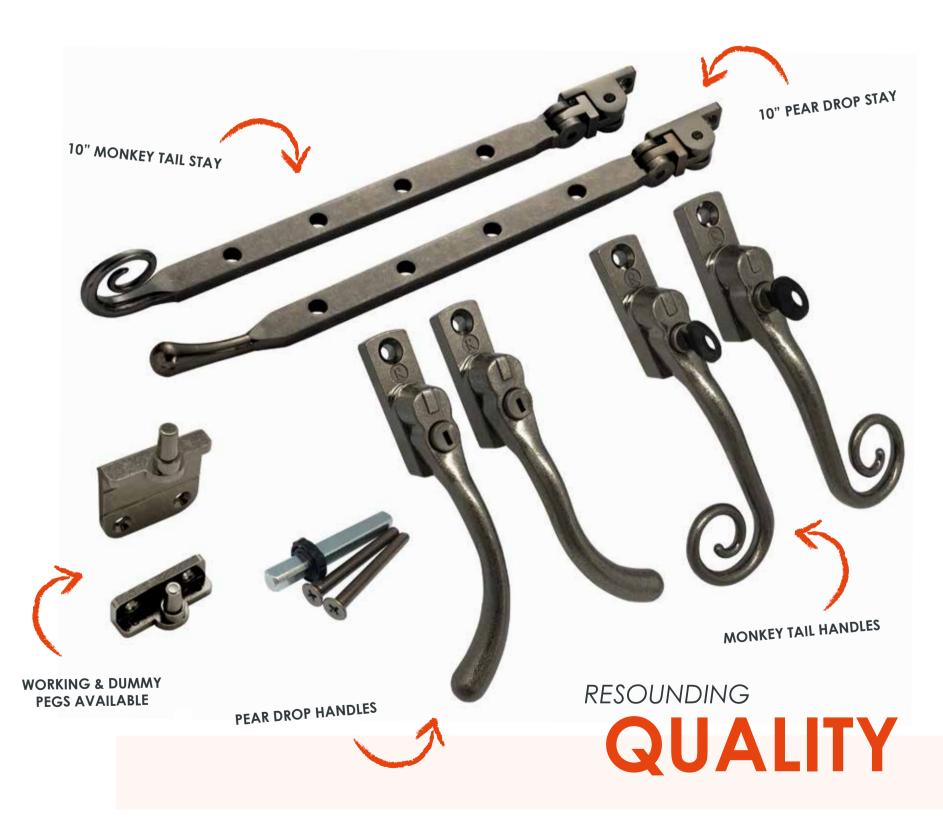

**PEWTER PATINA** 

The Regal Hardware range is available in 9 beautiful, hard-wearing finishes.

ersonalise your Residence Collection windows with a choice of handles and stays, in a range of colour options. Our hardware styles enable you to replace your windows without losing the character appearance, but also gives you the chance to opt for something more modern. The variety of style and colour options will suit your home, whether its contemporary or period.

All handles are key lockable for extra security, with familiar push-button operation and a positive stop 'click-on-close' mechanism for improved ease of use, enhanced mechanical performance and a comprehensive testing programme, ensures your windows are guaranteed to operate smoothly.