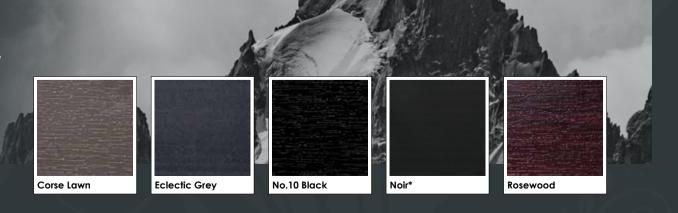

# DRAMATIC Colour Collection

The Dramatic Collection don't be afraid to embrace darker hues, to create an impactful, bold design.

**Chalk White** 

No.38 Grey

NEAREST RAL 7016 **ECLECTIC GREY** 

NEAREST RAL 9003 **GRAINED WHITE** GEORGIAN BAR & WEATHERBAR

Id timber windows often had a raised moulding that ran horizontally. Its function was to shed dripping water and to increase the strength of the mullion, that's why we recreated this feature to ensure it provided time-served traditional performance and aesthetics. There is the option to add Georgian bar to all R7 windows, completing the true timber

R7 flush casement windows installed in Nottingham, in beautiful Corse Lawn.

LOOKING
FOR MORE
INSPIRATION?
VISIT OUR
INSTAGRAM PAGE