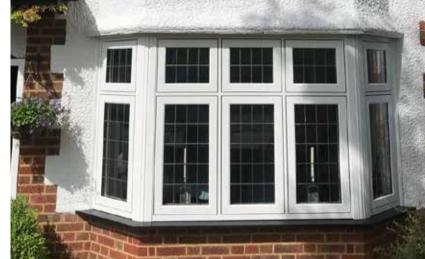

NEAREST RAL 1002 ENGLISH OAK RADLINGTON CILL

To add the finishing touch to your new windows and doors choose the Radlington Cill, this range is the modern interpretation of timber cills, designed to authentically accompany your Residence windows and doors so you can recreate that stunning look in both a modern or period home. Contemporary and traditional bay windows and orangeries are also easy to create using Residence 7. Choose from delightfully decorative or sleek square corner-posts.

R7 has a complete range to suit multiple bay angles and designs. For further personalisation you can choose to add Georgian bar too. It is so simple to create the perfect solution to complement your home.