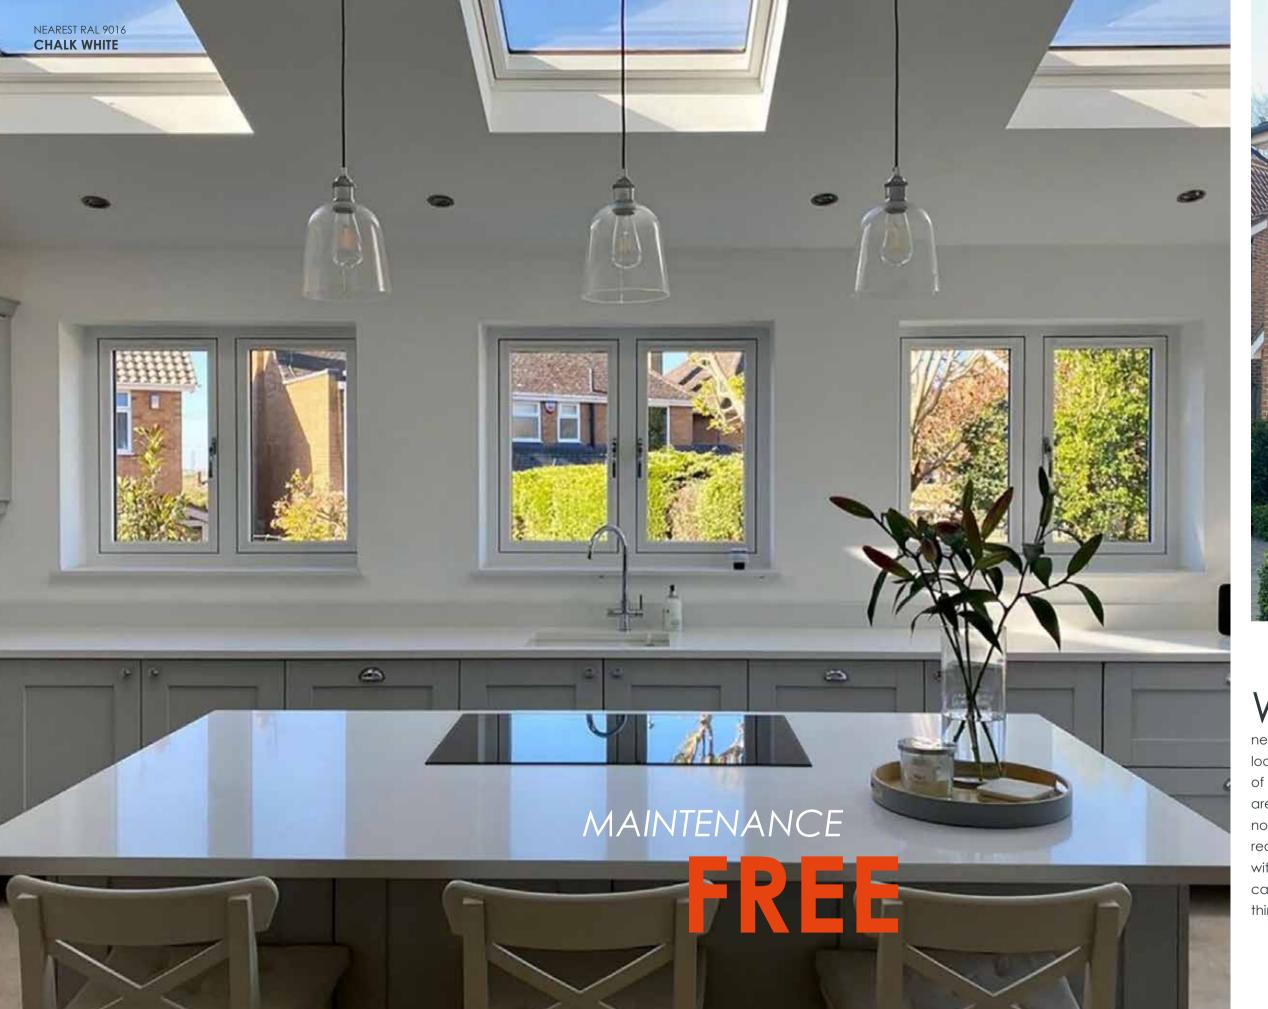

With the sometimes frantic pace of modern living, you need your windows and doors to look their best with the minimum of effort. R7 windows and doors are virtually maintenance free; no painting, sanding or staining required! A simple wipe clean with warm soapy water, so you can spend more time doing the things you love.