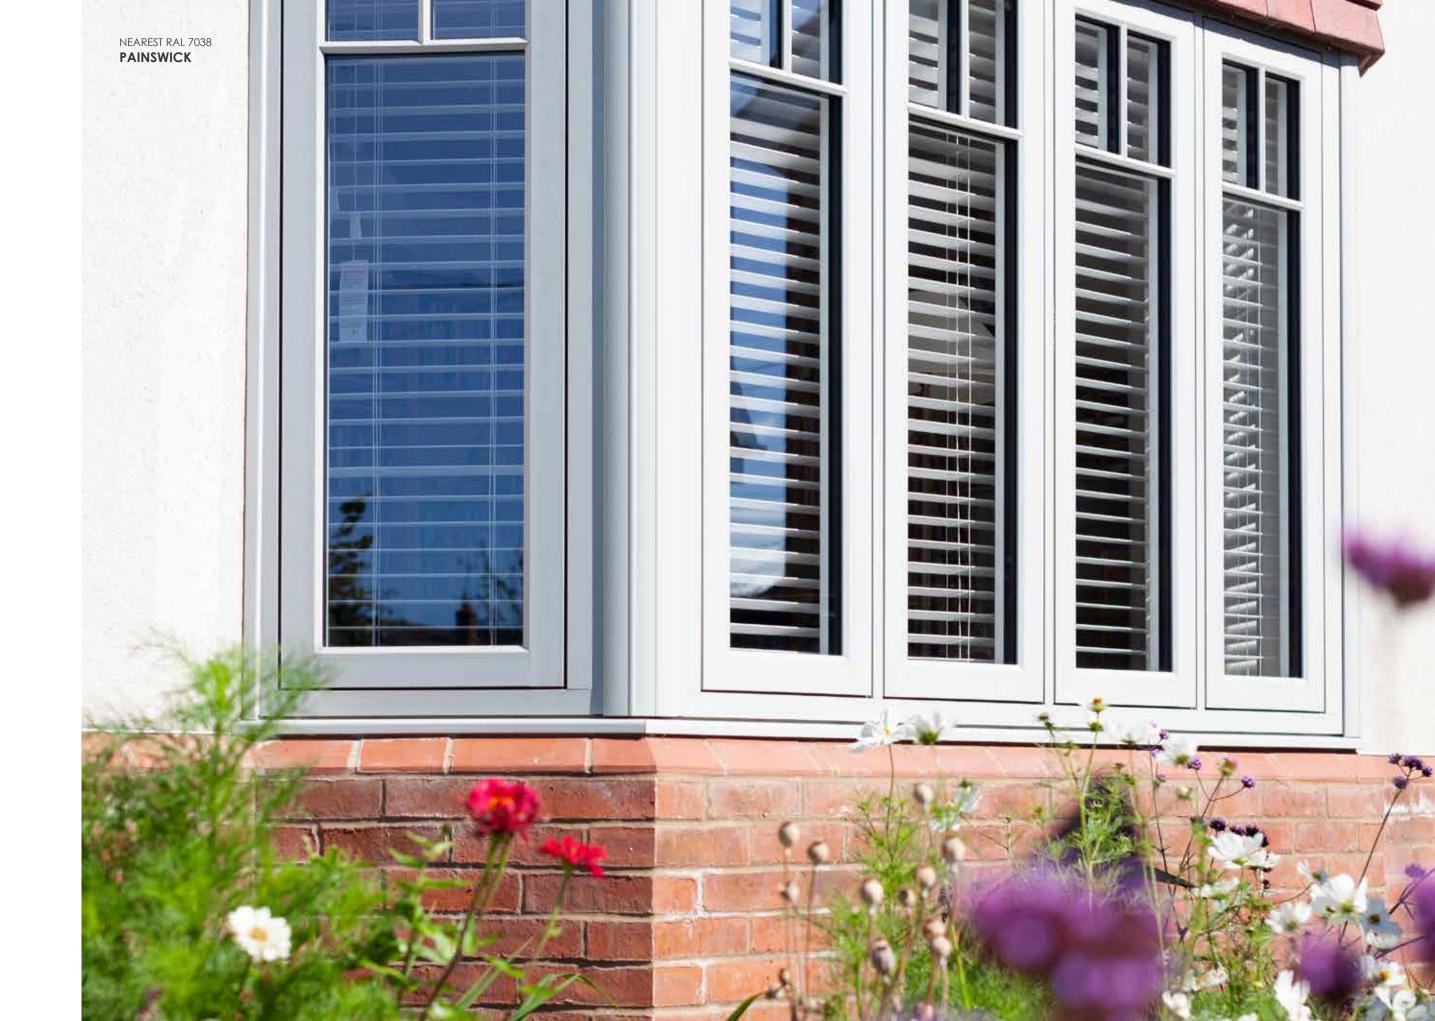

Cream

Cotswold Green

Clotted Cream

Painswick

Outside Colour Options

English Ginger

Golden

Inside Colour Options

NEAREST RAL 1002 ENGLISH OAK RADLINGTON CILL

To add the finishing touch to your new windows and doors choose the Radlington Cill, this range is the modern interpretation of timber cills, designed to authentically accompany your Residence windows and doors so you can recreate that stunning look in both a modern or period home. Contemporary and traditional bay windows and orangeries are also easy to create using Residence 7. Choose from delightfully decorative or sleek square corner-posts.