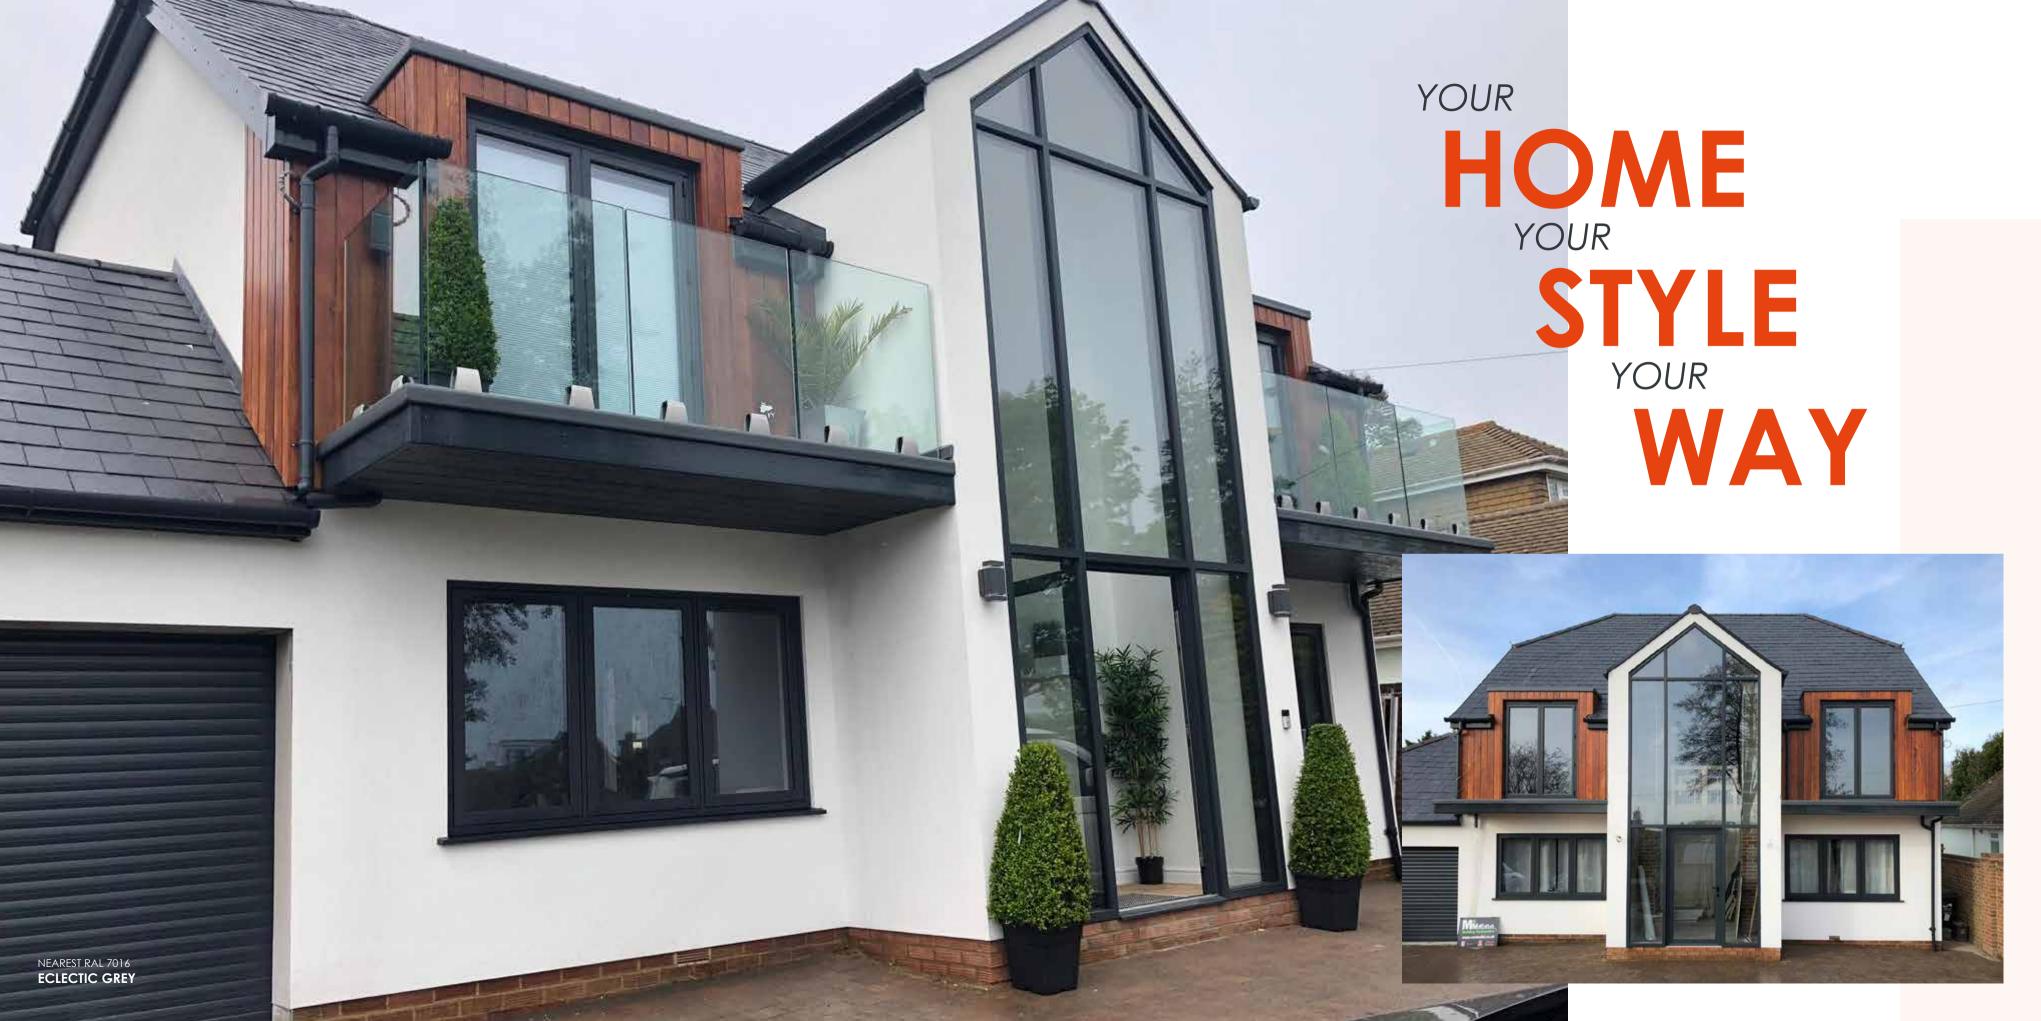

# FLUSH MODERN VERSATILE

RESIDENCE 7 windows and doors are characterised by elegant clean lines.

A flush aesthetic that is modern and versatile with superior acoustic and thermal properties, as well as offering the latest in security and low maintenance innovations.

Residence 7's sophisticated seven chamber design and intelligent features perform to the maximum with acoustic and thermal performance.

It's the ideal solution for a wide range of properties, from modern new builds and city apartments to country cottages, period houses, and everything in between, Residence 7 is intended to be the window of your choice.

NEAREST RAL 7016 **ECLECTIC GREY** 

NEAREST RAL 9003 **GRAINED WHITE** GEORGIAN BAR & WEATHERBAR

Id timber windows often had a raised moulding that ran horizontally. Its function was to shed dripping water and to increase the strength of the mullion, that's why we recreated this feature to ensure it provided time-served traditional performance and aesthetics. There is the option to add Georgian bar to all R7 windows, completing the true timber