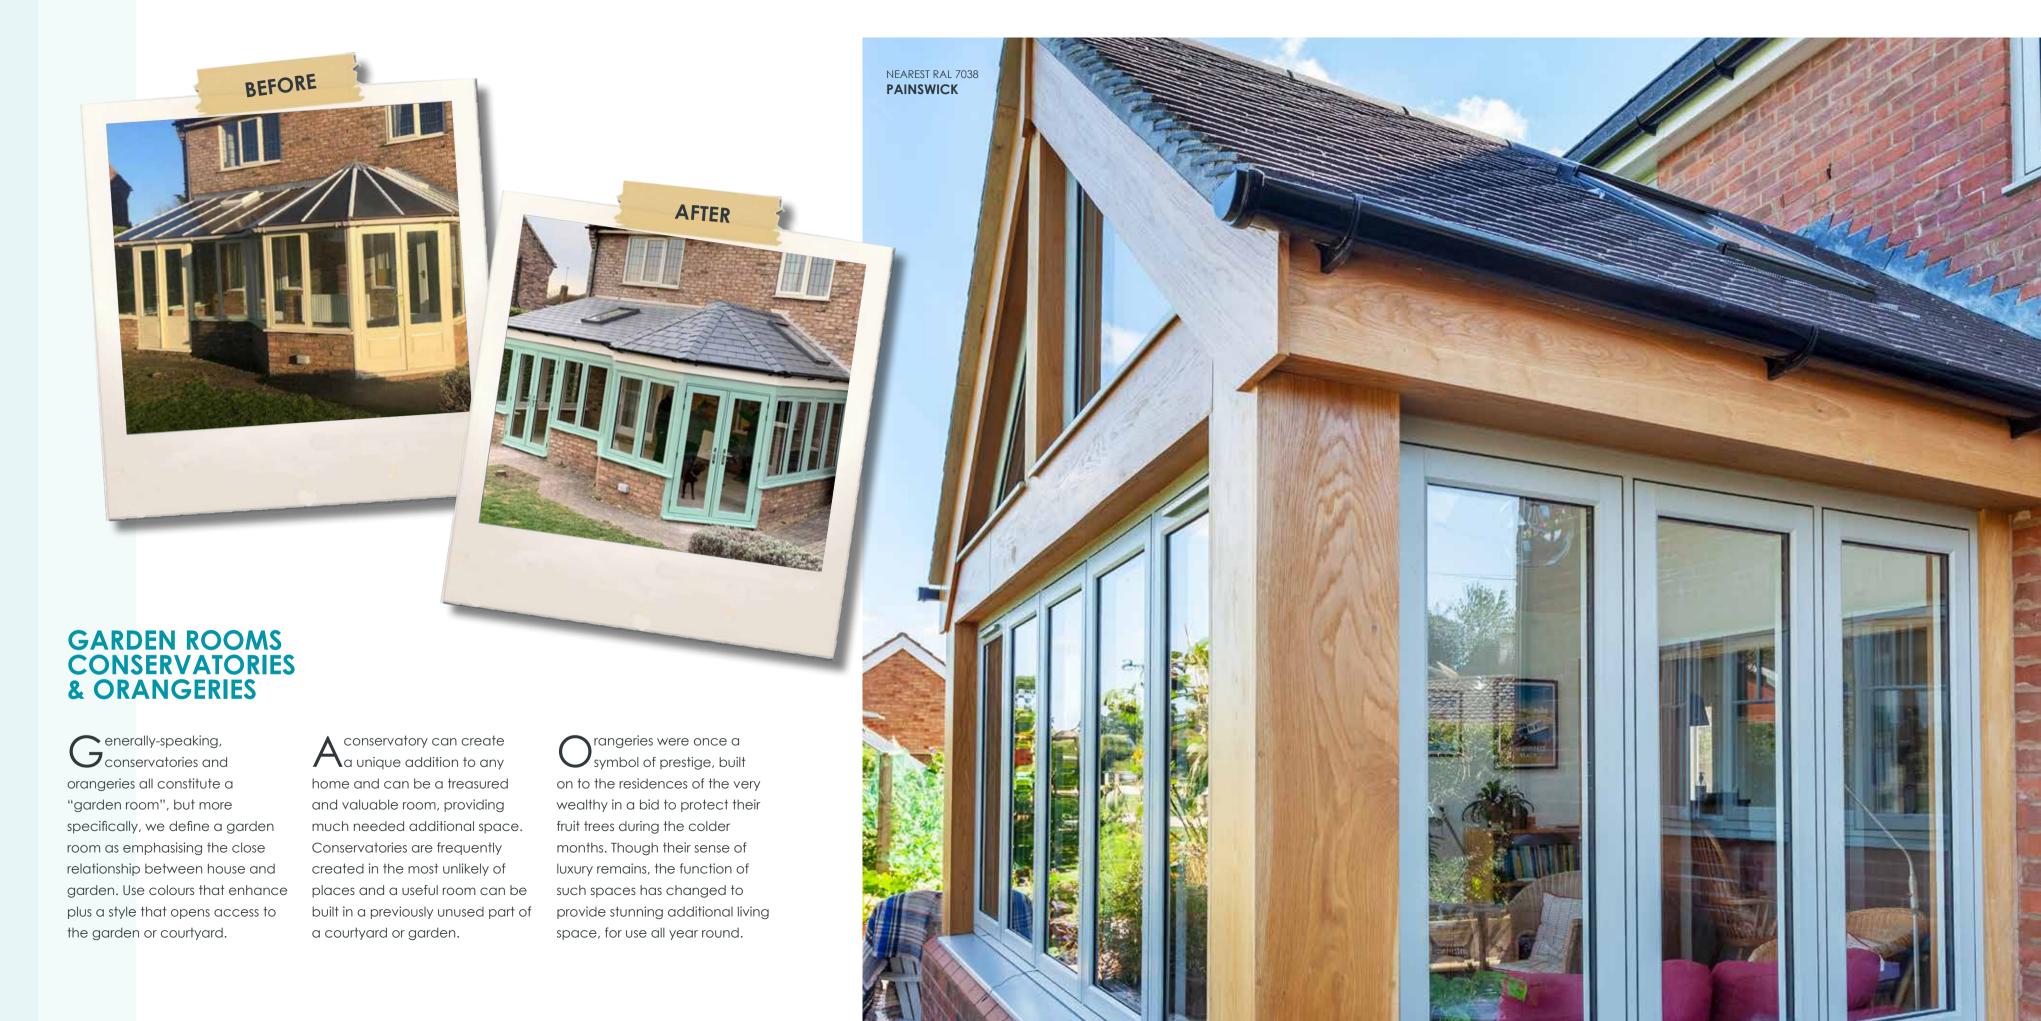

# COASTAL Colour Collection

**The Coastal Collection** 

brings together restful tones, creating a sense of calm and comfort.

## ELEMENT Colour Collection The Element Collection

these bare finishes are formulated using no foil, the pigment is added to the extrusion for a natural pared back look.

# COTSWOLD Colour Collection

The Cotswold Collection

colours associated with the outdoors, enveloping the countryside.

# FOREST Colour Collection

The Forest Collection

combines all the colours and feelings of the forest, whilst replicating the 19th Century unpainted timber window.

# DRAMATIC Colour Collection

The Dramatic Collection don't be afraid to embrace darker hues, to create an impactful, bold design.

**Chalk White** 

No.38 Grey

# INDUSTRIAL Colour Collection

The Industrial Collection

influenced by modern industrial spaces, they are contemporary, yet timeless.

Inside Colour Options

Chalk White

Matched

White No.38

Grey Vintage

Cream

Cotswold Green

Clotted Cream

Painswick

Outside Colour Options

English Ginger

Golden

Inside Colour Options

Matched

Chalk White

Clay

Grained White

> Pepper Oak

with all your personalised choices, why not head to the website to find your nearest installer and let your dream home become a reality.

LOOKING FOR MORE R7 **INSPIRATION? CHECK OUT OUR** PINTEREST BOARD