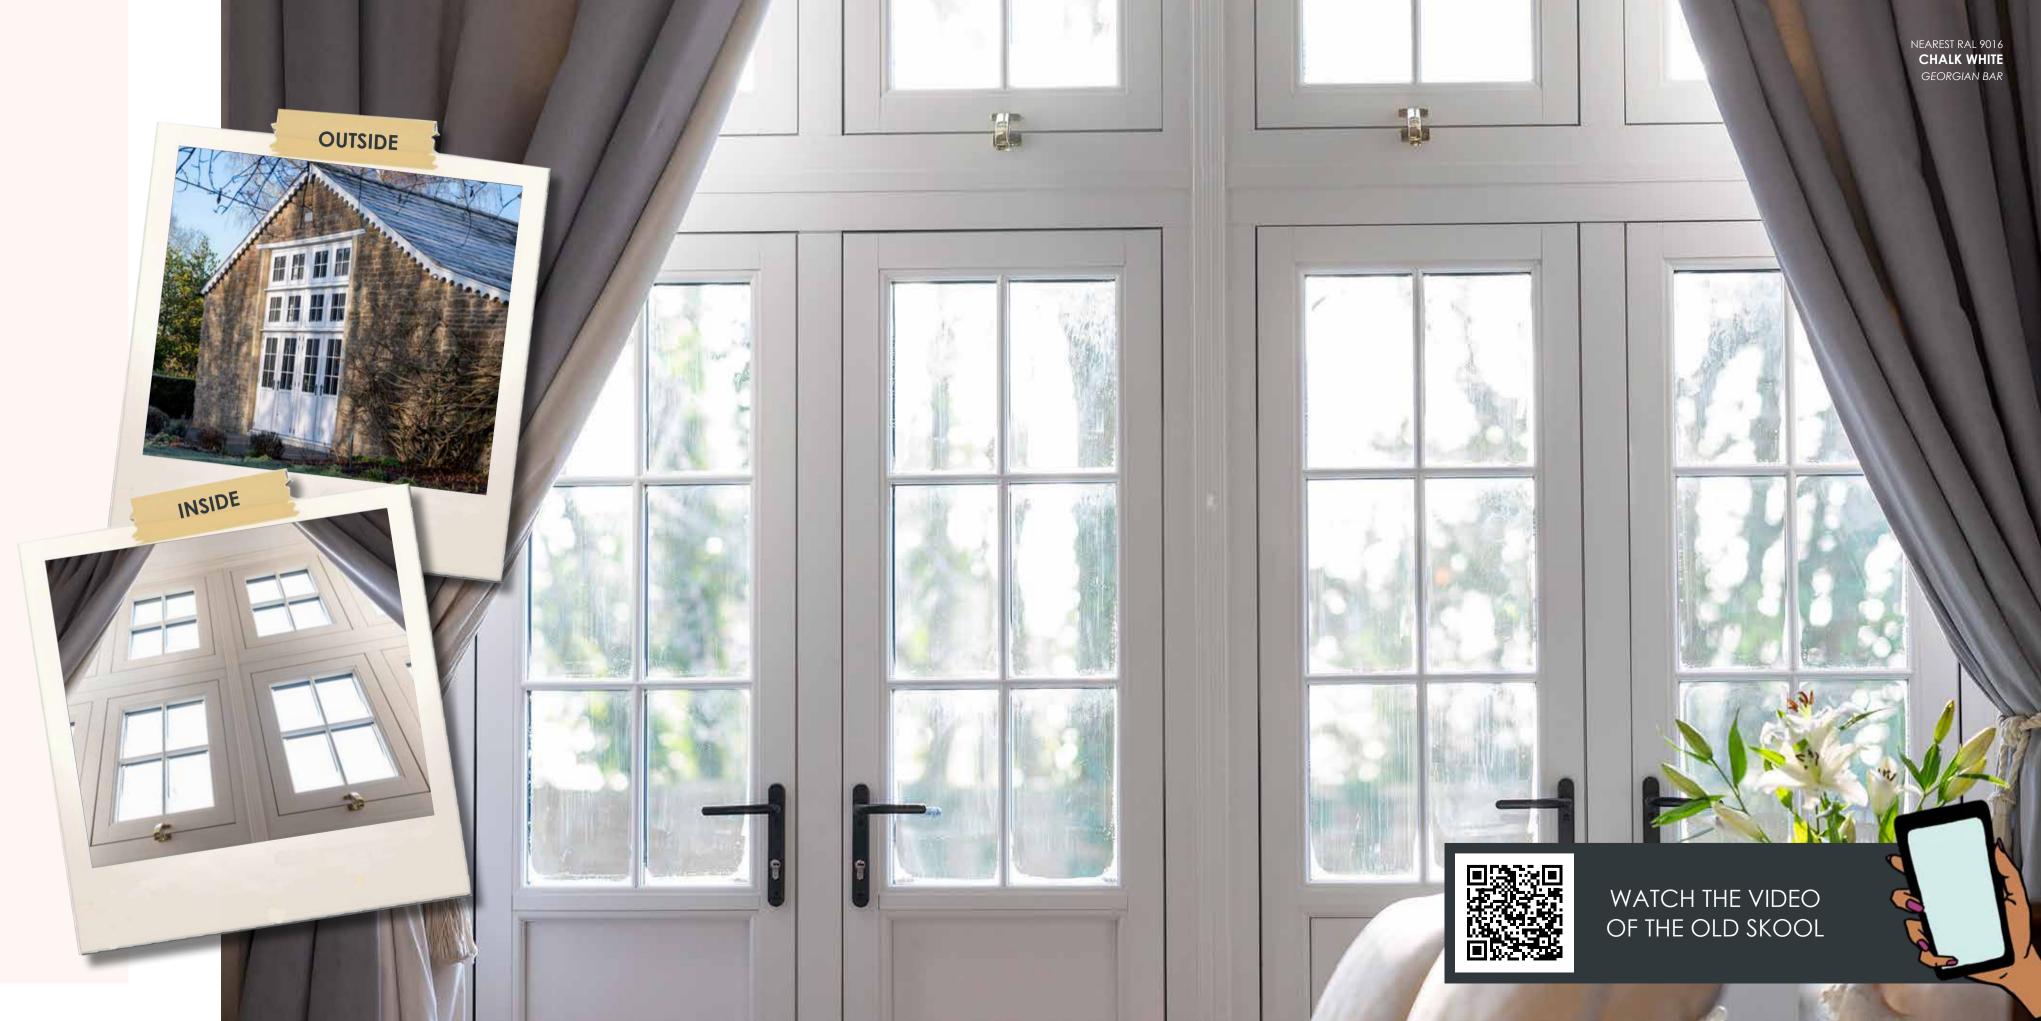

#### The way you want them to be

Residence 7 windows and doors are finished to perfection, combining a modern flush appearance

NEAREST RAL 1011 IRISH OAK GEORGIAN BAR

NEAREST RAL 9003 **GRAINED WHITE**BAY WINDOW

NEAREST RAL 1002 ENGLISH OAK RADLINGTON CILL

To add the finishing touch to your new windows and doors choose the Radlington Cill, this range is the modern interpretation of timber cills, designed to authentically accompany your Residence windows and doors so you can recreate that stunning look in both a modern or period home. Contemporary and traditional bay windows and orangeries are also easy to create using Residence 7. Choose from delightfully decorative or sleek square corner-posts.

R7 has a complete range to suit multiple bay angles and designs. For further personalisation you can choose to add Georgian bar too. It is so simple to create the perfect solution to complement your home.