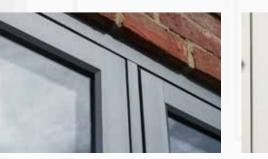

# YOUR JOURNEY TO DREAM CREATE YOUR HOME!

legantly flush sash exterior and Linterior gives R7 its chic modern appearance and versatility to be used in all properties looking for a contemporary edge to their windows and doors. All glass sightlines are perfectly equal providing symmetry for a timeless kerbside appeal. Choose from one of our five glazing beads to fully personalise your internal aesthetic, continue the flush contemporary appearance with square or soften the look with decorative.

# PERSONALISED

INTERNAL STYLE

Aglazing bead is the part that secures your glass, but it also determines the finished internal aesthetic, which is why R7 is unique. You can choose from three designs, square, decorative or staff; a 28mm decorative, staff or square bead for double glazing, and a 44mm decorative or square bead for triple glazing.