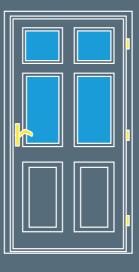

#### Traditional Doors

With a wide range of Edwardian and Victorian designs our traditional styles offer numerous options for glazing and panel effects doors. We also have a range of ironmongery to compliment your chosen door style.

Thames

We can manufacture bespoke styles, please send your drawings for us to appraise

www.kirkbylonsdalewindows.co.uk