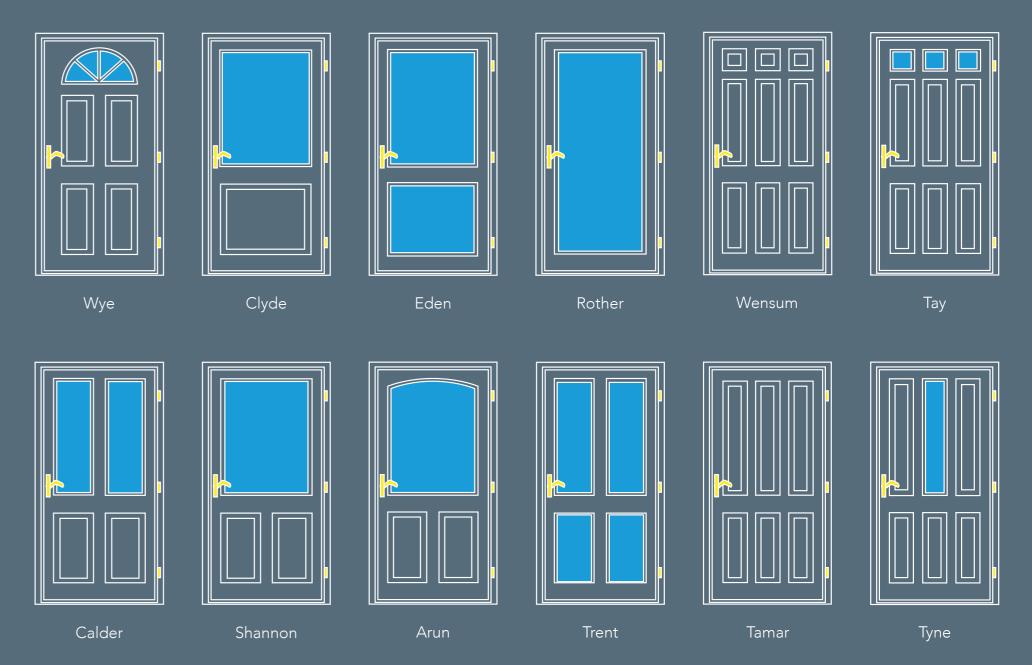

#### Traditional Doors

With a wide range of Edwardian and Victorian designs our traditional styles offer numerous options for glazing and panel effects doors. We also have a range of ironmongery to compliment your chosen door style.

Thames

We can manufacture bespoke styles, please send your drawings for us to appraise

www.kirkbylonsdalewindows.co.uk