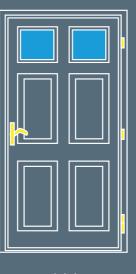

#### Traditional Doors

With a wide range of Edwardian and Victorian designs our traditional styles offer numerous options for glazing and panel effects doors. We also have a range of ironmongery to compliment your chosen door style.

Thames

We can manufacture bespoke styles, please send your drawings for us to appraise

www.kirkbylonsdalewindows.co.uk