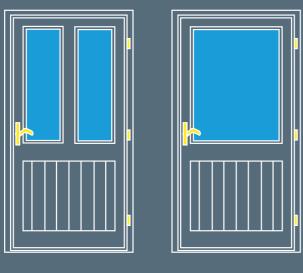

#### Contemporary Doors

Our range of door styles can be tailored to suit your requirements. With various ironmongery options available you can create your own unique modern entrance door.

Ash

www.kirkbylonsdalewindows.co.uk

We can manufacture bespoke styles, please send your drawings for us to appraise

www.kirkbylonsdalewindows.co.uk

Avon

Medway

Cottage Doors

An old fashioned door style using modern joinery techniques to produce a high quality product with a suitable style for buildings old and new.