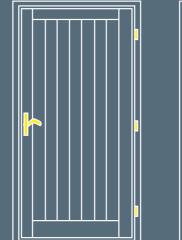

#### Traditional Doors

With a wide range of Edwardian and Victorian designs our traditional styles offer numerous options for glazing and panel effects doors. We also have a range of ironmongery to compliment your chosen door style.

Thames

We can manufacture bespoke styles, please send your drawings for us to appraise

www.kirkbylonsdalewindows.co.uk