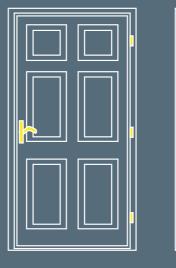

#### Traditional Doors

With a wide range of Edwardian and Victorian designs our traditional styles offer numerous options for glazing and panel effects doors. We also have a range of ironmongery to compliment your chosen door style.

Thames

We can manufacture bespoke styles, please send your drawings for us to appraise

www.kirkbylonsdalewindows.co.uk