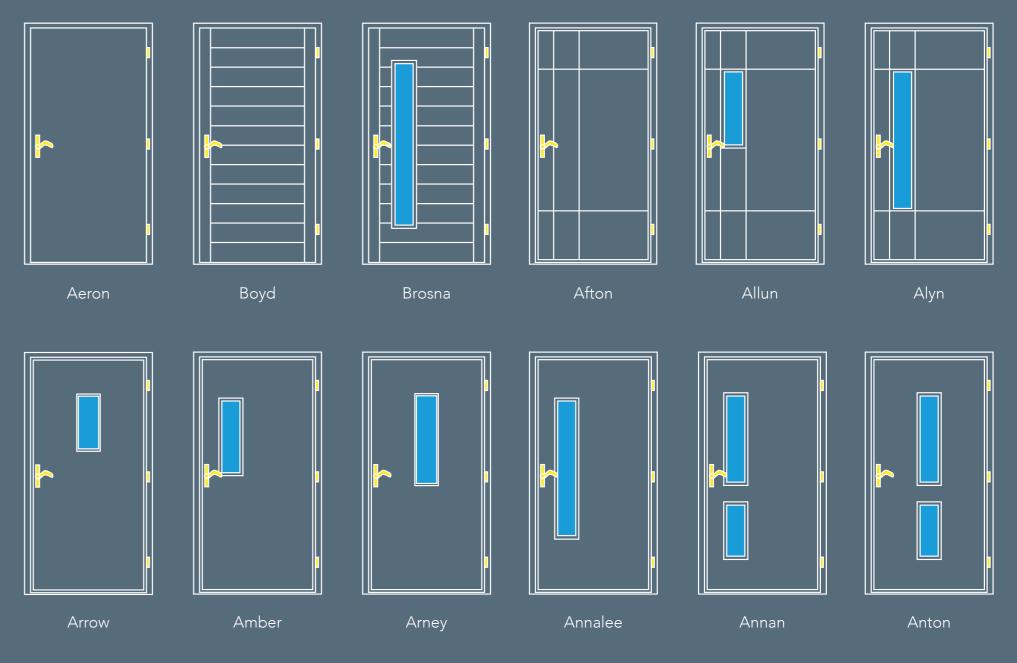

#### Contemporary Doors

Our range of door styles can be tailored to suit your requirements. With various ironmongery options available you can create your own unique modern entrance door.

Ash

www.kirkbylonsdalewindows.co.uk

We can manufacture bespoke styles, please send your drawings for us to appraise

www.kirkbylonsdalewindows.co.uk

Avon

Medway

Cottage Doors

An old fashioned door style using modern joinery techniques to produce a high quality product with a suitable style for buildings old and new.

Aire

Beauly

Carey

Callan

We can manufacture bespoke styles, please send your drawings for us to appraise

www.kirkbylonsdalewindows.co.uk

Severn

Ribble