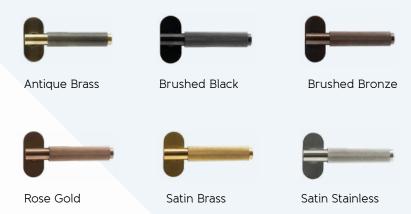

## SIGNATURE KNURLED HANDLES

All handles are supplied with a separate colour-matched escutcheon.

Kirkby Lonsdale Window Company

Telephone 01524 928139

Email

info@kirkbylonsdalewindows.co.uk

Website

www.kirkbylonsdalewindows.co.uk