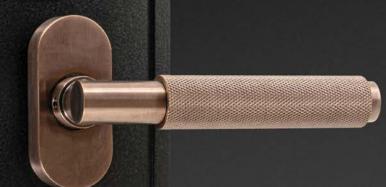

## Hardware as exclusive as the door itself...

Solid yet delicate to touch, reassuring yet seamless to operate, the quality of the handle can be seen, felt and heard every time it's engaged with.

The handles are the perfect finishing touch and will make an elegant design statement in any architectural setting.

## SIGNATURE KNURLED HANDLES

All handles are supplied with a separate colour-matched escutcheon.

Kirkby Lonsdale Window Company

Telephone 01524 928139

Email

info@kirkbylonsdalewindows.co.uk

Website

www.kirkbylonsdalewindows.co.uk