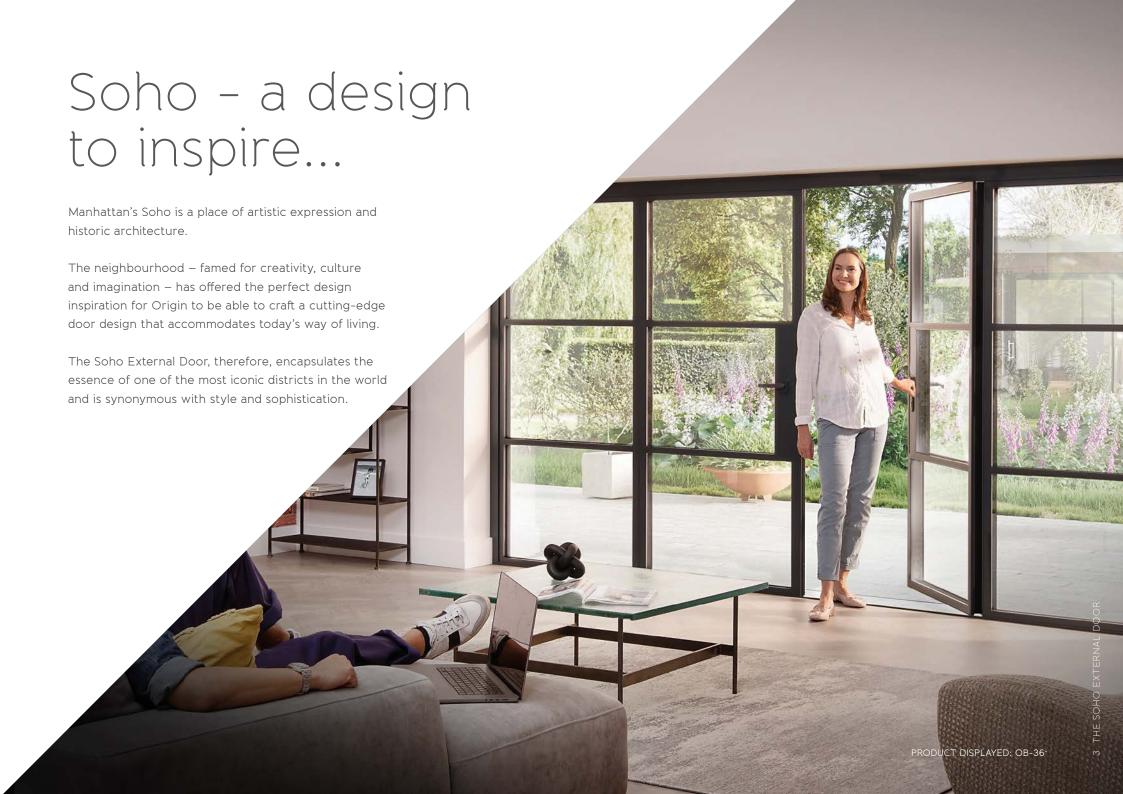

With sightlines of just 36mm, the Soho External Door ensures your home gets it all – expansive glass panels for maximum light, elite levels of security and remarkable aesthetics.

Being able to accomplish this design and for it to perform flawlessly for decades to come is only achievable with a delicate combination of special elements. Our aluminium is of the highest-grade, which not only is strong, secure, and stunning, but is able to accommodate large complex layouts and configurations.

Your Doors are carefully handcrafted at Origin's UK state-of-the-art facility, and as much as innovation is engineered into every minute detail, our goal is for families to take a step back, look at the scene, take it all in and just think 'wow'.