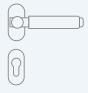

## Hardware as exclusive as the door itself...

Solid yet delicate to touch, reassuring yet seamless to operate, the quality of the handle can be seen, felt and heard every time it's engaged with.

The handles are the perfect finishing touch and will make an elegant design statement in any architectural setting.

## SIGNATURE KNURLED HANDLES

All handles are supplied with a separate colour-matched escutcheon.

Kirkby Lonsdale Window Company

Telephone 01524 928139

Email

info@kirkbylonsdalewindows.co.uk

Website

www.kirkbylonsdalewindows.co.uk