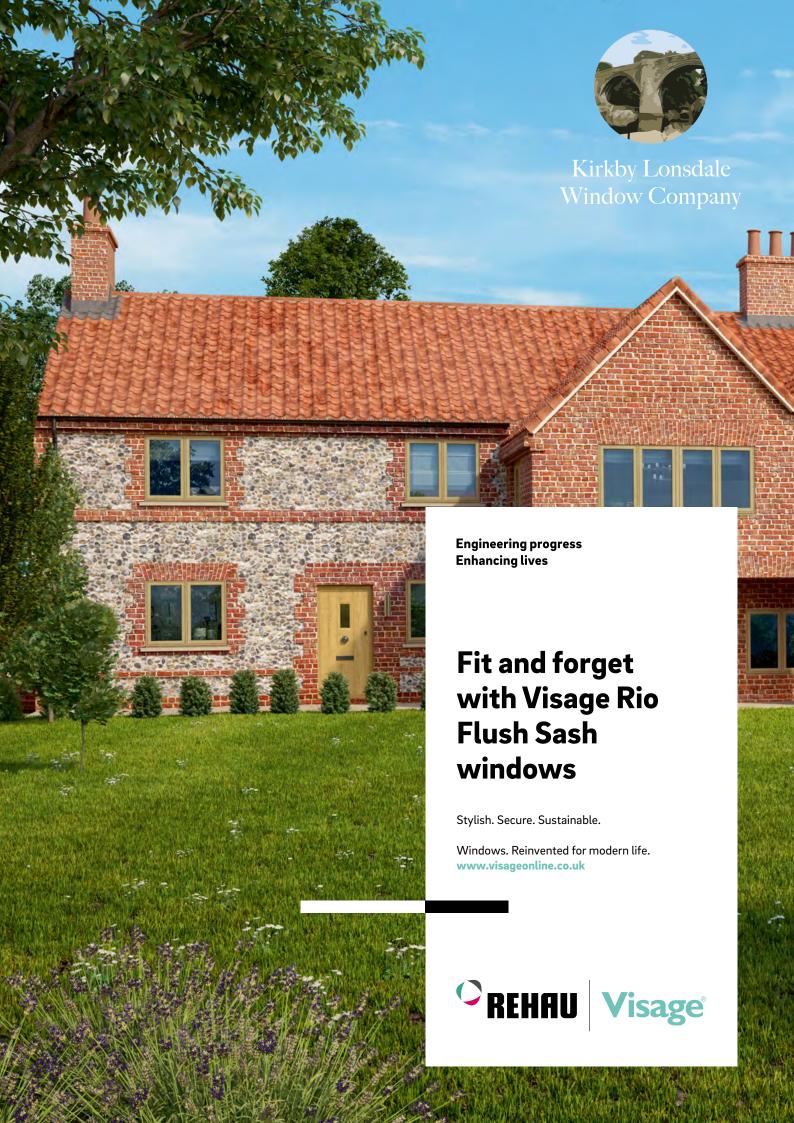

#### **Windows**

The Visage Rio Flush Sash combines modern REHAU PVCu performance with the authentic appearance of real wood. The clean, flush-fit design in beautiful woodgrains and colours, make Visage Rio Flush Sash windows the perfect style choice for a traditional or contemporary home.

# Designed for perfection

Visage Rio Flush Sash windows are manufactured using REHAU PVCu profile technology and the latest production techniques.

The result is a window that combines all the appeal of beautifully finished timber, with the modern benefits of superior energy efficiency, high-security and low maintenance.