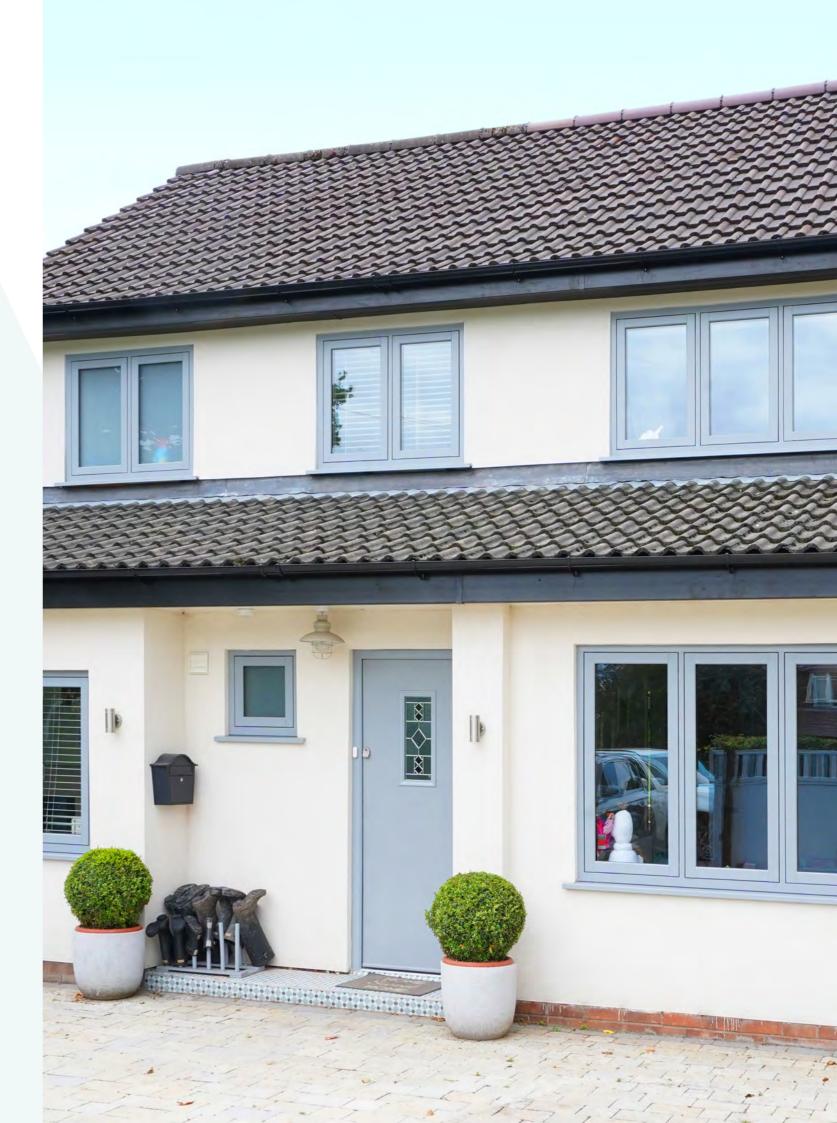

#### **Windows**

The Visage Rio Flush Sash combines modern REHAU PVCu performance with the authentic appearance of real wood. The clean, flush-fit design in beautiful woodgrains and colours, make Visage Rio Flush Sash windows the perfect style choice for a traditional or contemporary home.

# Designed for perfection

Visage Rio Flush Sash windows are manufactured using REHAU PVCu profile technology and the latest production techniques.

The result is a window that combines all the appeal of beautifully finished timber, with the modern benefits of superior energy efficiency, high-security and low maintenance.

#### Attention to detail

Visage Rio Flush Sash windows feature clean lines and slim frames designed to enhance the aesthetics of your property. A choice of modern and traditional handles and fittings are available to create the look that suits your home's decor and style.

Available in a classic chamfered frame, they are glazed with low sight-line beads and gaskets, allowing more natural light into the room.

Other Visage Rio Flush Sash window design choices include matching single and French double doors. Heritage Georgian bars are also an option to create a period look.