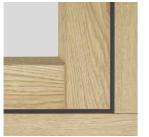

#### Timber-look joint

Visage Rio Flush Sash windows feature a cleverly engineered jointing and welding process that replicates the look of a traditional timber corner joint, but with the high strength of a PVCu frame.