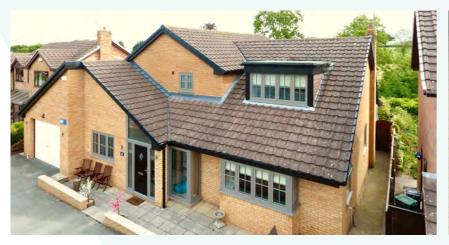

#### **Windows**

The Visage Rio Flush Sash combines modern REHAU PVCu performance with the authentic appearance of real wood. The clean, flush-fit design in beautiful woodgrains and colours, make Visage Rio Flush Sash windows the perfect style choice for a traditional or contemporary home.

# Designed for perfection

Visage Rio Flush Sash windows are manufactured using REHAU PVCu profile technology and the latest production techniques.

The result is a window that combines all the appeal of beautifully finished timber, with the modern benefits of superior energy efficiency, high-security and low maintenance.

#### Attention to detail

Visage Rio Flush Sash windows feature clean lines and slim frames designed to enhance the aesthetics of your property. A choice of modern and traditional handles and fittings are available to create the look that suits your home's decor and style.