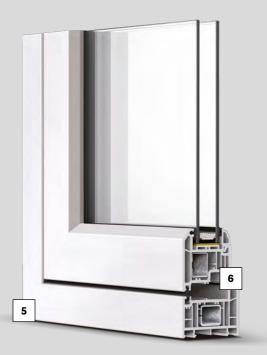

### A window with style and sophistication at its heart

- 1 Double glazed energy saving glass as standard
- 2 Traditional low level sculptured bead
- 3 Integral low level gasket
- 4 Thermally efficient multi-chambered frames

- 5 Two frame depth options to suit any house style
- **6** Chamfered frame style
- 7 Timber-look welded corner joints
- 8 Choice of twenty colour options (See Page 8)

The Visage Rio Flush Sash window is a realistic alternative to traditional timber windows. Our extensive range of colours, including our exclusive Turner Oak, gives a quality finish to the exterior of a traditional building.