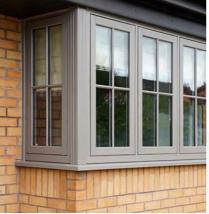

#### Attention to detail

Visage Rio Flush Sash windows feature clean lines and slim frames designed to enhance the aesthetics of your property. A choice of modern and traditional handles and fittings are available to create the look that suits your home's decor and style.

Available in a classic chamfered frame, they are glazed with low sight-line beads and gaskets, allowing more natural light into the room.

Other Visage Rio Flush Sash window design choices include matching single and French double doors. Heritage Georgian bars are also an option to create a period look.

#### Timber-look joint

Visage Rio Flush Sash windows feature a cleverly engineered jointing and welding process that replicates the look of a traditional timber corner joint, but with the high strength of a PVCu frame.