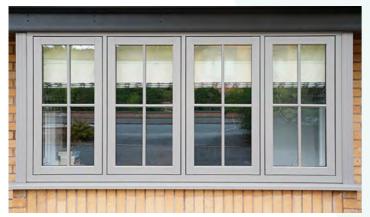

Available in a classic chamfered frame, they are glazed with low sight-line beads and gaskets, allowing more natural light into the room.

Other Visage Rio Flush Sash window design choices include matching single and French double doors. Heritage Georgian bars are also an option to create a period look.

- 5 Two frame depth options to suit any house style
- **6** Chamfered frame style
- 7 Timber-look welded corner joints
- 8 Choice of twenty colour options (See Page 8)

The Visage Rio Flush Sash window is a realistic alternative to traditional timber windows. Our extensive range of colours, including our exclusive Turner Oak, gives a quality finish to the exterior of a traditional building.