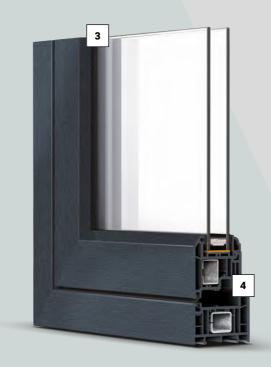

### A window with style and sophistication at its heart

- 1 Double glazed energy saving glass as standard
- 2 Traditional low level sculptured bead
- 3 Integral low level gasket
- 4 Thermally efficient multi-chambered frames

- 5 Two frame depth options to suit any house style
- **6** Chamfered frame style
- 7 Timber-look welded corner joints
- 8 Choice of twenty colour options (See Page 8)

The Visage Rio Flush Sash window is a realistic alternative to traditional timber windows. Our extensive range of colours, including our exclusive Turner Oak, gives a quality finish to the exterior of a traditional building.