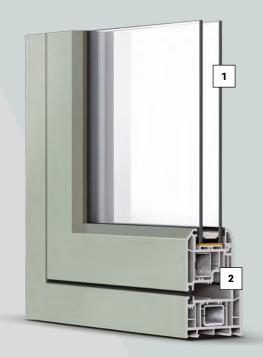

### A window with style and sophistication at its heart

- 1 Double glazed energy saving glass as standard
- 2 Traditional low level sculptured bead
- 3 Integral low level gasket
- 4 Thermally efficient multi-chambered frames

- 5 Two frame depth options to suit any house style
- **6** Chamfered frame style
- 7 Timber-look welded corner joints
- 8 Choice of twenty colour options (See Page 8)

The Visage Rio Flush Sash window is a realistic alternative to traditional timber windows. Our extensive range of colours, including our exclusive Turner Oak, gives a quality finish to the exterior of a traditional building.