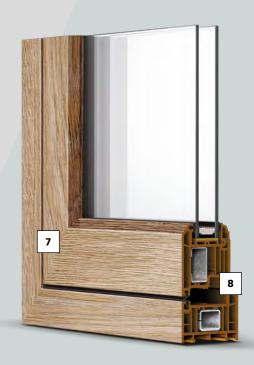

### A window with style and sophistication at its heart

- 1 Double glazed energy saving glass as standard
- 2 Traditional low level sculptured bead
- 3 Integral low level gasket
- 4 Thermally efficient multi-chambered frames

- 5 Two frame depth options to suit any house style
- **6** Chamfered frame style
- 7 Timber-look welded corner joints
- 8 Choice of twenty colour options (See Page 8)

The Visage Rio Flush Sash window is a realistic alternative to traditional timber windows. Our extensive range of colours, including our exclusive Turner Oak, gives a quality finish to the exterior of a traditional building.

#### Timber-look joint

Visage Rio Flush Sash windows feature a cleverly engineered jointing and welding process that replicates the look of a traditional timber corner joint, but with the high strength of a PVCu frame.