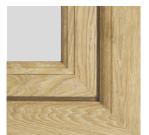

#### Attention to detail

Visage Rio Flush Sash windows feature clean lines and slim frames designed to enhance the aesthetics of your property. A choice of modern and traditional handles and fittings are available to create the look that suits your home's decor and style.

Available in a classic chamfered frame, they are glazed with low sight-line beads and gaskets, allowing more natural light into the room.

Other Visage Rio Flush Sash window design choices include matching single and French double doors. Heritage Georgian bars are also an option to create a period look.