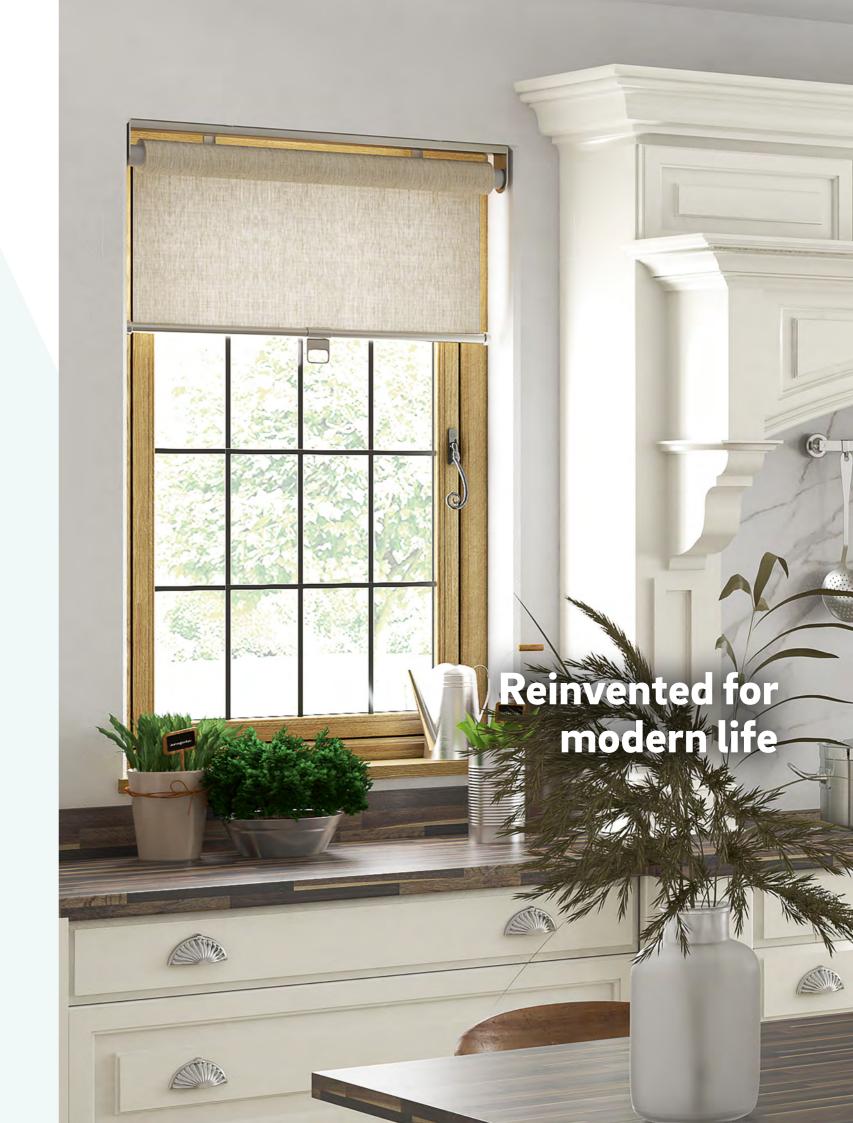

Add a choice of heritage, classic or modern handle designs and you can truly personalise Visage Rio Flush Sash windows to suit your home and your style.

Grained White

on both sides

Chartwell Green on White