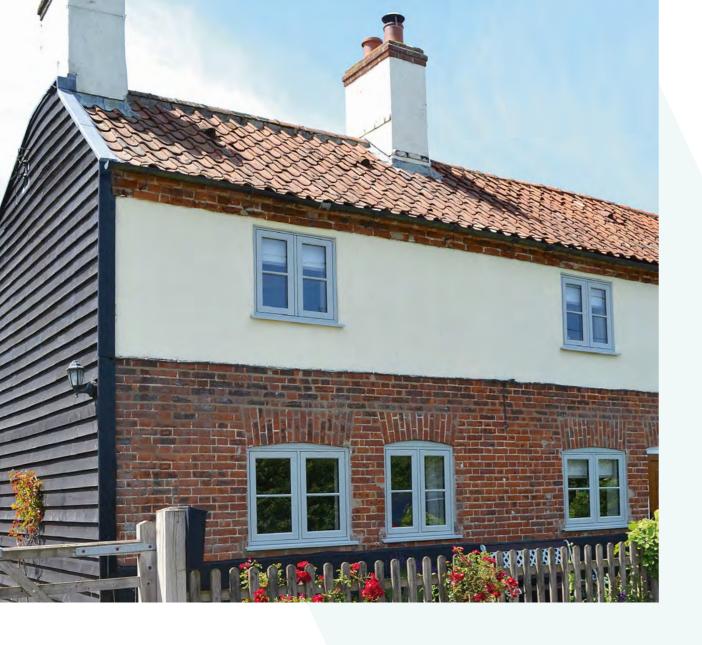

#### Attention to detail

Visage Rio Flush Sash windows feature clean lines and slim frames designed to enhance the aesthetics of your property. A choice of modern and traditional handles and fittings are available to create the look that suits your home's decor and style.

Available in a classic chamfered frame, they are glazed with low sight-line beads and gaskets, allowing more natural light into the room.

Other Visage Rio Flush Sash window design choices include matching single and French double doors. Heritage Georgian bars are also an option to create a period look.