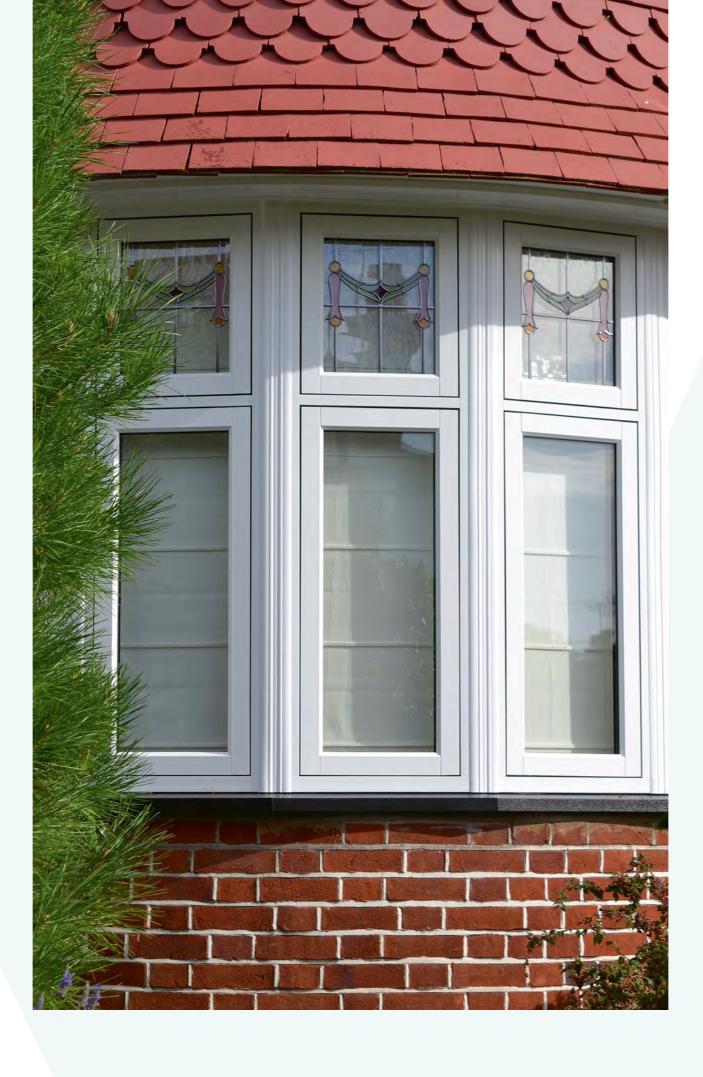

Available in a classic chamfered frame, they are glazed with low sight-line beads and gaskets, allowing more natural light into the room.

Other Visage Rio Flush Sash window design choices include matching single and French double doors. Heritage Georgian bars are also an option to create a period look.