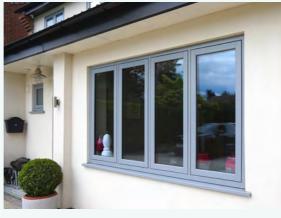

#### Attention to detail

Visage Rio Flush Sash windows feature clean lines and slim frames designed to enhance the aesthetics of your property. A choice of modern and traditional handles and fittings are available to create the look that suits your home's decor and style.

Add a choice of heritage, classic or modern handle designs and you can truly personalise Visage Rio Flush Sash windows to suit your home and your style.

Grained White

on both sides

Chartwell Green on White