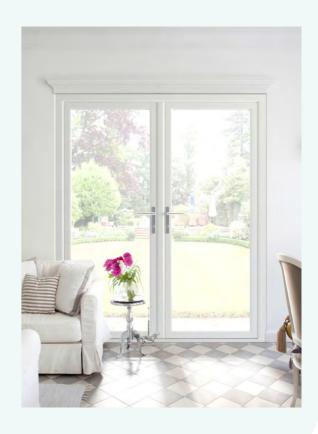

#### **Windows**

The Visage Rio Flush Sash combines modern REHAU PVCu performance with the authentic appearance of real wood. The clean, flush-fit design in beautiful woodgrains and colours, make Visage Rio Flush Sash windows the perfect style choice for a traditional or contemporary home.

# Designed for perfection

Visage Rio Flush Sash windows are manufactured using REHAU PVCu profile technology and the latest production techniques.

The result is a window that combines all the appeal of beautifully finished timber, with the modern benefits of superior energy efficiency, high-security and low maintenance.