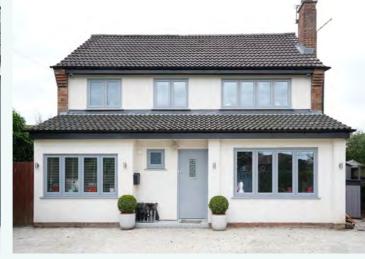

#### **Windows**

The Visage Rio Flush Sash combines modern REHAU PVCu performance with the authentic appearance of real wood. The clean, flush-fit design in beautiful woodgrains and colours, make Visage Rio Flush Sash windows the perfect style choice for a traditional or contemporary home.

# Designed for perfection

Visage Rio Flush Sash windows are manufactured using REHAU PVCu profile technology and the latest production techniques.

The result is a window that combines all the appeal of beautifully finished timber, with the modern benefits of superior energy efficiency, high-security and low maintenance.