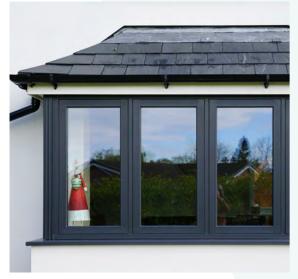

#### **Windows**

The Visage Rio Flush Sash combines modern REHAU PVCu performance with the authentic appearance of real wood. The clean, flush-fit design in beautiful woodgrains and colours, make Visage Rio Flush Sash windows the perfect style choice for a traditional or contemporary home.

#### Attention to detail

Visage Rio Flush Sash windows feature clean lines and slim frames designed to enhance the aesthetics of your property. A choice of modern and traditional handles and fittings are available to create the look that suits your home's decor and style.

Available in a classic chamfered frame, they are glazed with low sight-line beads and gaskets, allowing more natural light into the room.

Other Visage Rio Flush Sash window design choices include matching single and French double doors. Heritage Georgian bars are also an option to create a period look.