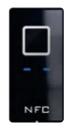

#### BT610

#### Fingerprint Reader and Codepad

- Embedded within the external pullbar
- Can be opened by finger, codepad or mobile phone
- Handle has LED backlight