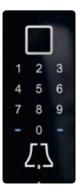

#### BT600

## Fingerprint Reader, Codepad and Doorbell

- Embedded in the external door panel (not possible within pullbar)
- Can be opened by finger, codepad or mobile phone
- Handle has LED backlight
- Doorbell chime plugs into any electrical socket inside the home