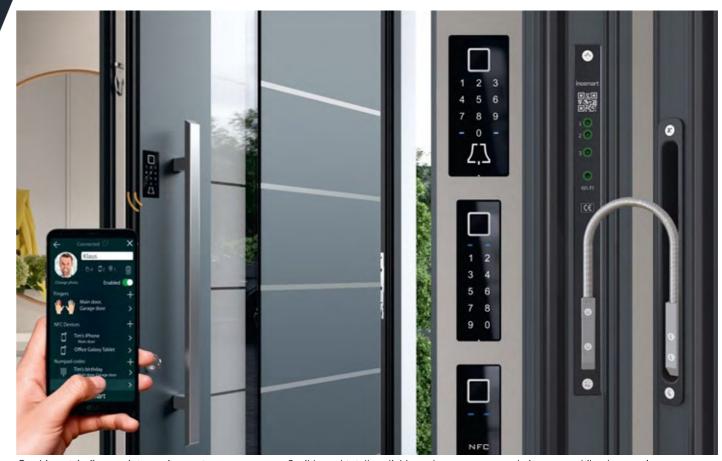

#### BIOMETRIC ENTRY SYSTEMS

Our biometric fingerprint opening systems are secure, flexible and totally reliable and are programmed via your mobile phone using a new InoSmart App. No more fumbling for keys or letting the kids in after their late night antics. Most of the doors we sell have fingerprint readers discreetly embedded in the external pull bar handle.

Our biometric readers are extremely easy to programme via our mobile phone App.

Website door configurator