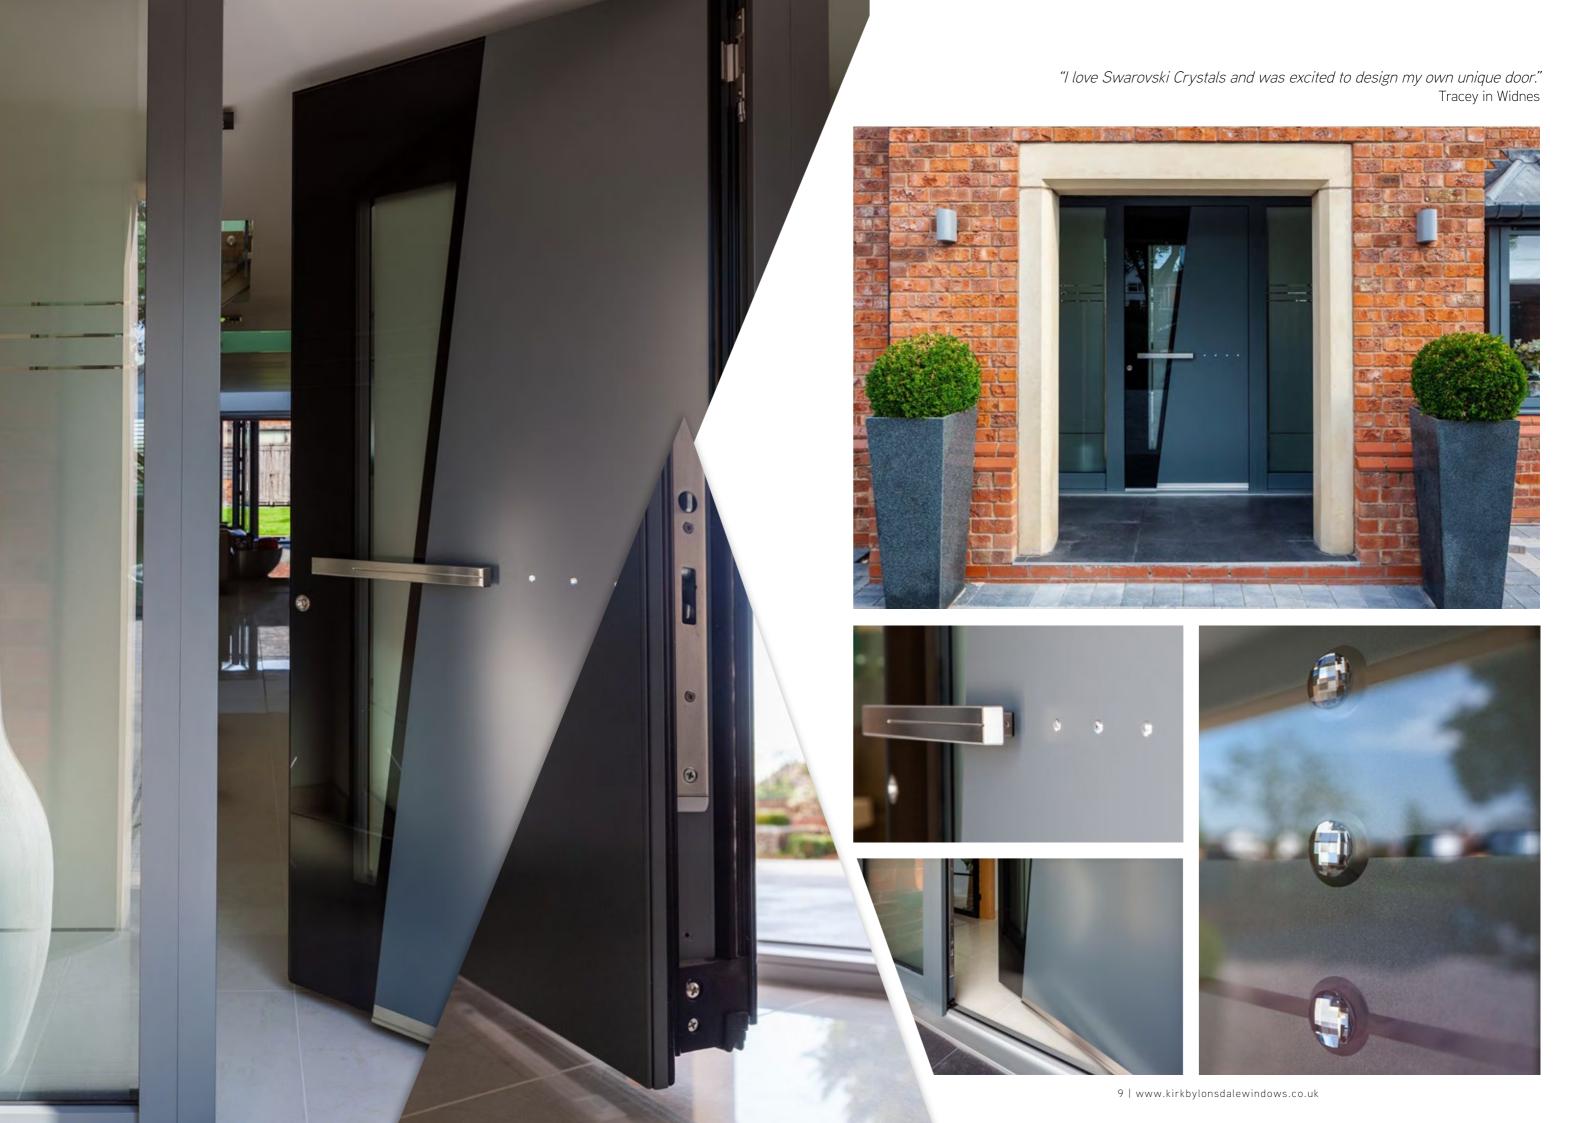

## CREATE YOUR UNIQUE DOOR

Our easy to use door configurator allows you to create your perfect door.

Easily choose from hundreds of colours and finishes, from subtle glass designs to a choice of handles with built-in LED's, plus highly secure locking systems. If you fancy adding a touch of glamour, why not decorate your door with Swarovski crystals or place them within the glass units? And for the ultimate door, which will make accessing your door easier and your friends jealous, specify electronic locking/unlocking with our state-of-the art biometric fingerprint reader.