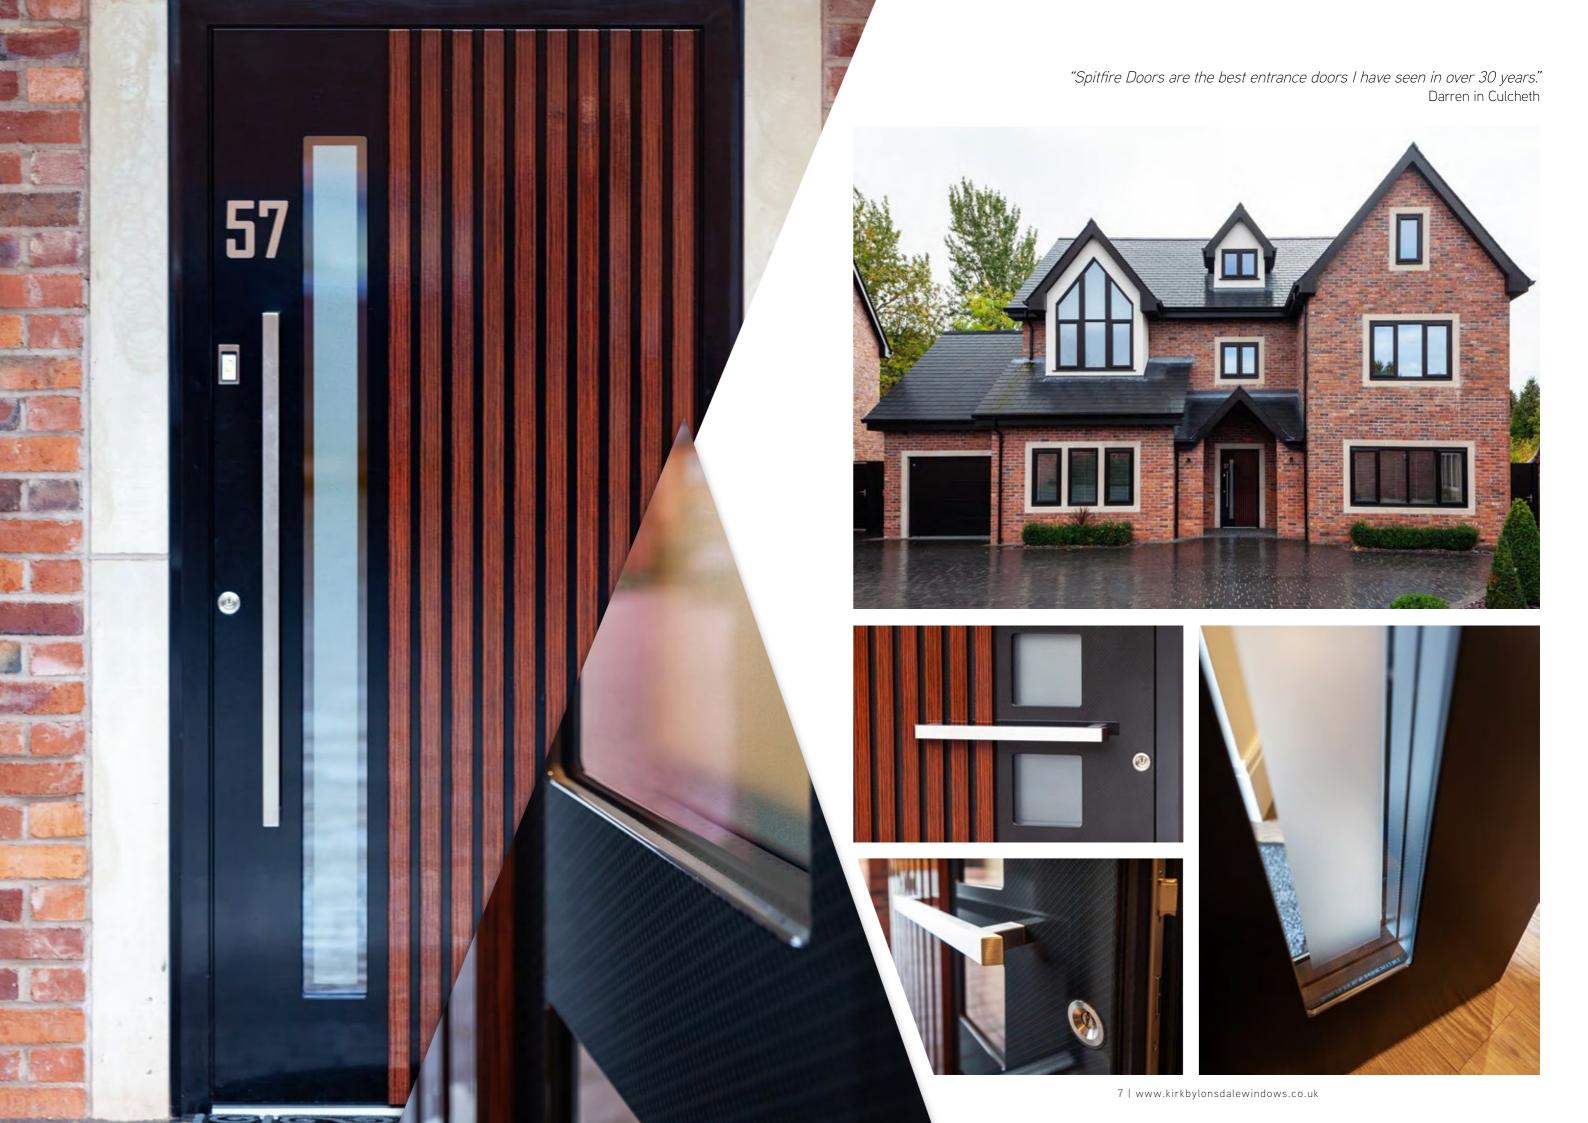

## CREATE YOUR UNIQUE DOOR

Our easy to use door configurator allows you to create your perfect door.

Easily choose from hundreds of colours and finishes, from subtle glass designs to a choice of handles with built-in LED's, plus highly secure locking systems. If you fancy adding a touch of glamour, why not decorate your door with Swarovski crystals or place them within the glass units? And for the ultimate door, which will make accessing your door easier and your friends jealous, specify electronic locking/unlocking with our state-of-the art biometric fingerprint reader.