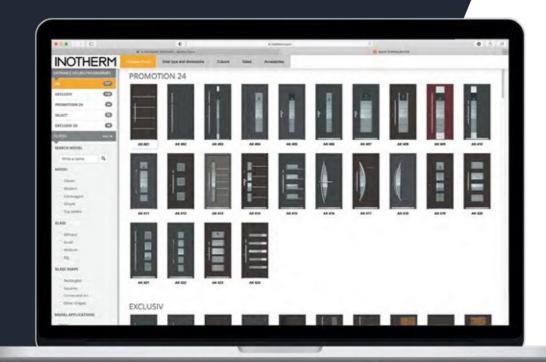

## CREATE YOUR UNIQUE DOOR

Our easy to use door configurator allows you to create your perfect door.

Easily choose from hundreds of colours and finishes, from subtle glass designs to a choice of handles with built-in LED's, plus highly secure locking systems. If you fancy adding a touch of glamour, why not decorate your door with Swarovski crystals or place them within the glass units? And for the ultimate door, which will make accessing your door easier and your friends jealous, specify electronic locking/unlocking with our state-of-the art biometric fingerprint reader.

Our biometric readers are extremely easy to programme via our mobile phone App.

Website door configurator