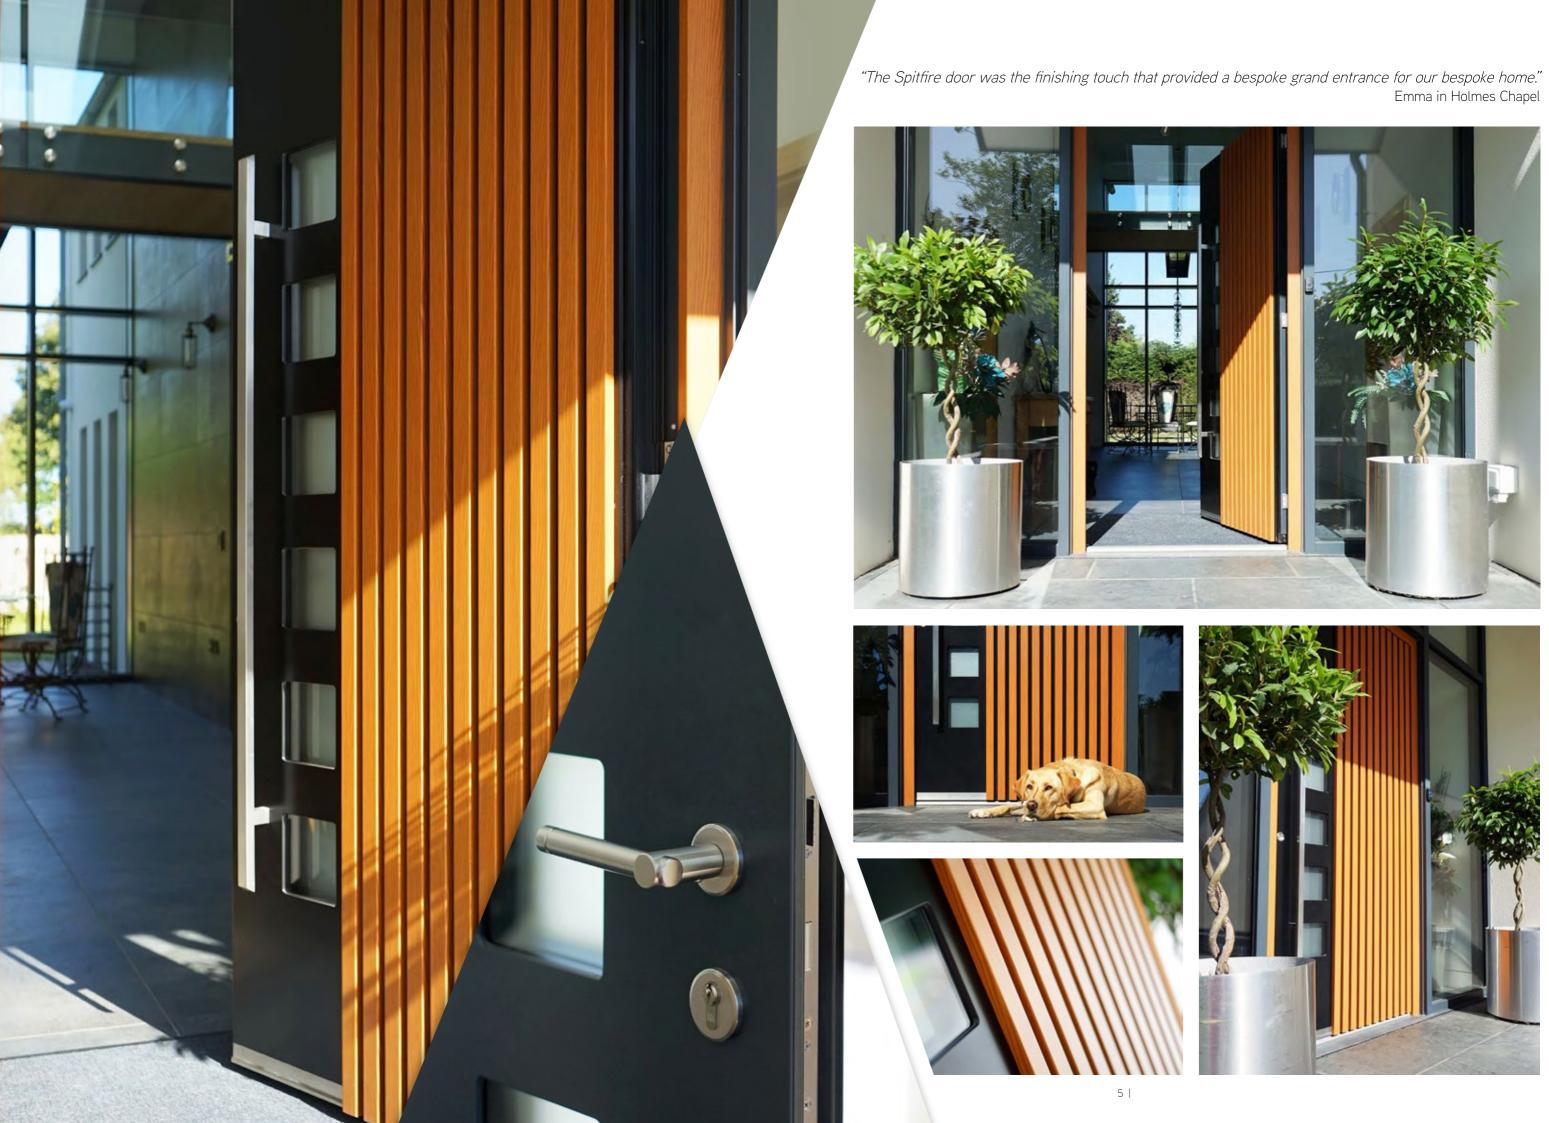

## CREATE YOUR UNIQUE DOOR

Our easy to use door configurator allows you to create your perfect door.

Easily choose from hundreds of colours and finishes, from subtle glass designs to a choice of handles with built-in LED's, plus highly secure locking systems. If you fancy adding a touch of glamour, why not decorate your door with Swarovski crystals or place them within the glass units? And for the ultimate door, which will make accessing your door easier and your friends jealous, specify electronic locking/unlocking with our state-of-the art biometric fingerprint reader.