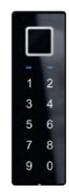

#### BT620

#### Fingerprint Reader

- Discreetly embedded within the external pullbar
- Can be opened by finger or mobile phone
- Handle has LED backlight